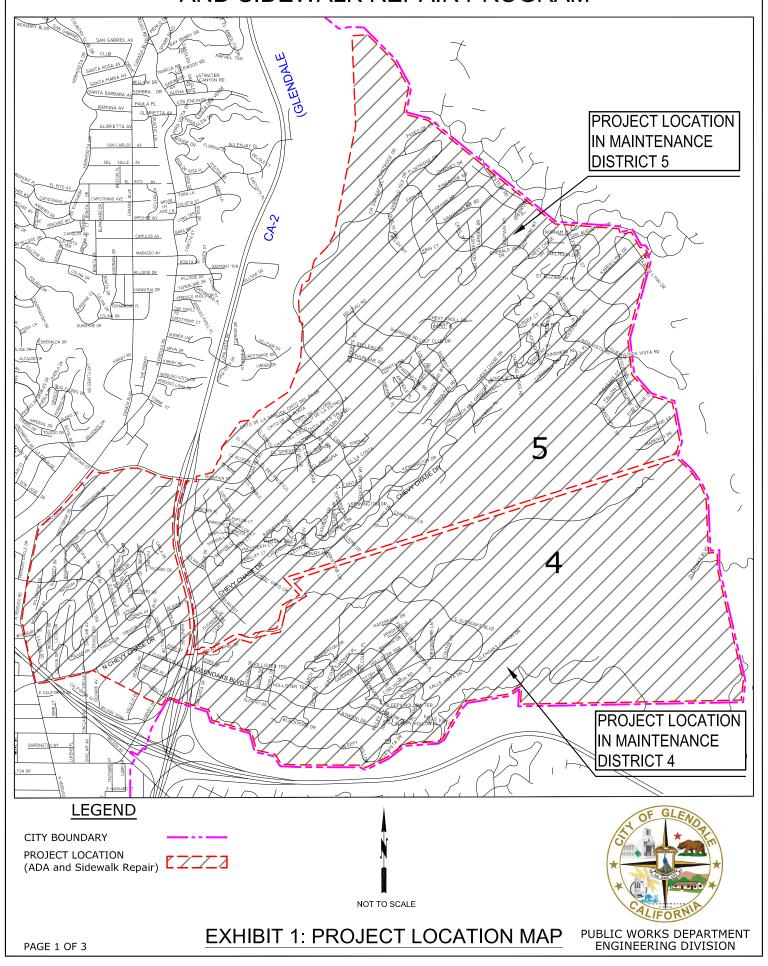

# FISCAL YEAR 2022-23 ADA CURB RAMP INSTALLATION AND SIDEWALK REPAIR PROGRAM



# FISCAL YEAR 2022-23 ADA CURB RAMP INSTALLATION AND SIDEWALK REPAIR PROGRAM



# FISCAL YEAR 2022-23 ADA CURB RAMP INSTALLATION AND SIDEWALK REPAIR PROGRAM



PAGE 3 OF 3

**EXHIBIT 1: PROJECT LOCATION MAP** 

PUBLIC WORKS DEPARTMENT ENGINEERING DIVISION

### ALLEY NO. 28S PERMEABLE PAVEMENT INSTALLATION **PROJECT**



PROJECT LOCATION

**LEGEND** 

PROJECT LOCATION









PUBLIC WORKS DEPARTMENT ENGINEERING DIVISION

### FIRE STATION 23 AND CHEVY CHASE LIBRARY PARKING LOT RECONSTRUCTION



#### **LEGEND**

PROJECT LOCATION

FIRE STATION 23 AND CHEVY CHASE LIBRARY





**EXHIBIT 3: PROJECT LOCATION MAP** 



PUBLIC WORKS DEPARTMENT ENGINEERING DIVISION