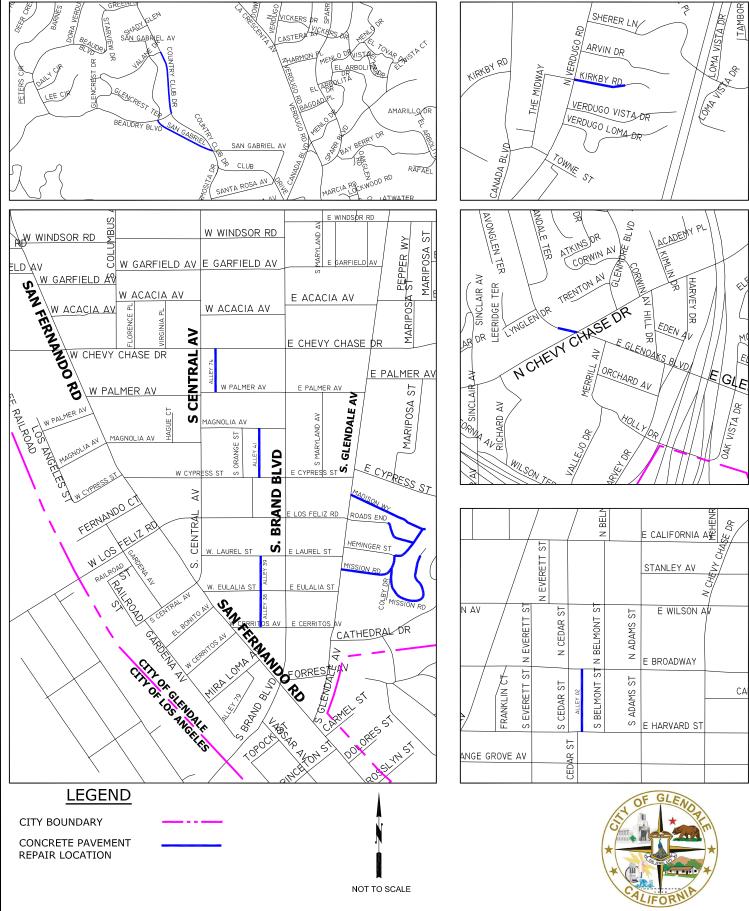

# FISCAL YEAR 2022-23 ADA CURB RAMP INSTALLATION AND SIDEWALK REPAIR PROGRAM

PAGE 3 OF 3

**EXHIBIT 1: PROJECT LOCATION MAP** 

PUBLIC WORKS DEPARTMENT ENGINEERING DIVISION