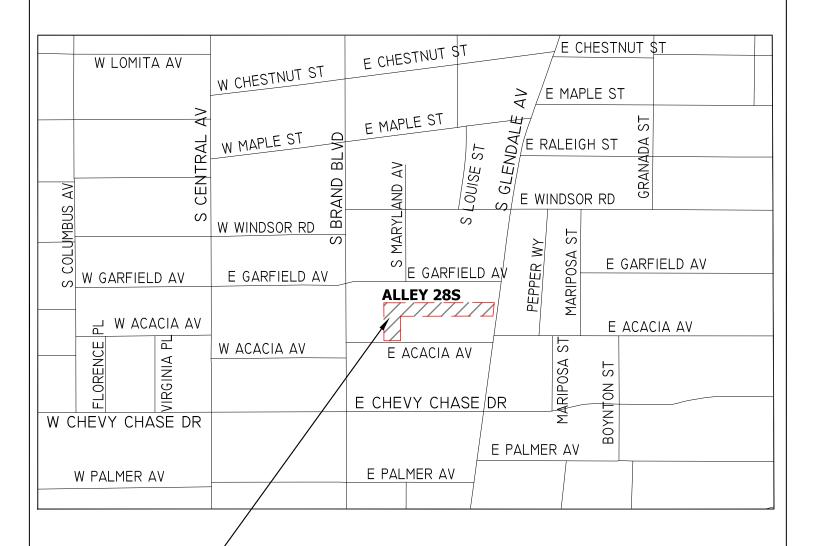

### ALLEY NO. 28S PERMEABLE PAVEMENT INSTALLATION **PROJECT**

PROJECT LOCATION

**LEGEND** 

PROJECT LOCATION

PUBLIC WORKS DEPARTMENT ENGINEERING DIVISION