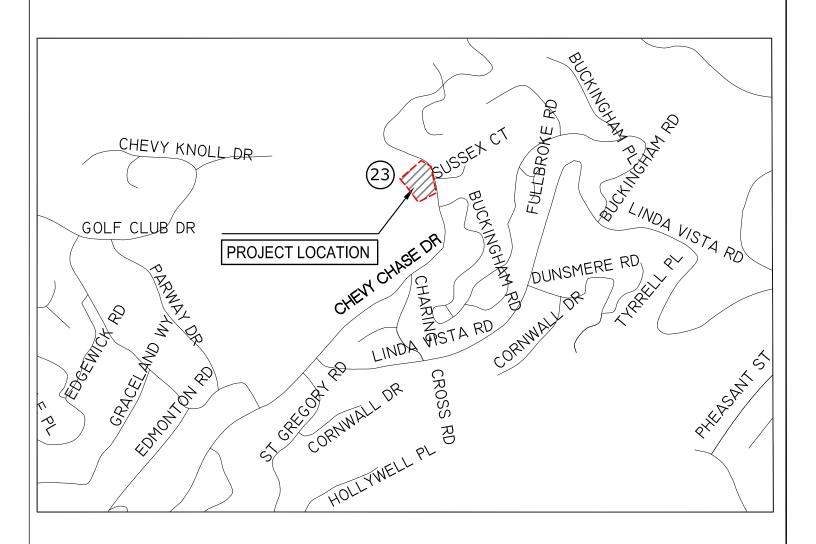

### FIRE STATION 23 AND CHEVY CHASE LIBRARY PARKING LOT RECONSTRUCTION

#### **LEGEND**

PROJECT LOCATION

FIRE STATION 23 AND CHEVY CHASE LIBRARY

**EXHIBIT 3: PROJECT LOCATION MAP** 

PUBLIC WORKS DEPARTMENT ENGINEERING DIVISION