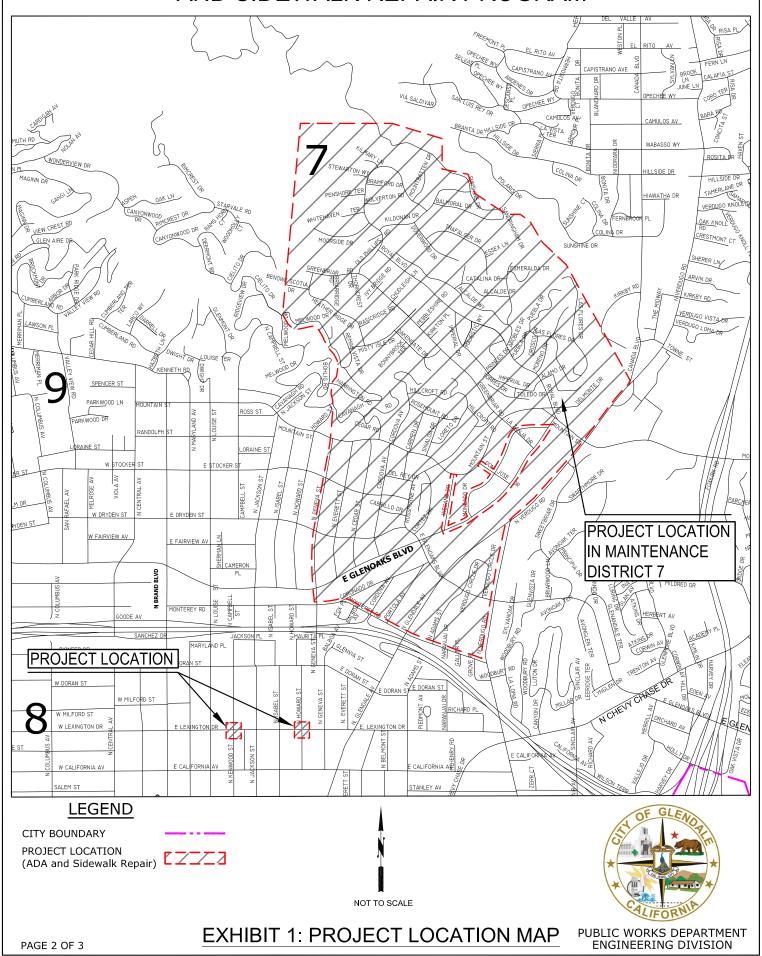

# FISCAL YEAR 2022-23 ADA CURB RAMP INSTALLATION AND SIDEWALK REPAIR PROGRAM



# FISCAL YEAR 2022-23 ADA CURB RAMP INSTALLATION AND SIDEWALK REPAIR PROGRAM



# FISCAL YEAR 2022-23 ADA CURB RAMP INSTALLATION AND SIDEWALK REPAIR PROGRAM



PAGE 3 OF 3

**EXHIBIT 1: PROJECT LOCATION MAP** 

PUBLIC WORKS DEPARTMENT ENGINEERING DIVISION

### ALLEY NO. 28S PERMEABLE PAVEMENT INSTALLATION **PROJECT**



PROJECT LOCATION

**LEGEND** 

PROJECT LOCATION









PUBLIC WORKS DEPARTMENT ENGINEERING DIVISION

### FIRE STATION 23 AND CHEVY CHASE LIBRARY PARKING LOT RECONSTRUCTION



#### **LEGEND**

PROJECT LOCATION

FIRE STATION 23 AND CHEVY CHASE LIBRARY





**EXHIBIT 3: PROJECT LOCATION MAP** 



PUBLIC WORKS DEPARTMENT ENGINEERING DIVISION