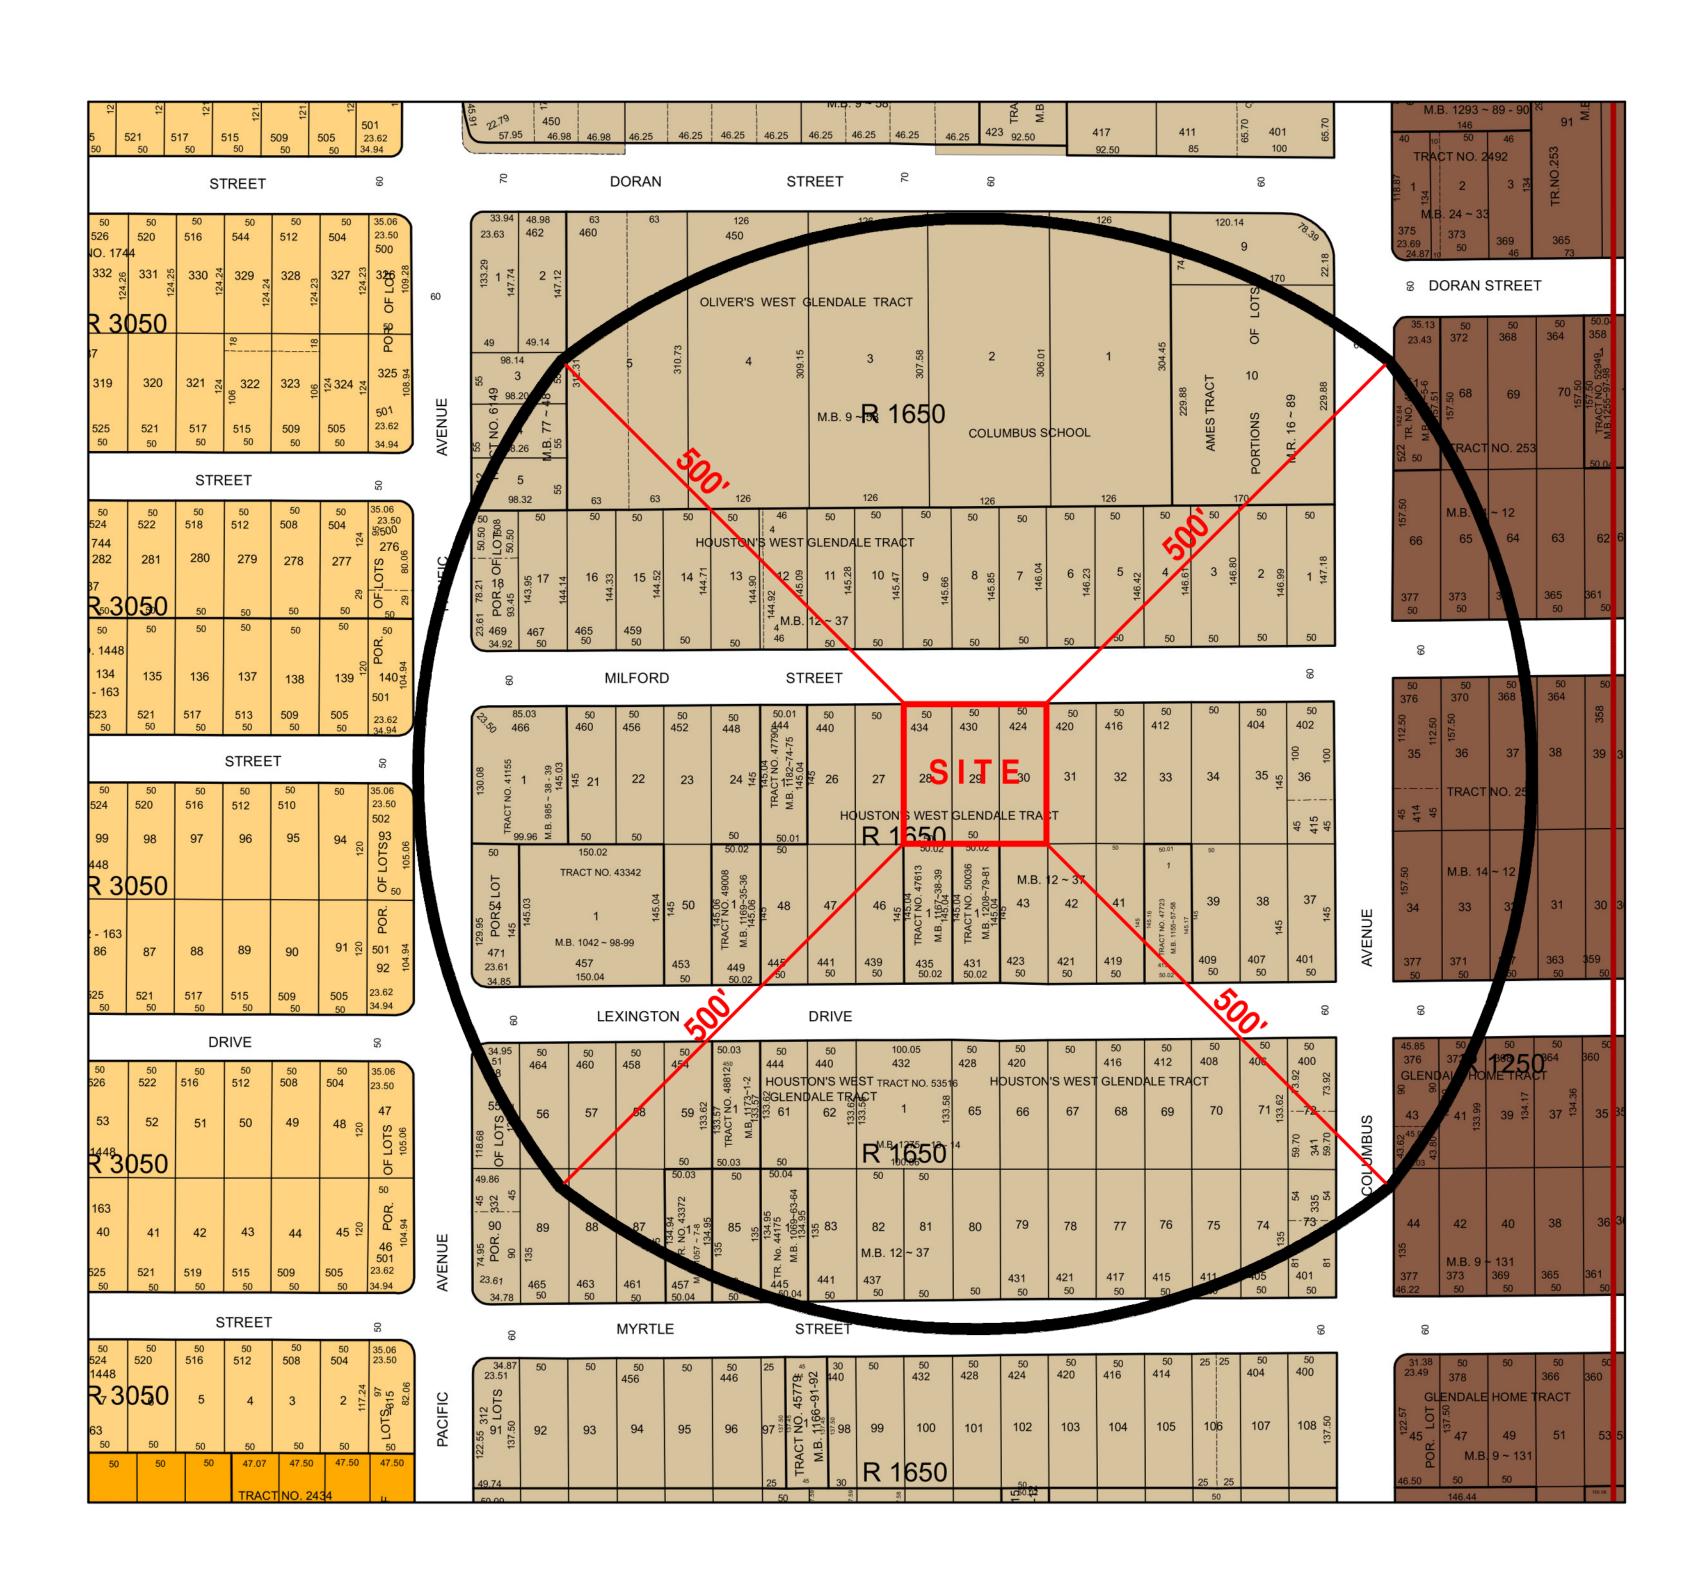

PROPOSED 4-STORY 43 UNIT APARTMENT

434,430,424 MILFORD ST GLENDALE, CA 91203

PLOTTED DATE 6/24/2022 10:26:19 AM

ZONING MAP SCALE 1"=100'

.Project Stati

Project Number