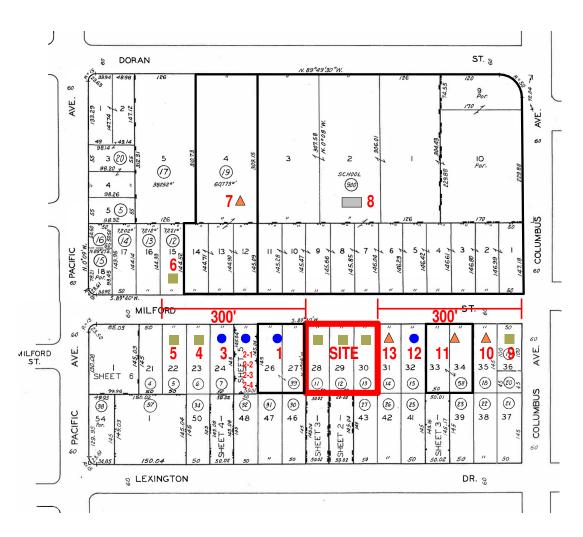

## **LOCATION MAP**

**SITE:** 434,430,424 MILFORD ST.

**SCALE: 1" = 200'** 

- **1-STORY RESIDENCE**
- **2-STORY ELEMENTARY SCHOOL** 
  - 2-STORY MULTI-FAMILY
  - **△ 3-STORY MULTI-FAMILY**

c 2020 Malekian and Associates, Inc. reserves its common law copyright and other property rights in these plans. These plans are not to be reproduced, altered or copied in any form or manner whatsoever, nor are they to be assigned to any third party without first obtaining the express written permission and consent of Malekian and Associate, Inc.