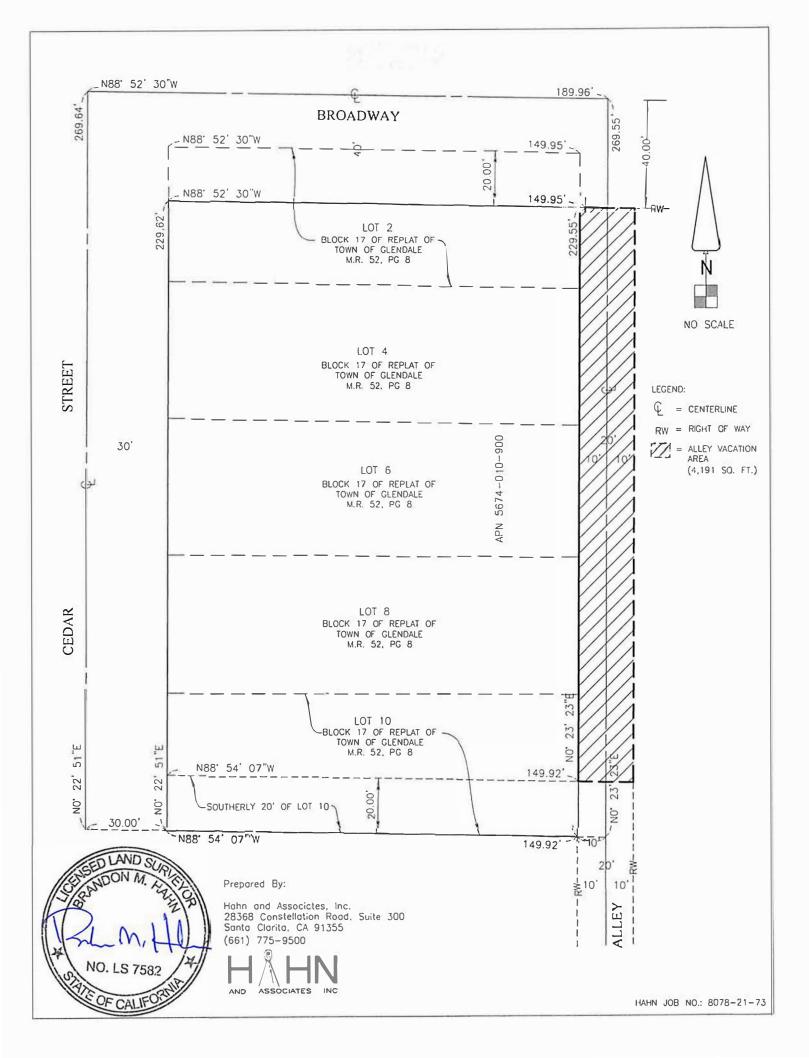

## Exhibit **1**Alley Vacation Case 187V

THAT CERTAIN ALLEY LYING ADJACENT TO LOTS 2, 4, 6, 8 AND 10, AS SHOWN ON REPLAT OF TOWN OF GLENDALE, IN THE CITY OF GLENDALE, COUNTY OF LOS ANGELES, STATE OF CALIFORNIA, AS PER MAP RECORDED IN BOOK 52, PAGE 8 OF MISCELLANEOUS RECORDS, IN THE OFFICE OF THE COUNTY RECORDER OF SAID COUNTY.

EXCEPT THAT PORTION LYING SOUTHERLY OF A LINE PARALLEL AND 20.00 FEET NORTHERLY OF THE SOUTHERLY LINE OF SAID LOT 10.

ALSO EXCEPT THAT PORTION LYING NORTHERLY OF A LINE PARALLEL AND 20.00 FEET SOUTHERLY OF THE NORTHERLY LINE OF SAID LOT 2.

THE AREA OF SAID VACATION IS 4,191 SQUARE FEET MORE OR LESS.

SEE EXHIBIT B ATTACHED HERETO AND MADE A PART HEREOF.

BRANDON M. HAHN, PLS **7**582

HAHN AND ASSOCIATES, INC.

DATE