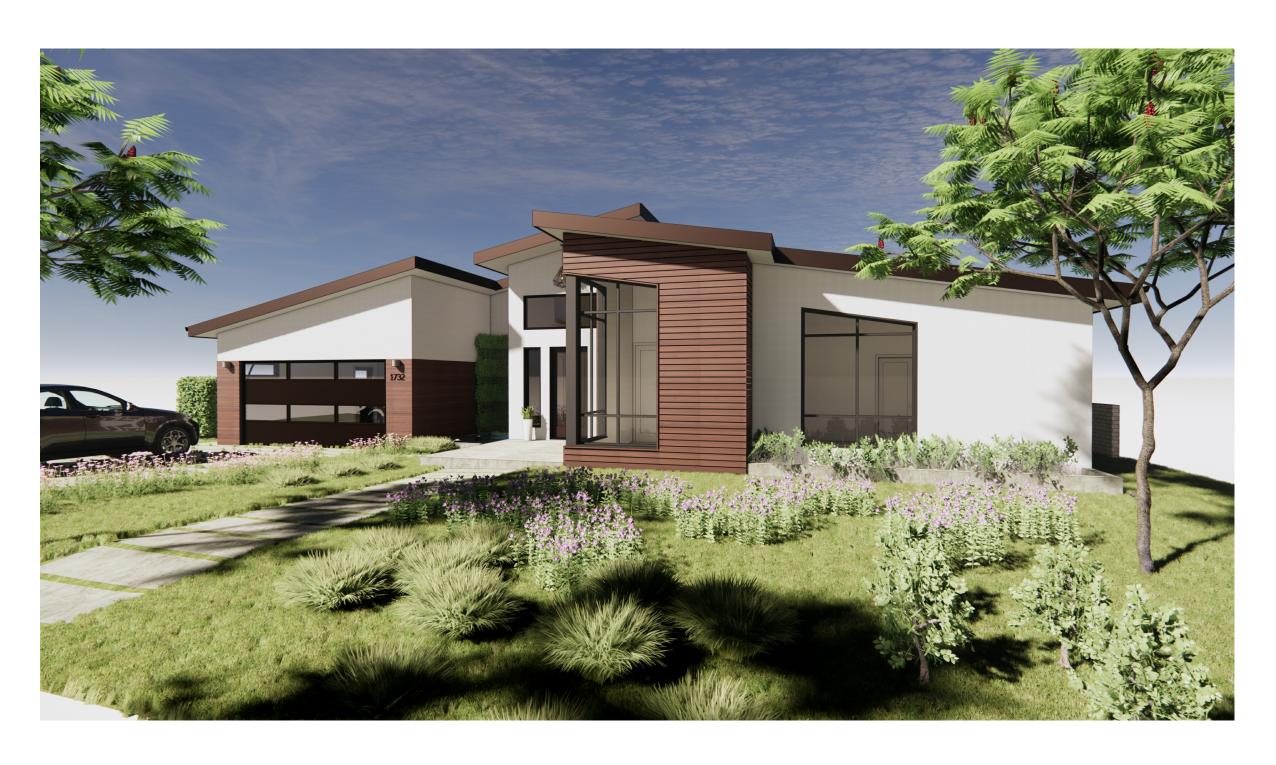

# NEW SINGLE FAMILY

GLENDALE, CA 91208

1732 WABASSO WAY

20.20

JULY 2021 DRB SUBMITTAL PC NO. \_--

A 12

PROPOSED FLOOR PLAN SCALE: 1/4" = 1'-0"

(A 30)