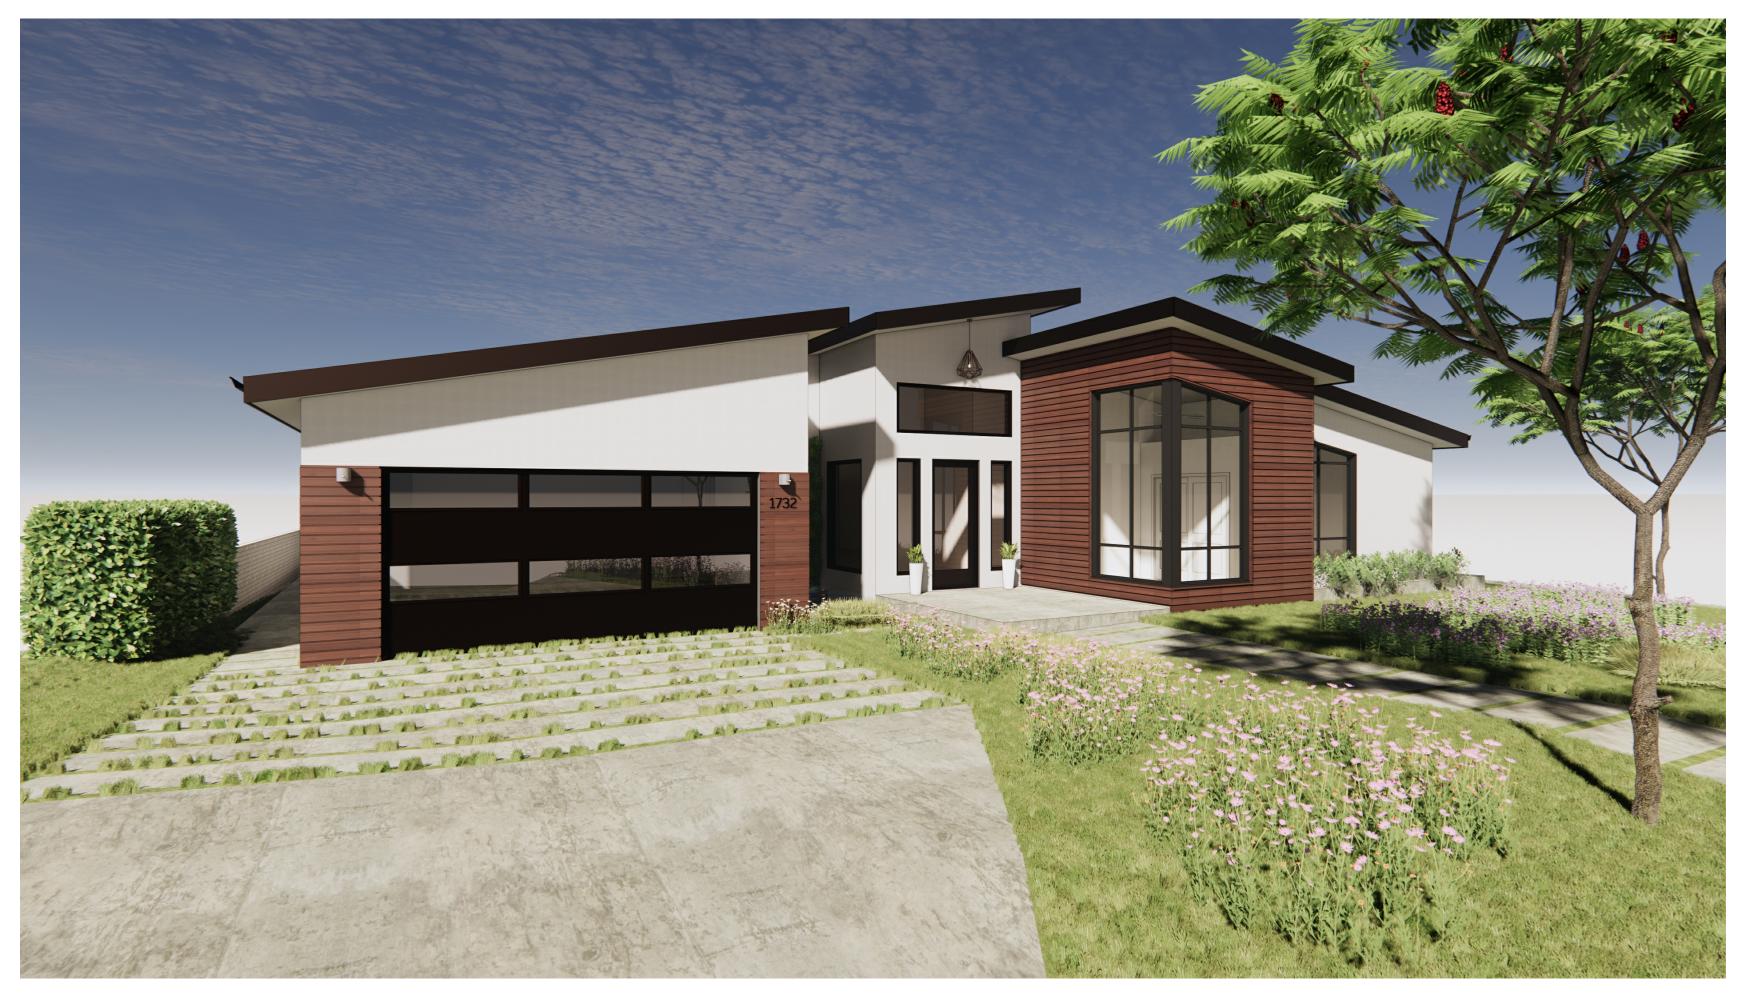

# NEW SINGLE FAMILY

GLENDALE, CA 91208

1732 WABASSO WAY

20.20

JULY 2021 DRB SUBMITTAL PC NO. \_--

A 12

PROPOSED FLOOR PLAN SCALE: 1/4" = 1'-0"

(A 30)