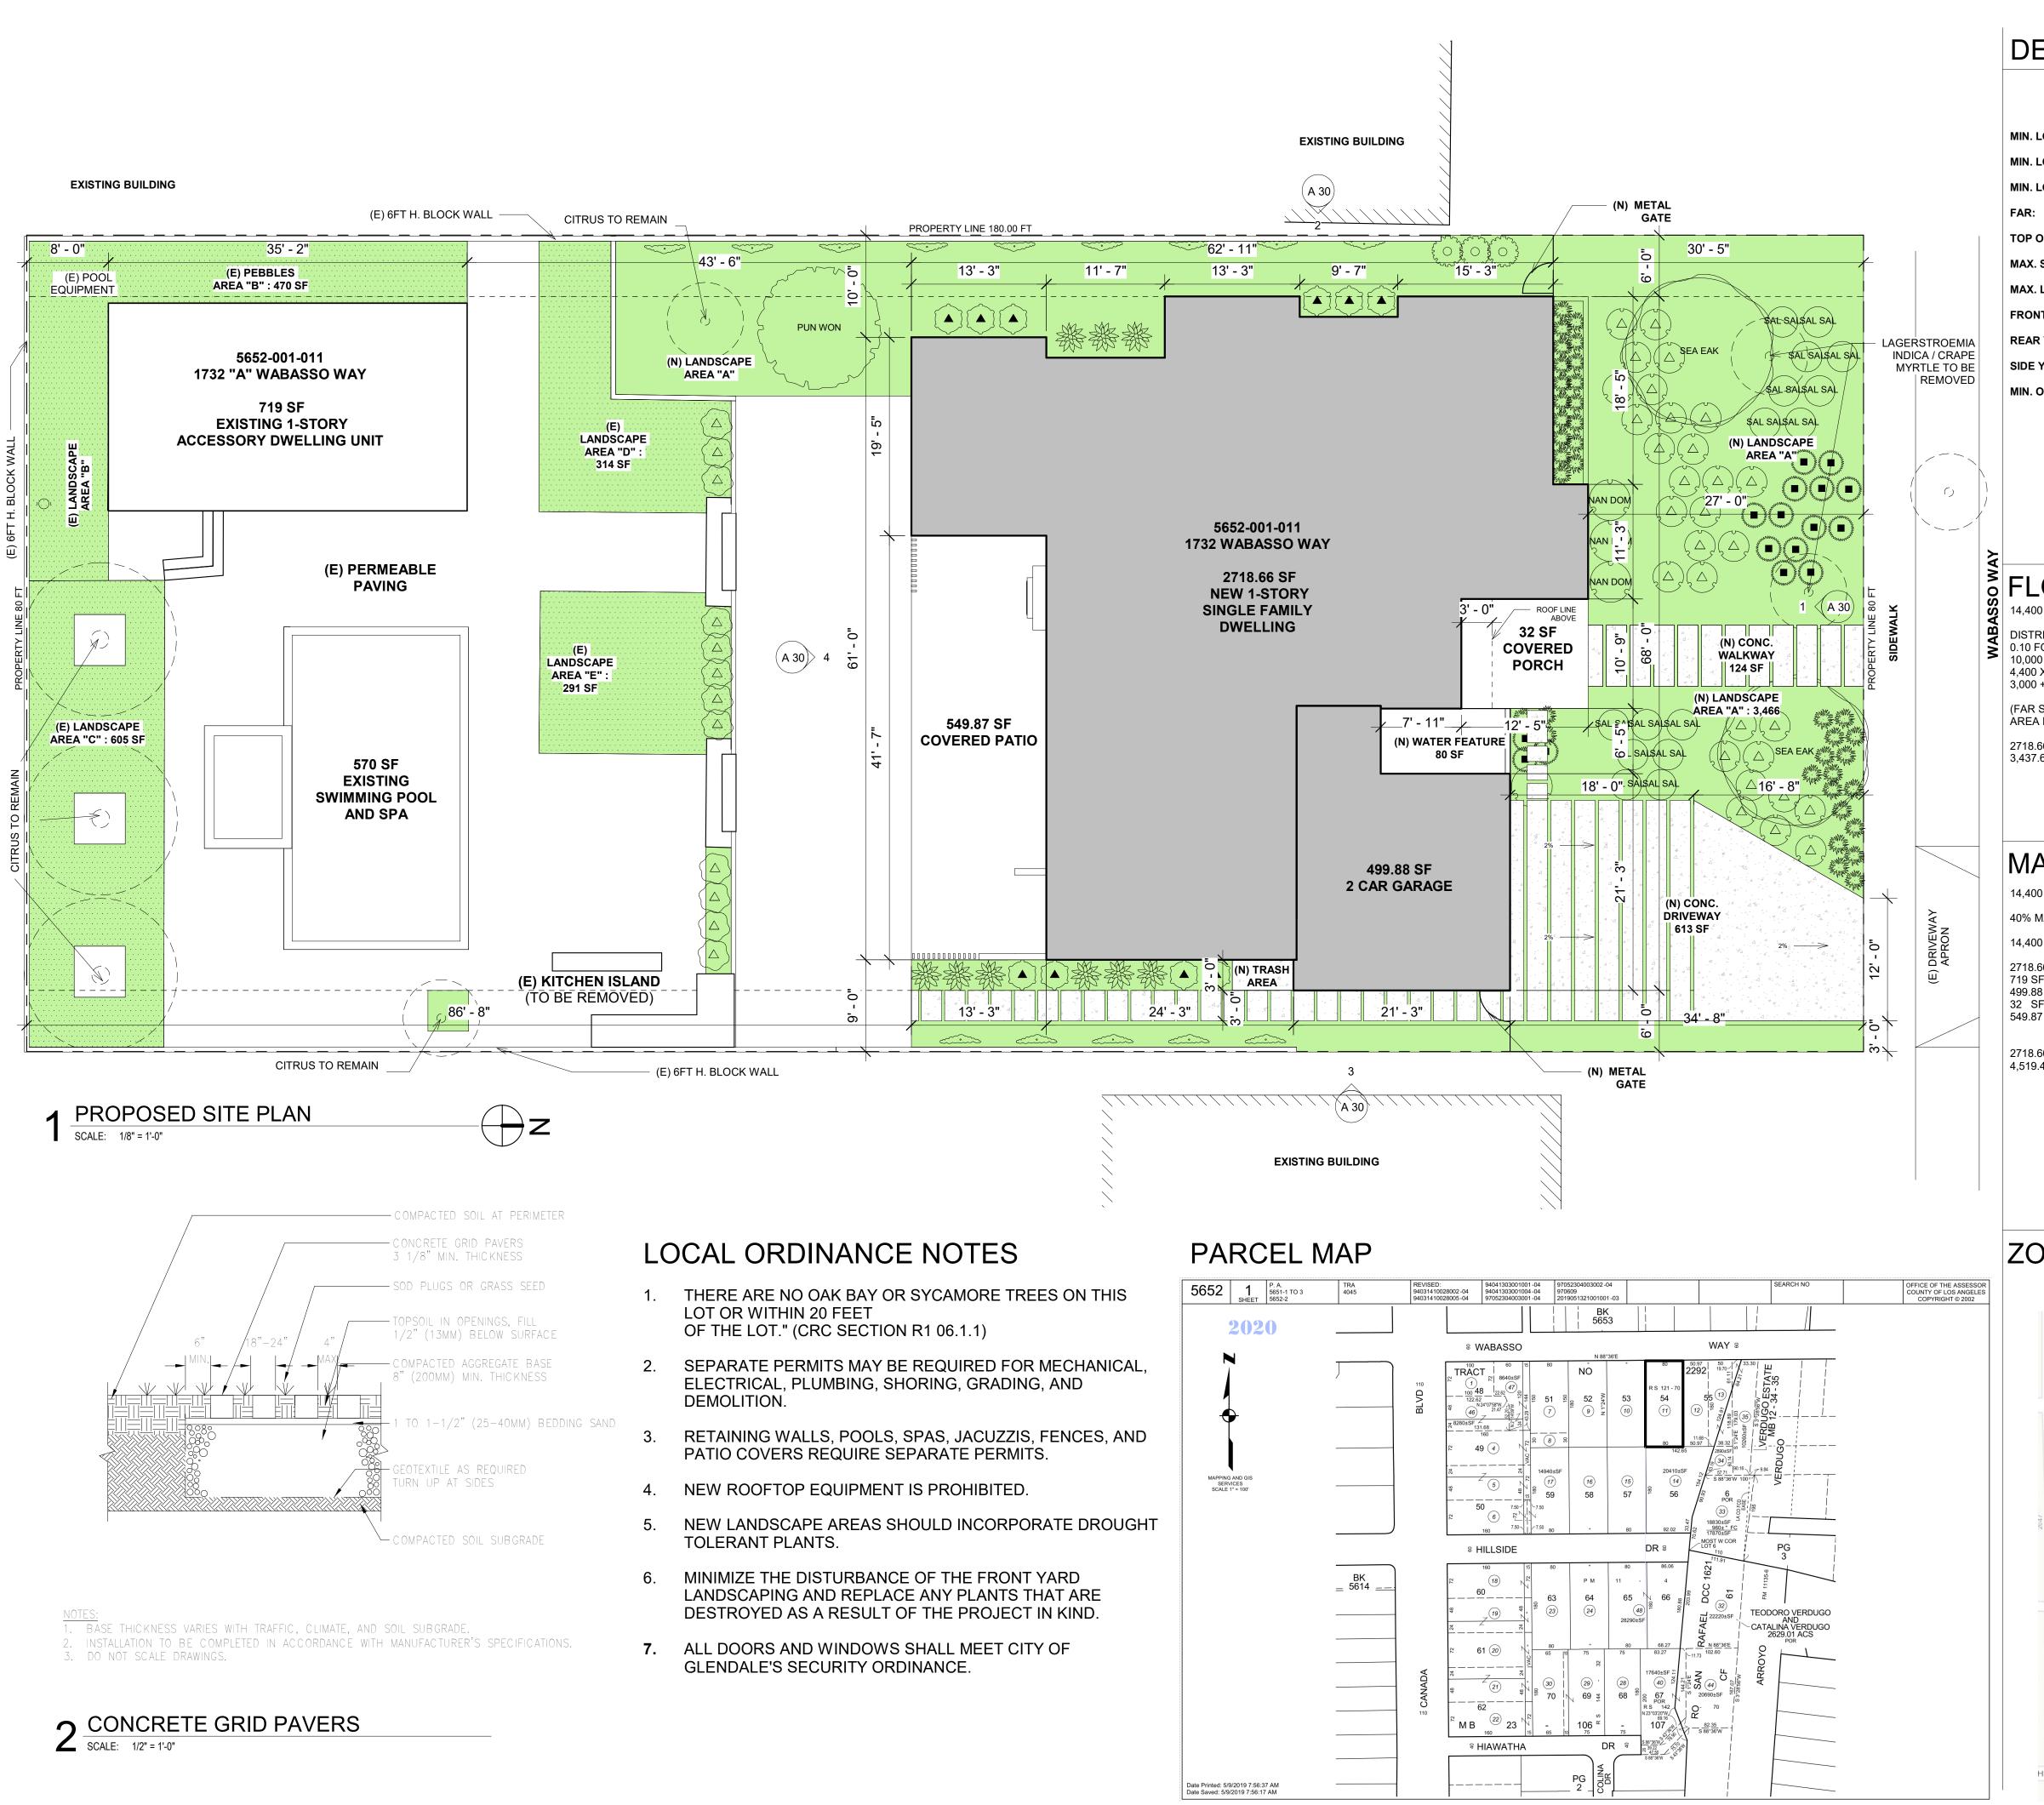

# DEVELOPMENT STANDARDS

### REQUIRED

| LOT AREA:          | 5,500 SF                                        | 14,400 SF        |
|--------------------|-------------------------------------------------|------------------|
| LOT WIDTH:         | N/A                                             | 80'              |
| LOT DEPTH:         | N/A                                             | 180'             |
|                    | SEE BREAKDOWN BELOW                             | -                |
| OF ROOF            | 28' (25' WHERE LESS THAN 3:12 ROOF)             | 19' - 9"         |
| . STORIES          | 2                                               | 1                |
| . LOT COVERAGE:    | SEE BREAKDOWN BELOW                             | -                |
| NT YARD SETBACK:   | 25' - 0''                                       | 25' - 0"         |
| R YARD SETBACK:    | 6' - 0''                                        | 88' - 9"         |
| YARD SETBACK:      | 6' - 0''                                        | 6' - 0''         |
| OFF-STREET PARKING | 2 REQUIRED FOR MAIN RESIDENCE<br>EXEMPT FOR ADU | NEW 2 CAR GARAGE |

| PROVIDED |  |
|----------|--|
|          |  |

MODA FORM INC. ALL RIGHTS RESERVED. THESE SET OF DRAWINGS ARE THE PROPERTY OF MODA FORM INC. AND SHALL NOT BE COPIED, REPRODUCED, DISCLOSED TO OTHERS OR USED IN CONNECTION WITH ANY WORK OTHER THAN THE SPECIFIED PROJECT FOR WHICH THEY HAVE BEEN PREPARED, IN WHOLE OR IN PART, WITHOUT THE PRIOR WRITTEN AUTHORIZATION OF MODA FORM INC.

|                   | MAX. LOT SIZE           40% MAX LOT COVERAGE           14,400 SF X 40% = 5,760 SF           2718.66 SF NEW SFD FOOTPRINT           719 SF EXISTING DETACHED ADU           499.88 SF NEW ATTACHED 2 CAR GARAGE           32 SF NEW COVERED FRONT PORCH           549.87 SF NEW COVERED REAR PATIO           2718.66+719 + 499.88+ 32 + 549.87 = 4,519.41 SF           4,519.41 / 14,400 = 0.31 X 100 = 31% OK | LANDSCAPING<br>14,400 SF LOT SIZE<br>40% MIN. LOT AREA<br>14,400 SF X 40% = 5,760 SF<br>PROVIDED LIVE LANDSCAPING:<br>AREA "A" = 3,466 SF<br>3,466 / 5,760 = %60, OKAY<br>EXISTING ARTIFICIAL TURF :<br>AREA "B, C, D, E" = 470+ 605+ 314+ 291 =1,680 SF<br>EXISTING SWIMMING POOL: 570<br>NEW WATER FEATURE: 80 SF<br>TOTAL: 3,466 + 1,680 + 570 + 80 = 5,796<br>5,796 / 14,400 = 40.25 % |                                                                                            |
|-------------------|--------------------------------------------------------------------------------------------------------------------------------------------------------------------------------------------------------------------------------------------------------------------------------------------------------------------------------------------------------------------------------------------------------------|--------------------------------------------------------------------------------------------------------------------------------------------------------------------------------------------------------------------------------------------------------------------------------------------------------------------------------------------------------------------------------------------|--------------------------------------------------------------------------------------------|
|                   |                                                                                                                                                                                                                                                                                                                                                                                                              | 5,796 SF > 5,760 SF ,OKAY                                                                                                                                                                                                                                                                                                                                                                  | MQ                                                                                         |
| SSOR<br>ELES<br>2 | ZONING MAP                                                                                                                                                                                                                                                                                                                                                                                                   | COMBINATION OF LAWN, TREES, BUSHES AND<br>ARTIFICIAL TURF IN THE LANDSCAPED AREA<br>(EXCLUDING DRIVEWAY PAVING AND CONC.<br>WALKWAYS)                                                                                                                                                                                                                                                      | SAHAKIAN RESIDENCE<br>NEW SINGLE FAMILY<br>GLENDALE, CA 91208<br>1732 WABASSO WAY<br>20.20 |
|                   |                                                                                                                                                                                                                                                                                                                                                                                                              |                                                                                                                                                                                                                                                                                                                                                                                            | JULY 2021<br>DRB SUBMITTAL<br>PC NO                                                        |