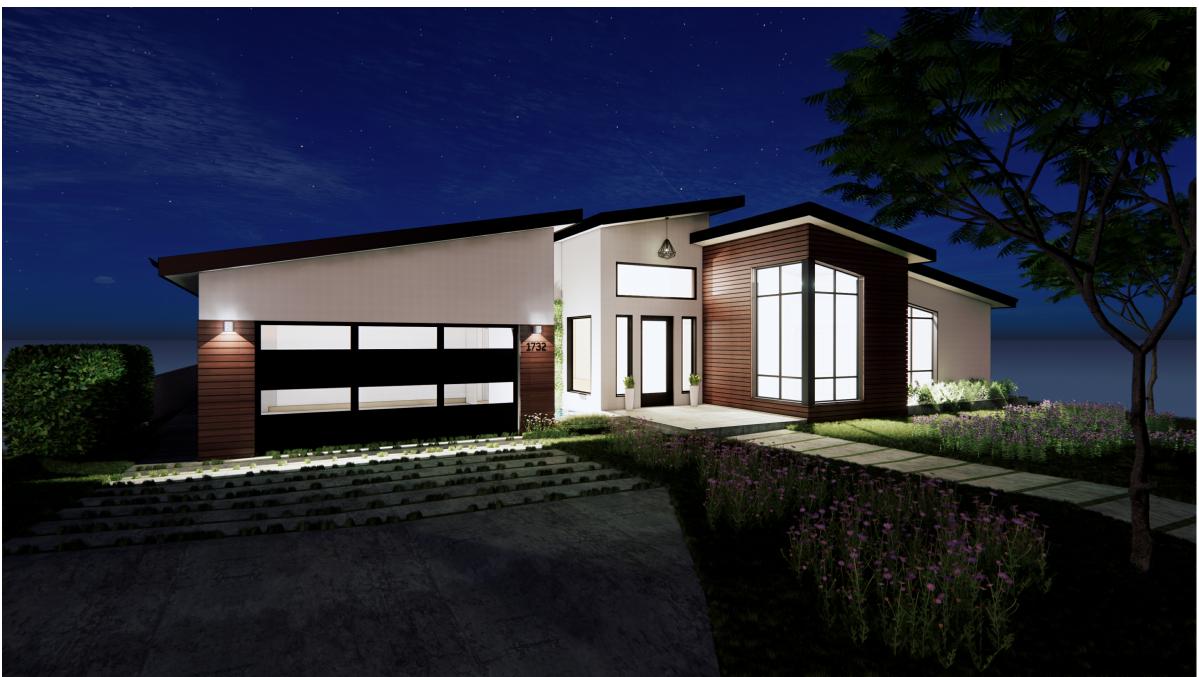

# NEW SINGLE FAMILY

GLENDALE, CA 91208

1732 WABASSO WAY

20.20

JULY 2021 DRB SUBMITTAL PC NO. \_--

A 12

PROPOSED FLOOR PLAN SCALE: 1/4" = 1'-0"

(A 30)