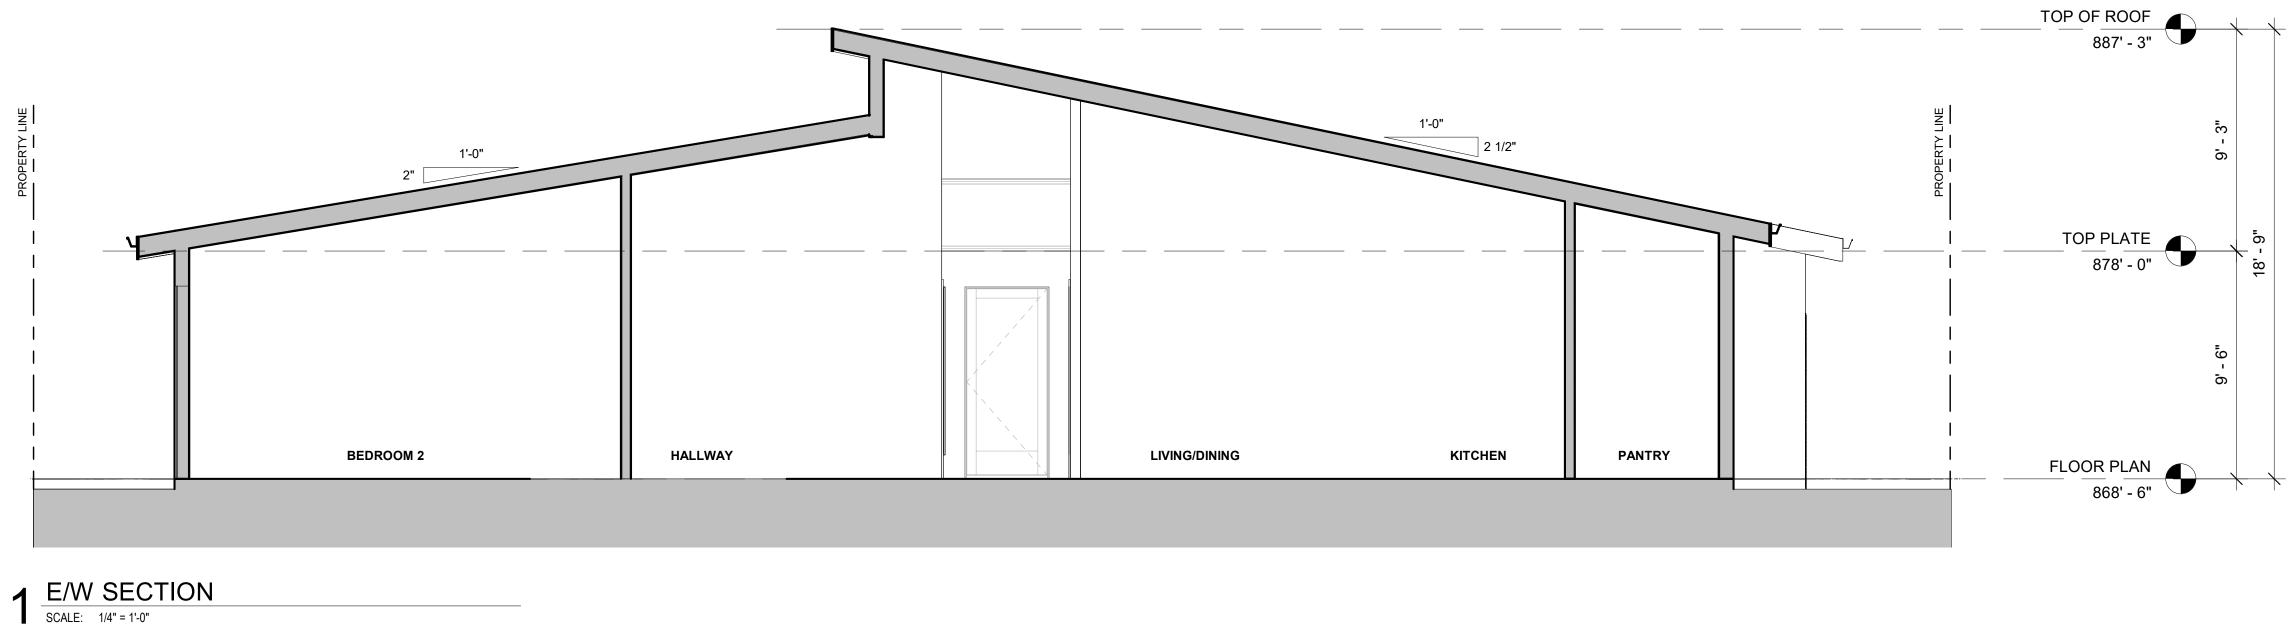

### REQUIRED

| LOT AREA:          | 5,500 SF                                        | 14,400 SF        |
|--------------------|-------------------------------------------------|------------------|
| LOT WIDTH:         | N/A                                             | 80'              |
| LOT DEPTH:         | N/A                                             | 180'             |
|                    | SEE BREAKDOWN BELOW                             | -                |
| OF ROOF            | 28' (25' WHERE LESS THAN 3:12 ROOF)             | 19' - 9"         |
| . STORIES          | 2                                               | 1                |
| . LOT COVERAGE:    | SEE BREAKDOWN BELOW                             | -                |
| NT YARD SETBACK:   | 25' - 0''                                       | 25' - 0"         |
| R YARD SETBACK:    | 6' - 0''                                        | 88' - 9"         |
| YARD SETBACK:      | 6' - 0''                                        | 6' - 0''         |
| OFF-STREET PARKING | 2 REQUIRED FOR MAIN RESIDENCE<br>EXEMPT FOR ADU | NEW 2 CAR GARAGE |