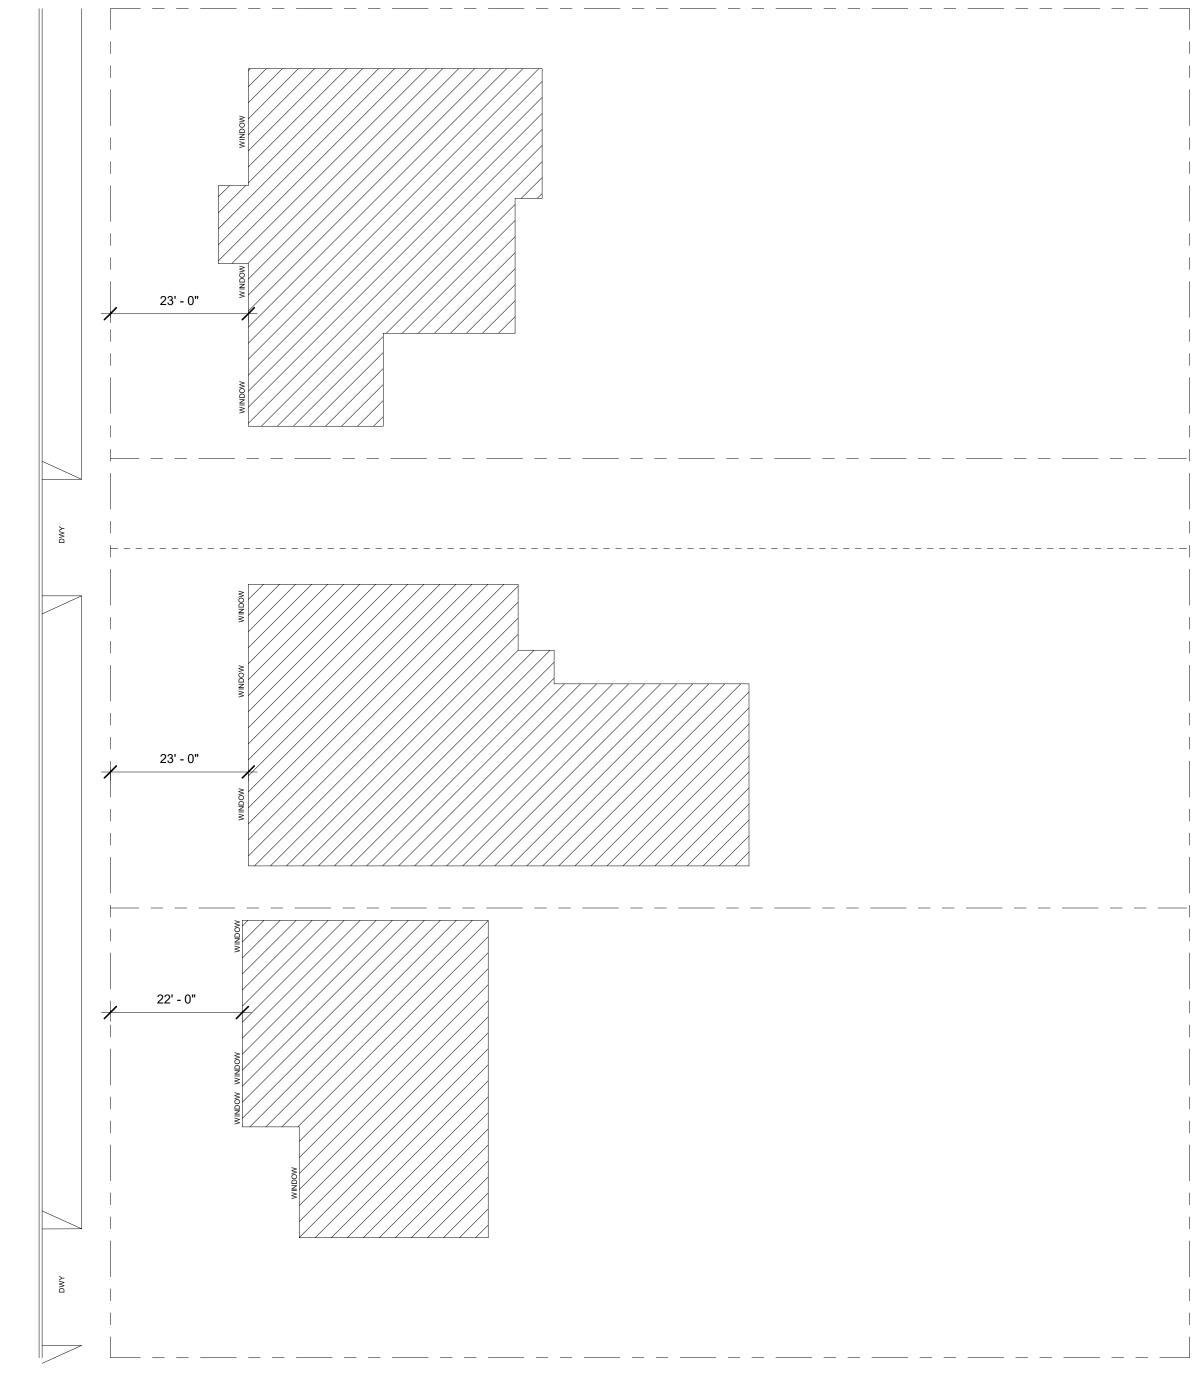

## 1 NEIGHBORING PROPERTIES SCALE: 1/16" = 1'-0"

CONSULTANTS

-

-

THESE PLANS COMPLY WITH THE MOST COST EFFECTIVE MINIMUM REQUIREMENTS NECESSARY TO OBTAIN A BUILDING PERMIT. PLANS DO NOT PROVIDE ANY SPECIFICATIONS OTHER THAN THOSE NECESSARY TO OBTAIN BUILDING PERMIT FROM THE LOCAL AUTHORITIES IN WHICH JURISDICTION IT WILL BE BUILT. OWNER/CONTRACTOR SHALL HIRE THEIR OWN CONSULTANTS FOR ANY ADDITIONAL SPECIFICATIONS, WHICH MAY BE ADDED OR ATTACHED TO PLANS, AT THEIR REQUEST, AND ARE NOT THE RESPONSIBILITY OF ARCHITECT AND/OR CONSULTING OFFICE.