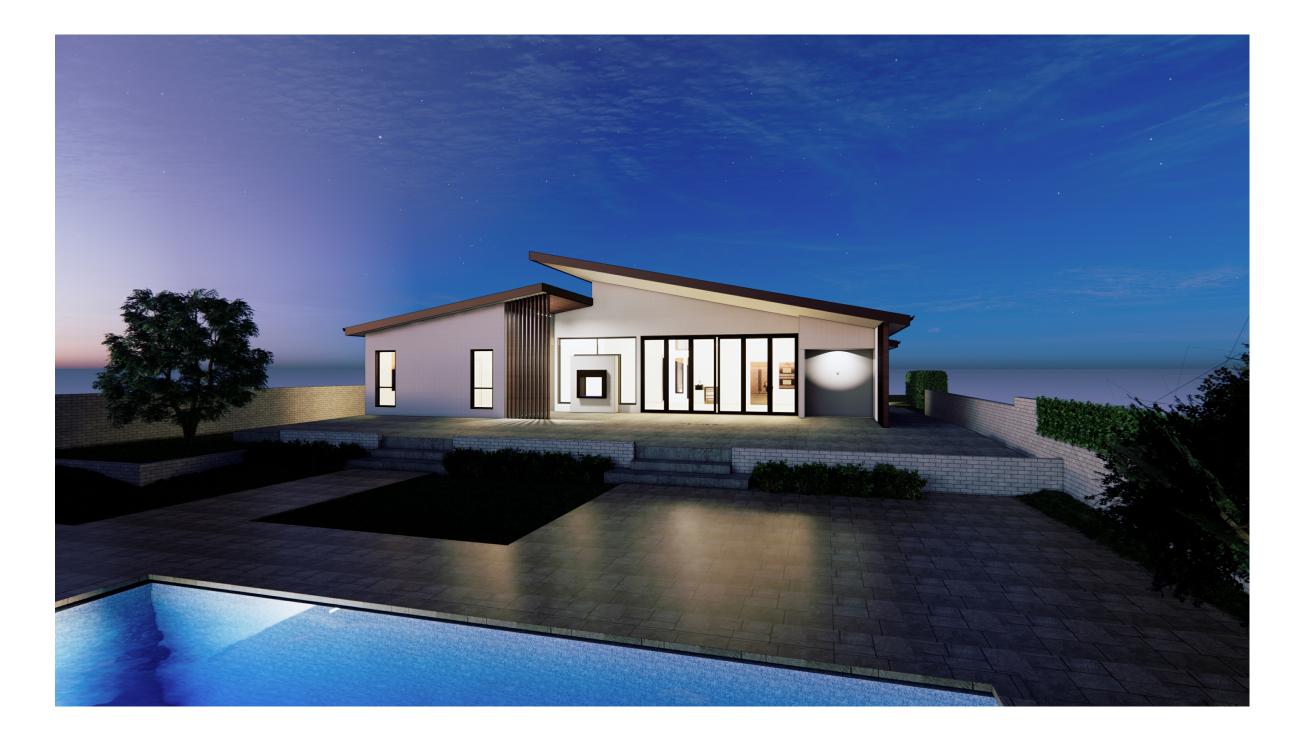

# 1732 WABASSO WAY NEW SINGLE FAMILY RESIDENCE SAHAKIAN FAMILY GLENDALE | CALIFORNIA | 91208

# NEW SINGLE FAMILY

GLENDALE, CA 91208

1732 WABASSO WAY

20.20

JULY 2021 DRB SUBMITTAL PC NO. \_--

A 12

PROPOSED FLOOR PLAN SCALE: 1/4" = 1'-0"

(A 30)