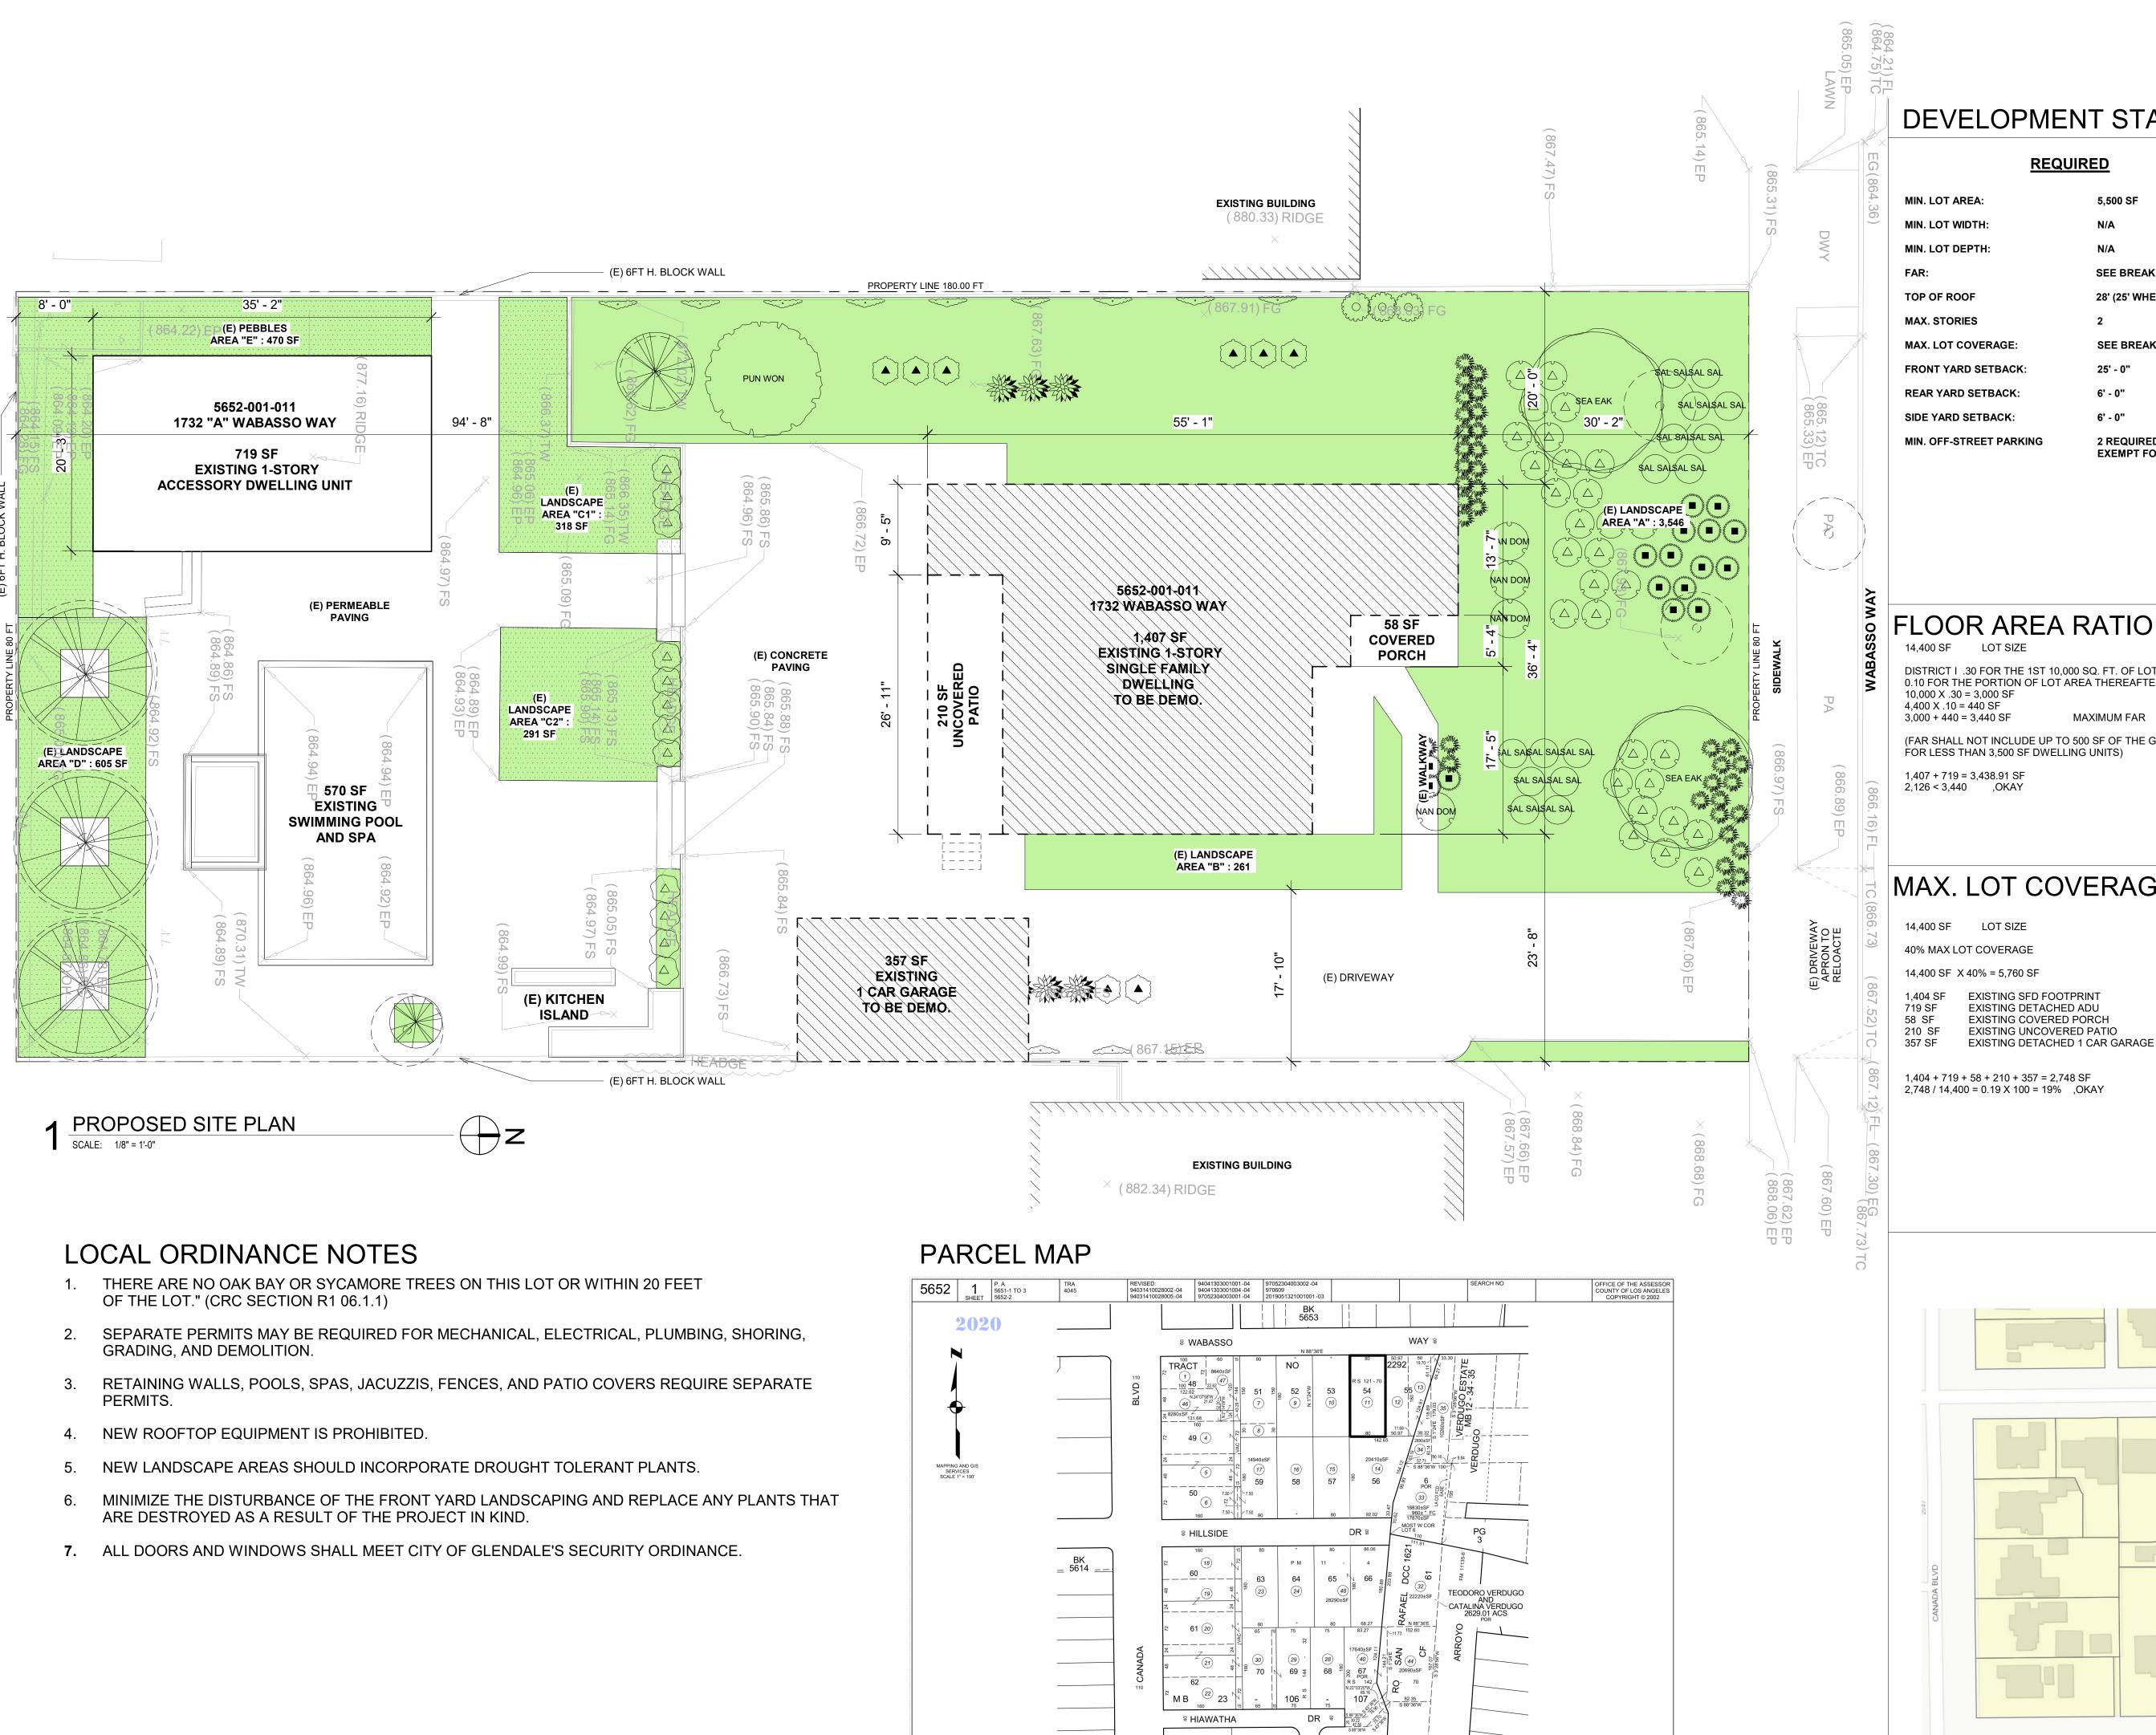

# **DEVELOPMENT STANDARDS**

### <u>REQUIRED</u>

HILLSIDE DR

| LOT AREA:          | 5,500 SF                                        |
|--------------------|-------------------------------------------------|
| LOT WIDTH:         | N/A                                             |
| LOT DEPTH:         | N/A                                             |
| :                  | SEE BREAKDOWN BELOW                             |
| OF ROOF            | 28' (25' WHERE LESS THAN 3:12 ROOF)             |
| . STORIES          | 2                                               |
| LOT COVERAGE:      | SEE BREAKDOWN BELOW                             |
| NT YARD SETBACK:   | 25' - 0''                                       |
| R YARD SETBACK:    | 6' - 0''                                        |
| YARD SETBACK:      | 6' - 0''                                        |
| OFF-STREET PARKING | 2 REQUIRED FOR MAIN RESIDENCE<br>EXEMPT FOR ADU |
|                    |                                                 |

## PROVIDED

14,400 SF

30' - 0"

94' - 8"

20' - 0"

**EXISTING MAIN HOUSE** 

BEDROOMS

BATHROOMS

1,407 SF

EXISTING 1 CAR GARAGE

MODA FORM INC. ALL RIGHTS RESERVED. THESE SET OF DRAWINGS ARE THE PROPERTY OF MODA FORM INC. AND SHAL NOT BE COPIED, REPRODUCED, DISCLOSED TO OTHERS OR USED IN CONNECTION WITH ANY WORK OTHER THAN THE SPECIFIED PROJECT FOR WHICH THEY HAVE BEEN PREPARED, IN WHOLE OR IN PART, WITHOUT THE PRIOR WRITTEN AUTHORIZATION OF MODA FORM INC.

DISTRICT I .30 FOR THE 1ST 10,000 SQ. FT. OF LOT AREA AND 0.10 FOR THE PORTION OF LOT AREA THEREAFTER **EXISTING DETACHED ADU** 10,000 X .30 = 3,000 SF 4,400 X .10 = 440 SF 719 SF DETACHED ADU 3,000 + 440 = 3,440 SF MAXIMUM FAR BEDROOMS (FAR SHALL NOT INCLUDE UP TO 500 SF OF THE GARAGE AREA BATHROOM FOR LESS THAN 3,500 SF DWELLING UNITS) 1,407 + 719 = 3,438.91 SF EXISTING DETACHED GARAGE 2,126 < 3,440 ,OKAY 357 SF LANDSCAPING MAX. LOT COVERAGE 14,400 SF LOT SIZE 14,400 SF LOT SIZE 40% MAX LOT COVERAGE 40% MIN. LOT AREA FORM INC. 14,400 SF X 40% = 5,760 SF 14,400 SF X 40% = 5,760 SF EXISTING LIVE LANDSCAPING: 1,404 SF EXISTING SFD FOOTPRINT EXISTING DETACHED ADU A + B =3,546+ 261= 3,807 SF 719 SF EXISTING COVERED PORCH EXISTING ARTIFICIAL TURF AND PEBBLE EXISTING UNCOVERED PATIO 210 SF EXISTING DETACHED 1 CAR GARAGE AREA "C, D, E" = 318+ 291+ 605+ 470 =1,684 SI MODA EXISTING SWIMMING POOL: 570 SF 1,404 + 719 + 58 + 210 + 357 = 2,748 SF 2,748 / 14,400 = 0.19 X 100 = 19% ,OKAY TOTAL: 3,807 + 1,684 + 570 = 6,061 SF COMBINATION OF LAWN, TREES, AND BUSHES IN THE LANDSCAPED AREA (EXCLUDING DRIVEWAY PAVING AND CONC WALKWAYS) SAHAKIAN RESIDENCE NEW SINGLE FAMILY GLENDALE, CA 91208 1732 WABASSO WAY 20.20 JULY 2021 WABASSO WAY DRB SUBMITTAL PC NO. --R11 EXISTING SITE PLAN