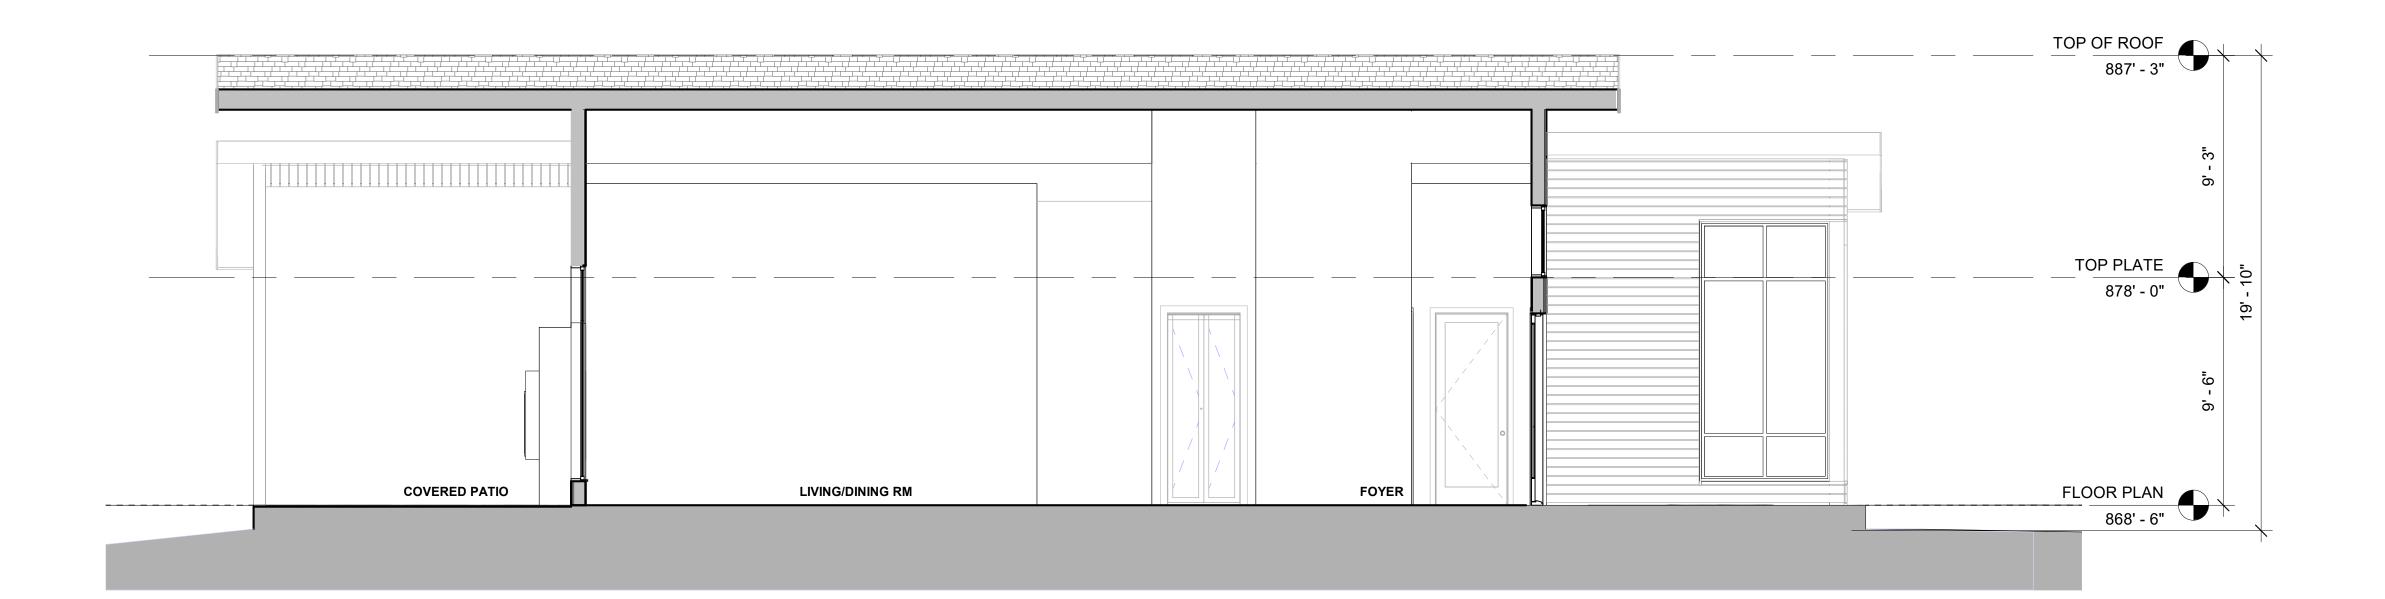

### REQUIRED

| LOT AREA:          | 5,500 SF                                        | 14,400 SF        |
|--------------------|-------------------------------------------------|------------------|
| LOT WIDTH:         | N/A                                             | 80'              |
| LOT DEPTH:         | N/A                                             | 180'             |
|                    | SEE BREAKDOWN BELOW                             | -                |
| OF ROOF            | 28' (25' WHERE LESS THAN 3:12 ROOF)             | 19' - 9"         |
| . STORIES          | 2                                               | 1                |
| . LOT COVERAGE:    | SEE BREAKDOWN BELOW                             | -                |
| NT YARD SETBACK:   | 25' - 0''                                       | 25' - 0"         |
| R YARD SETBACK:    | 6' - 0''                                        | 88' - 9"         |
| YARD SETBACK:      | 6' - 0''                                        | 6' - 0''         |
| OFF-STREET PARKING | 2 REQUIRED FOR MAIN RESIDENCE<br>EXEMPT FOR ADU | NEW 2 CAR GARAGE |