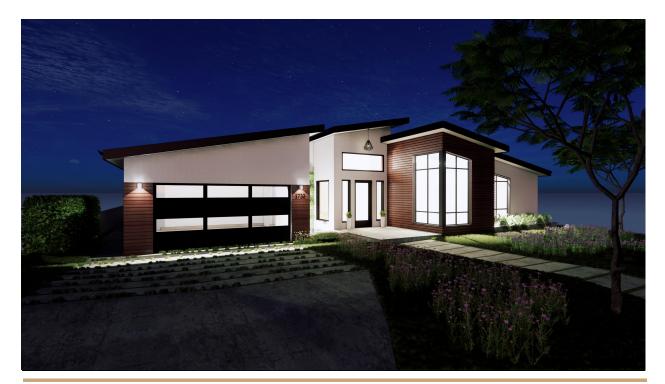

n our design.

#### **Design & Detailing**

The following elements were merged with the design to complement the design concept and architectural style, contemporary ranch:

(these are all common elements found in ranch style homes from 1935-1975)

- 1. Wall cladding changes in the entry area (frequently two or more cladding materials are combined in the front entry, applied vertically or horizontally)
- 2. Architectural elements that slant
  - a. This is achieved with the two roof overlaps
- 3. Multiple window shapes and sizes
  - a. Corner window
- 4. Boxed eaves which are very common

The Ranch style originated in southern California in the mid-1930's, it is appropriate to create a contemporary spin on the style while respecting scale and style of the surrounding homes on Wabasso Way.