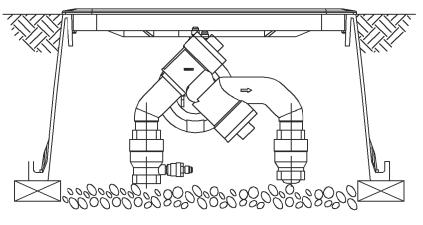

| DUPLEX OUTLET            |
| PA                                                                                                                                                                  | PLANTING AREA            |



TITLE SHEET

date: **7.1. 2021** 

REVISION DATE



SCALE PER PLAN



**J** 1030 8270 1

 $\triangleleft$ 





DRIP IRRIGATION - RANDOM PATTERN N.T.S.



DRIP LINE PLAN VIEW N.T.S.



 1" RAIN BIRD PRESSURE REGULATING FILTER PRF-100-RBY
 1" RAIN BIRD REMOTE CONTROL VALVE
 VALVE BOX WITH COVER: RAIN BIRD VB-JMB
 FINISH GRADE/TOP OF MULCH
 BRICK (1 OF 4)
 PVC SCH 40 MALE ADAPTER
 PVC SCH 40 THREADED UNION
 PVC LATERAL PIPE
 3" MINIMUM DEPTH OF 3/4" WASHED GRAVEL
 INLINE PRESSURE REGULATOR

DRIP VALVE WITH FILTER N.T.S.

SCREEN CLEARANCE.



BACKFLOW PREVENTER N.T.S.

|                                                              | Site Name →                                           | 1732 Wabasso | Way, Glendale. C     | A 91208                       |              |                                  |                                  |                                            |
|--------------------------------------------------------------|-------------------------------------------------------|--------------|----------------------|-------------------------------|--------------|----------------------------------|----------------------------------|--------------------------------------------|
|                                                              | Site Type →                                           | Resident