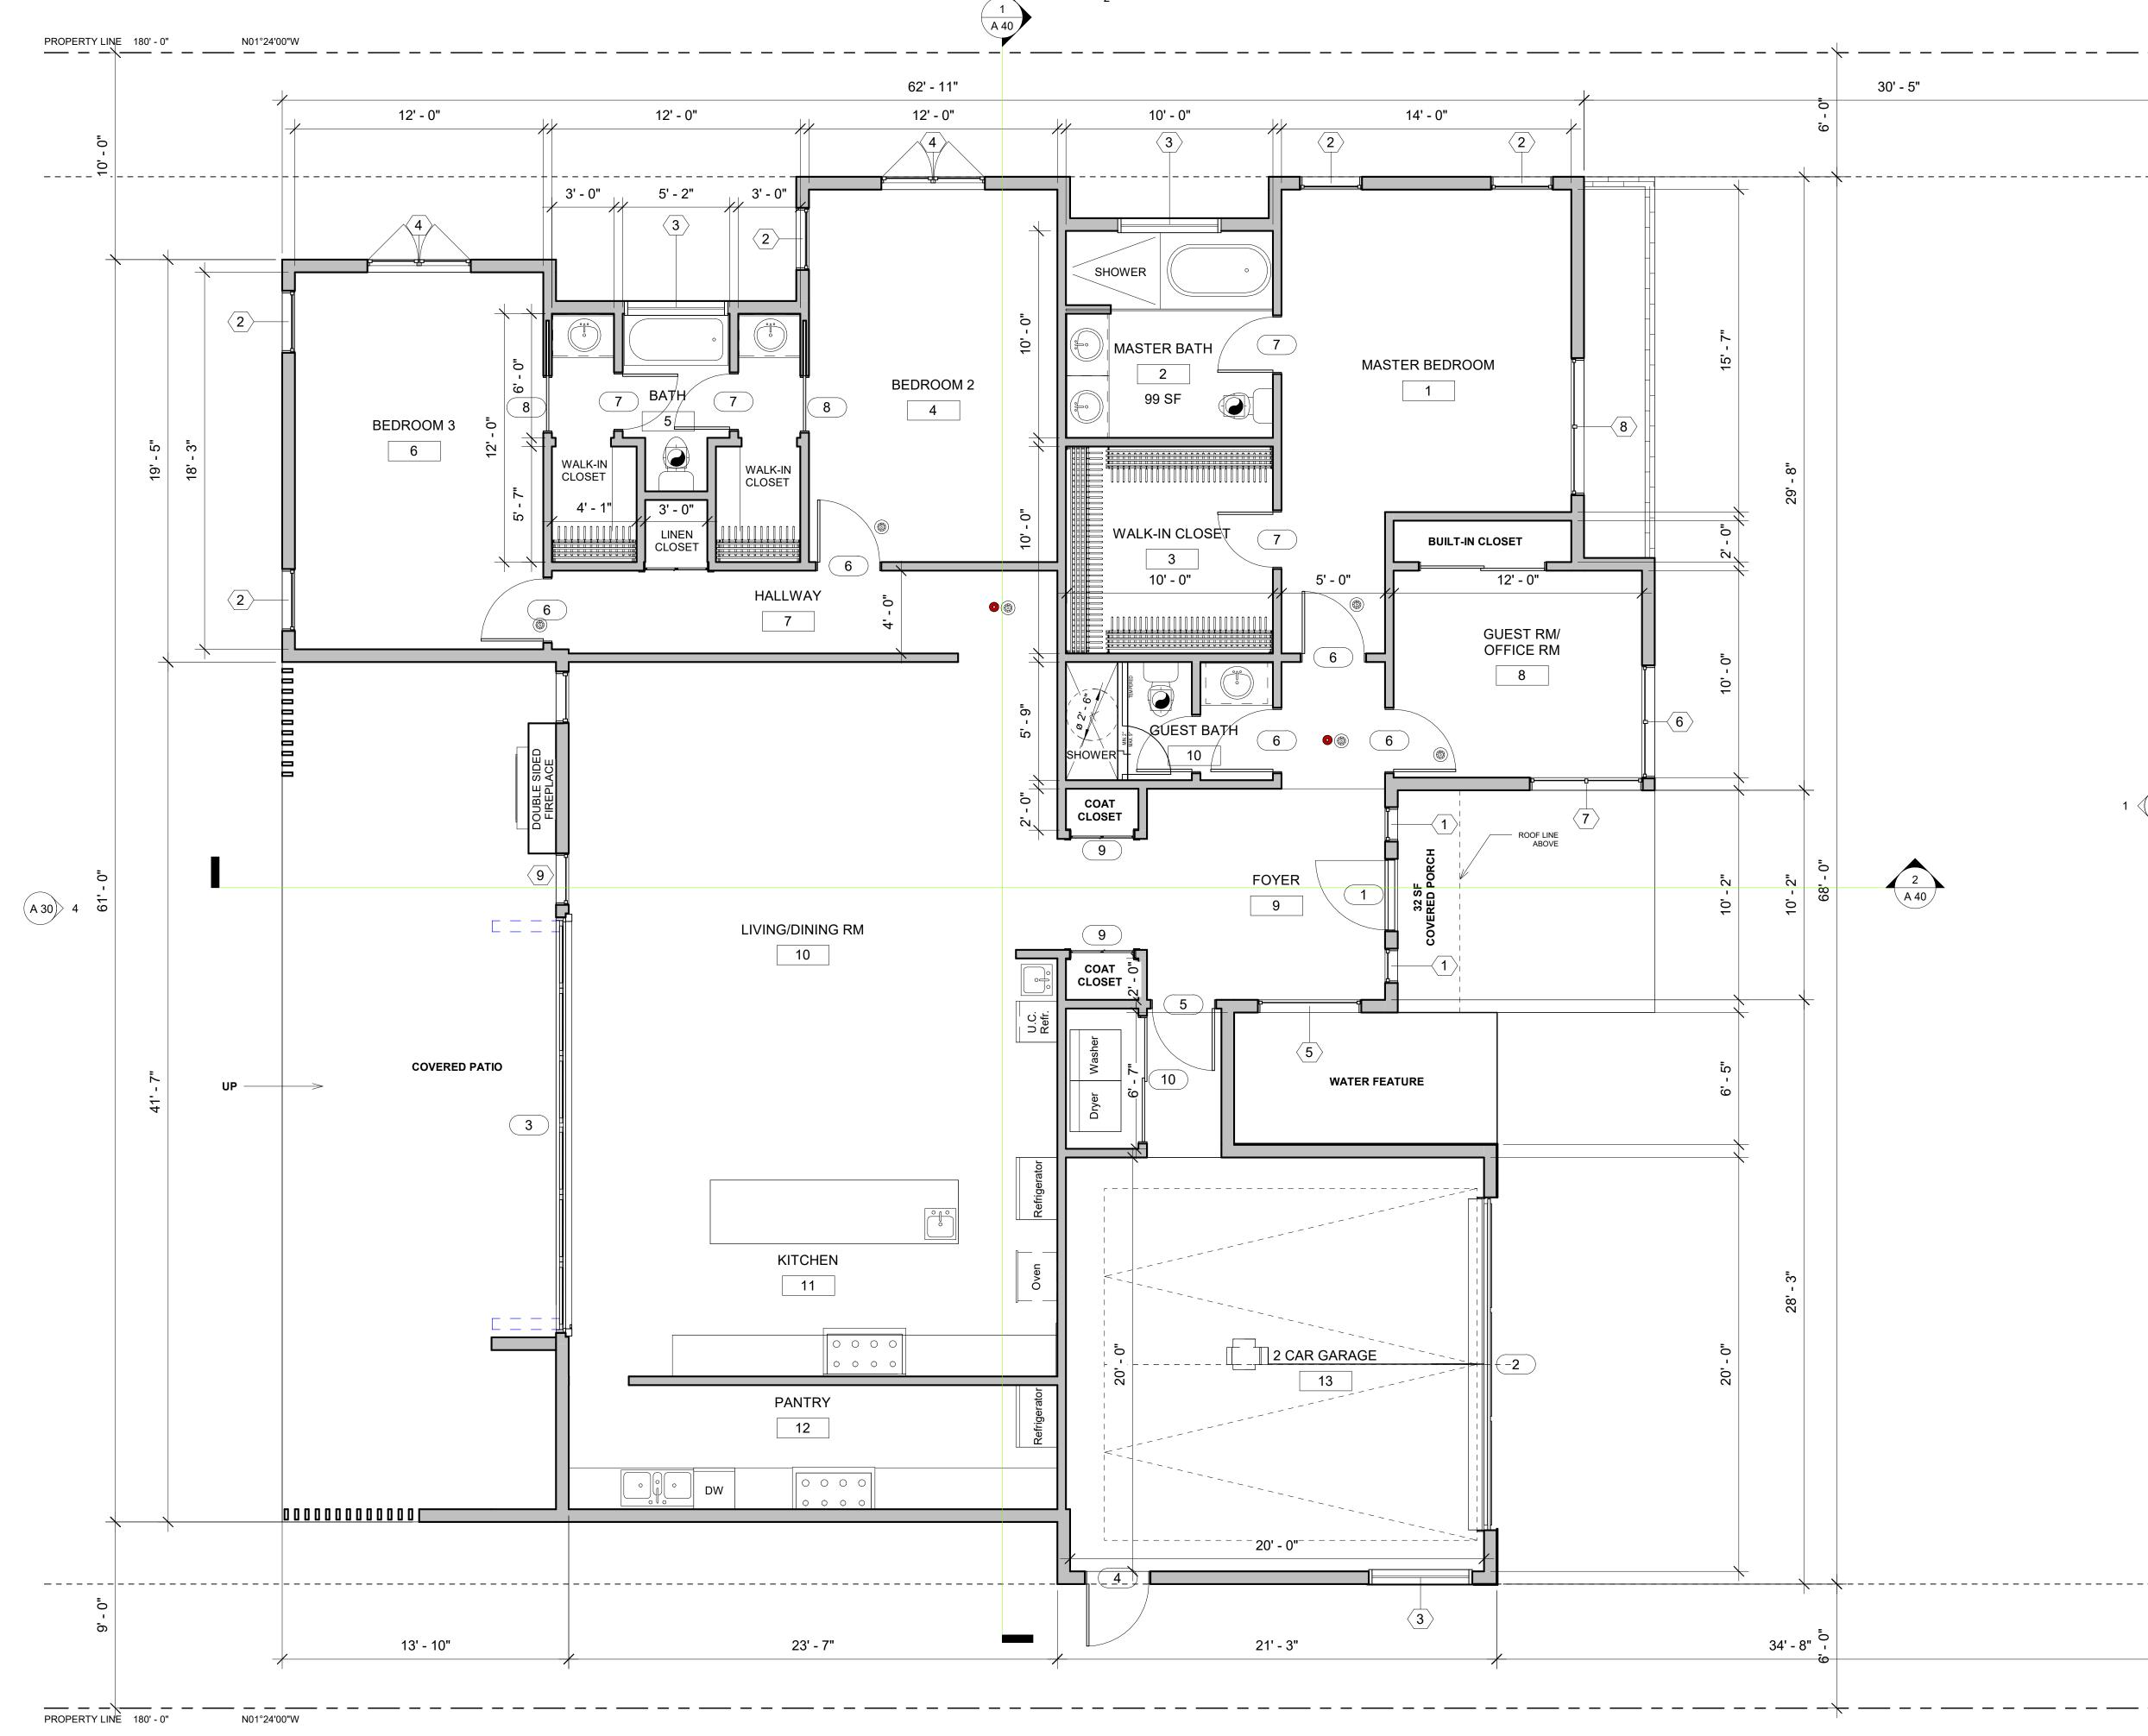

# NEW SINGLE FAMILY

GLENDALE, CA 91208

1732 WABASSO WAY

20.20

JULY 2021 DRB SUBMITTAL PC NO. \_--

A 12

PROPOSED FLOOR PLAN SCALE: 1/4" = 1'-0"

(A 30)

|           | LEGEND:   |                                                                               |                                                                                                                    |
|-----------|-----------|-------------------------------------------------------------------------------|--------------------------------------------------------------------------------------------------------------------|
|           |           | EXISTING WALL                                                                 | CONSULTANTS                                                                                                        |
|           |           | NEW WALL                                                                      |                                                                                                                    |
| ー 「<br>イ  |           | DEMO WALL                                                                     |                                                                                                                    |
|           |           | 1HR FIRE RATED WALL WITH<br>MIN 1/2- INCH "X" GYPSUM                          | -                                                                                                                  |
|           |           | BOARD; EXTEND TO UNDER-<br>SIDE OF ROOF SHEATHING                             | -                                                                                                                  |
|           |           | CLASS-A FIRE RATED<br>ASPHALT SHINGLES                                        |                                                                                                                    |
|           | ٢         | MATCH TO EXISITING HOUSE<br>120 V HARD-WIRED SMOKE                            |                                                                                                                    |
|           |           | ALARMS WITH BATTERY<br>BACK-UP                                                |                                                                                                                    |
|           | •         | APPROVED CARBON MONOXIDE<br>DETECTOR RECEIVING POWER<br>FORM MAIN WIRING WITH |                                                                                                                    |
|           |           | BATTERY BACK-UP<br>ENERGY STAR RATED, HUMIDISTAT                              |                                                                                                                    |
| l<br>I    |           | CONTROLLED MIN. 50 CFM EXHAUST<br>FAN DUCTED TO THE OUTDOOR.                  | MODA FORM INC. ALL RIGHTS RESERVED.                                                                                |
|           | N         | - PROJECT NORTH                                                               | THESE SET OF DRAWINGS ARE THE<br>PROPERTY OF MODA FORM INC. AND SHALL                                              |
|           |           | - ORIGINAL NORTH                                                              | NOT BE COPIED, REPRODUCED, DISCLOSED<br>TO OTHERS OR USED IN CONNECTION WITH<br>ANY WORK OTHER THAN THE SPECIFIED  |
|           | $\square$ |                                                                               | PROJECT FOR WHICH THEY HAVE BEEN<br>PREPARED, IN WHOLE OR IN PART,<br>WITHOUT THE PRIOR WRITTEN                    |
|           |           |                                                                               | AUTHORIZATION OF MODA FORM INC.                                                                                    |
|           |           |                                                                               | THESE PLANS COMPLY WITH THE MOST<br>COST EFFECTIVE MINIMUM REQUIREMENTS<br>NECESSARY TO OBTAIN A BUILDING PERMIT.  |
|           |           |                                                                               | PLANS DO NOT PROVIDE ANY<br>SPECIFICATIONS OTHER THAN THOSE                                                        |
| I         |           |                                                                               | NECESSARY TO OBTAIN BUILDING PERMIT<br>FROM THE LOCAL AUTHORITIES IN WHICH<br>JURISDICTION IT WILL BE BUILT.       |
|           |           |                                                                               | OWNER/CONTRACTOR SHALL HIRE THEIR<br>OWN CONSULTANTS FOR ANY ADDITIONAL                                            |
|           |           |                                                                               | SPECIFICATIONS, WHICH MAY BE ADDED OR<br>ATTACHED TO PLANS, AT THEIR REQUEST,<br>AND ARE NOT THE RESPONSIBILITY OF |
|           |           |                                                                               | ARCHITECT AND/OR CONSULTING OFFICE.                                                                                |
|           |           |                                                                               |                                                                                                                    |
|           |           |                                                                               |                                                                                                                    |
|           |           |                                                                               |                                                                                                                    |
|           |           |                                                                               |                                                                                                                    |
| 2         |           |                                                                               |                                                                                                                    |
| 80 0"     |           |                                                                               |                                                                                                                    |
| 1         |           |                                                                               |                                                                                                                    |
|           |           |                                                                               |                                                                                                                    |
|           |           |                                                                               | Ž Ž                                                                                                                |
|           |           |                                                                               |                                                                                                                    |
|           |           |                                                                               |                                                                                                                    |
|           |           |                                                                               | <b>V</b>                                                                                                           |
|           |           |                                                                               | MODAFO                                                                                                             |
|           |           |                                                                               | SAHAKIAN RESIDENCE                                                                                                 |
|           |           |                                                                               | NEW SINGLE FAMILY                                                                                                  |
|           |           |                                                                               |                                                                                                                    |
|           |           |                                                                               | GLENDALE, CA 91208                                                                                                 |
|           |           |                                                                               |                                                                                                                    |
|           |           |                                                                               | 1732 WABASSO WAY                                                                                                   |
|           |           |                                                                               | 20.20                                                                                                              |
|           |           |                                                                               | JULY 2021                                                                                                          |
|           |           |                                                                               | DRB SUBMITTAL<br>PC NO                                                                                             |
|           |           |                                                                               |                                                                                                                    |
|           |           |                                                                               |                                                                                                                    |
|           |           |                                                                               |                                                                                                                    |
| <br> <br> |           |                                                                               |                                                                                                                    |
|           |           |                                                                               | <u>x /// / // ///////////////////////////</u>                                                                      |
|           |           |                                                                               | PROPOSED                                                                                                           |
| <br>      |           |                                                                               | FLOOR PLAN                                                                                                         |
|           |           |                                                                               |                                                                                                                    |
|           |           |                                                                               | A 20                                                                                                               |
|           |           |                                                                               |                                                                                                                    |