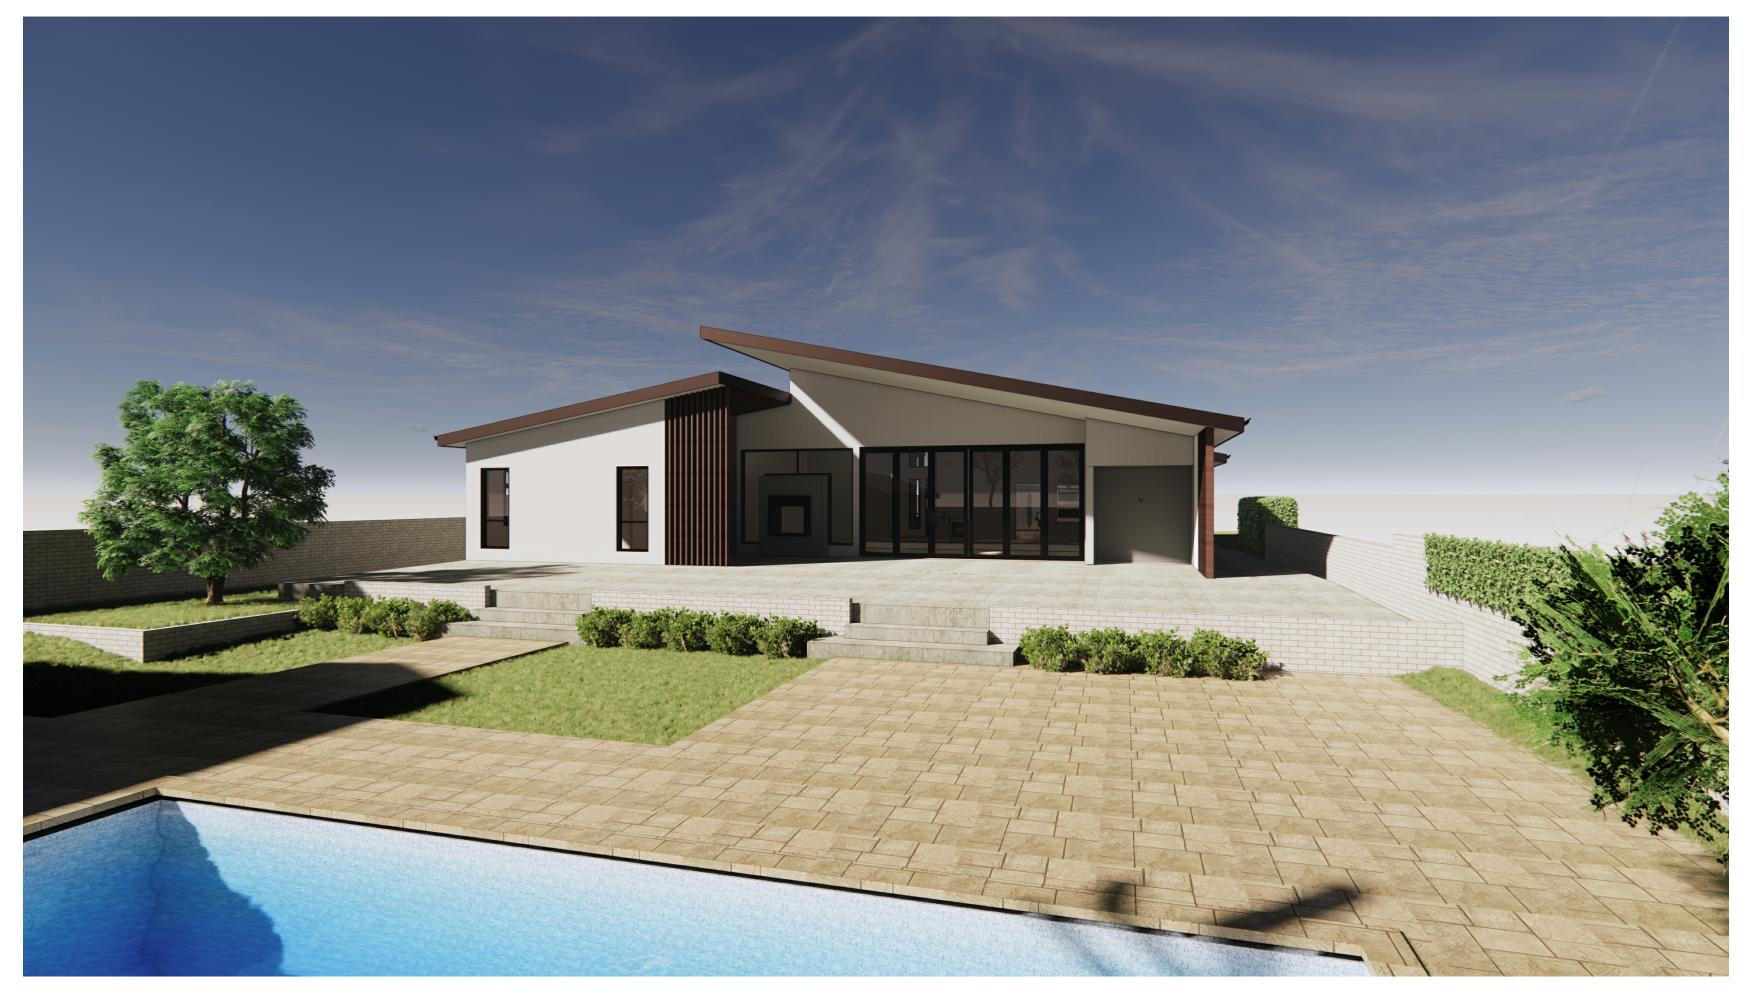

# NEW SINGLE FAMILY

GLENDALE, CA 91208

1732 WABASSO WAY

20.20

JULY 2021 DRB SUBMITTAL PC NO. \_--

A 12

PROPOSED FLOOR PLAN SCALE: 1/4" = 1'-0"

(A 30)