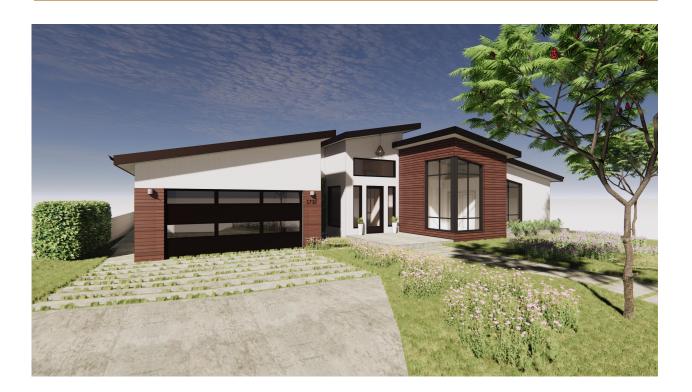

h to all planting areas. Keep mulch away from trunk and root crown





**STUCCO** LA HABRA STUCCO SANTA BARBABRA SMOOTH STUCCO "EGG SHELL"

ROOF CLASS-A FIRE RATED **ASPHALT SHINGLES** OWENS CORNING OAKRIDGE® "BROWN DRIFTWOOD"

building color and materials | page 1

2020 | WABASSO RESIDENCE



# **WOOD SIDING** IPE, BRAZILIAN WALNUT **RAINSCREEN SIDING**

# moda form inc



www.moda-form.com





**WINDOW** 

MARVIN WINDOWS ALUMINUM CLAD EXTERIOR, WOOD CLAD INTERIOR "BRONZE"



**ENTRY DOOR** MAHOGANY WOOD VENEER WITH **PRIVACY SATINATO GLASS** "ESPRESSO"

building color and materials | page 2

2020 | WABASSO RESIDENCE

# WINDOW TRIM MARVIN WINDOWS ALUMINUM CLAD EXTERIOR, WOOD CLAD INTERIOR "BRONZE"

# moda form inc



www.moda-form.com

# **1732 WABASSO WAY** ARCHITECTURAL GUIDELINES





#### Introduction

Wabasso Way where our current project is located is composed of eclectic architectural styles along the street but we can comfortably state that the majority style is similar to the ranch style homes prevalent in the City of Glendale in the mid 1950'-60's. We developed a design that adhered and respected the current architectural style of the neighborhood by designing a ranch home that has identifying features to fit well with the surrounding fabric of the neighborhood.



#### **Site Planning**

For our project, we developed a design based on the existing site context, which we developed the site forces that helped drive the design layout and concept. The diagram above was a schematic site analysis that we developed to identify the design strategy for clearly presenti