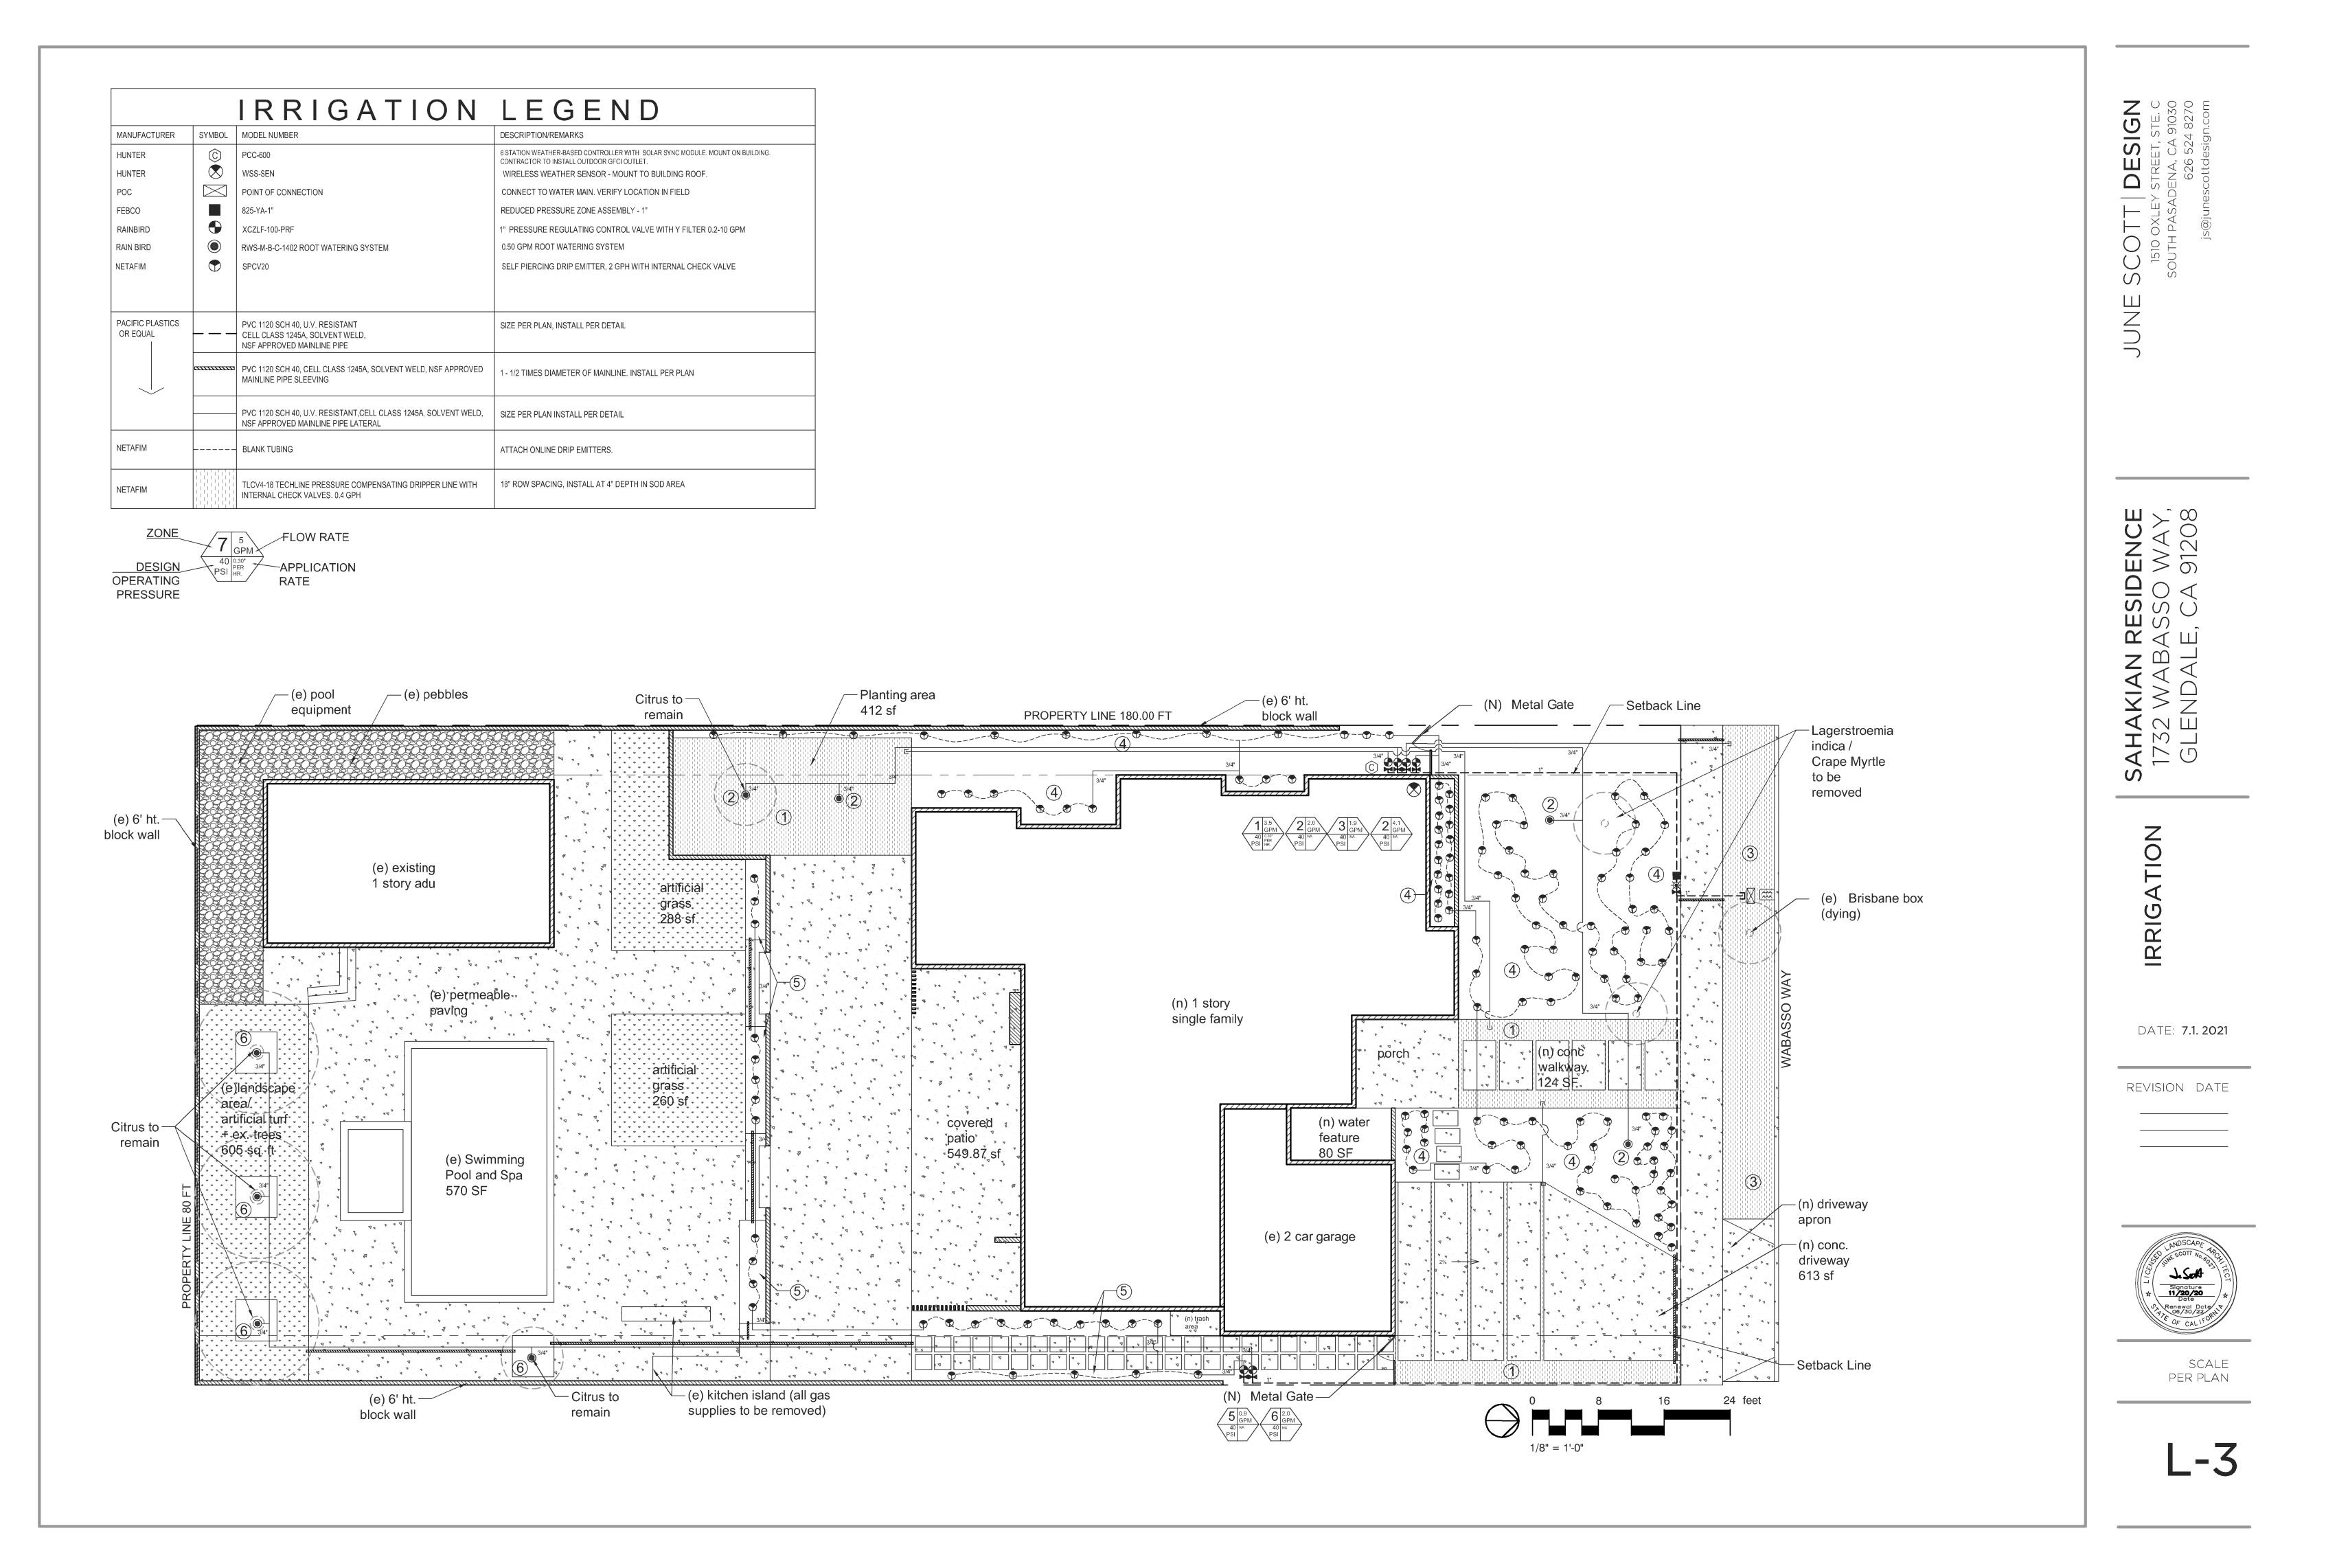

# 1732 WABASSO WAY NEW SINGLE FAMILY RESIDENCE SAHAKIAN FAMILY GLENDALE | CALIFORNIA | 91208