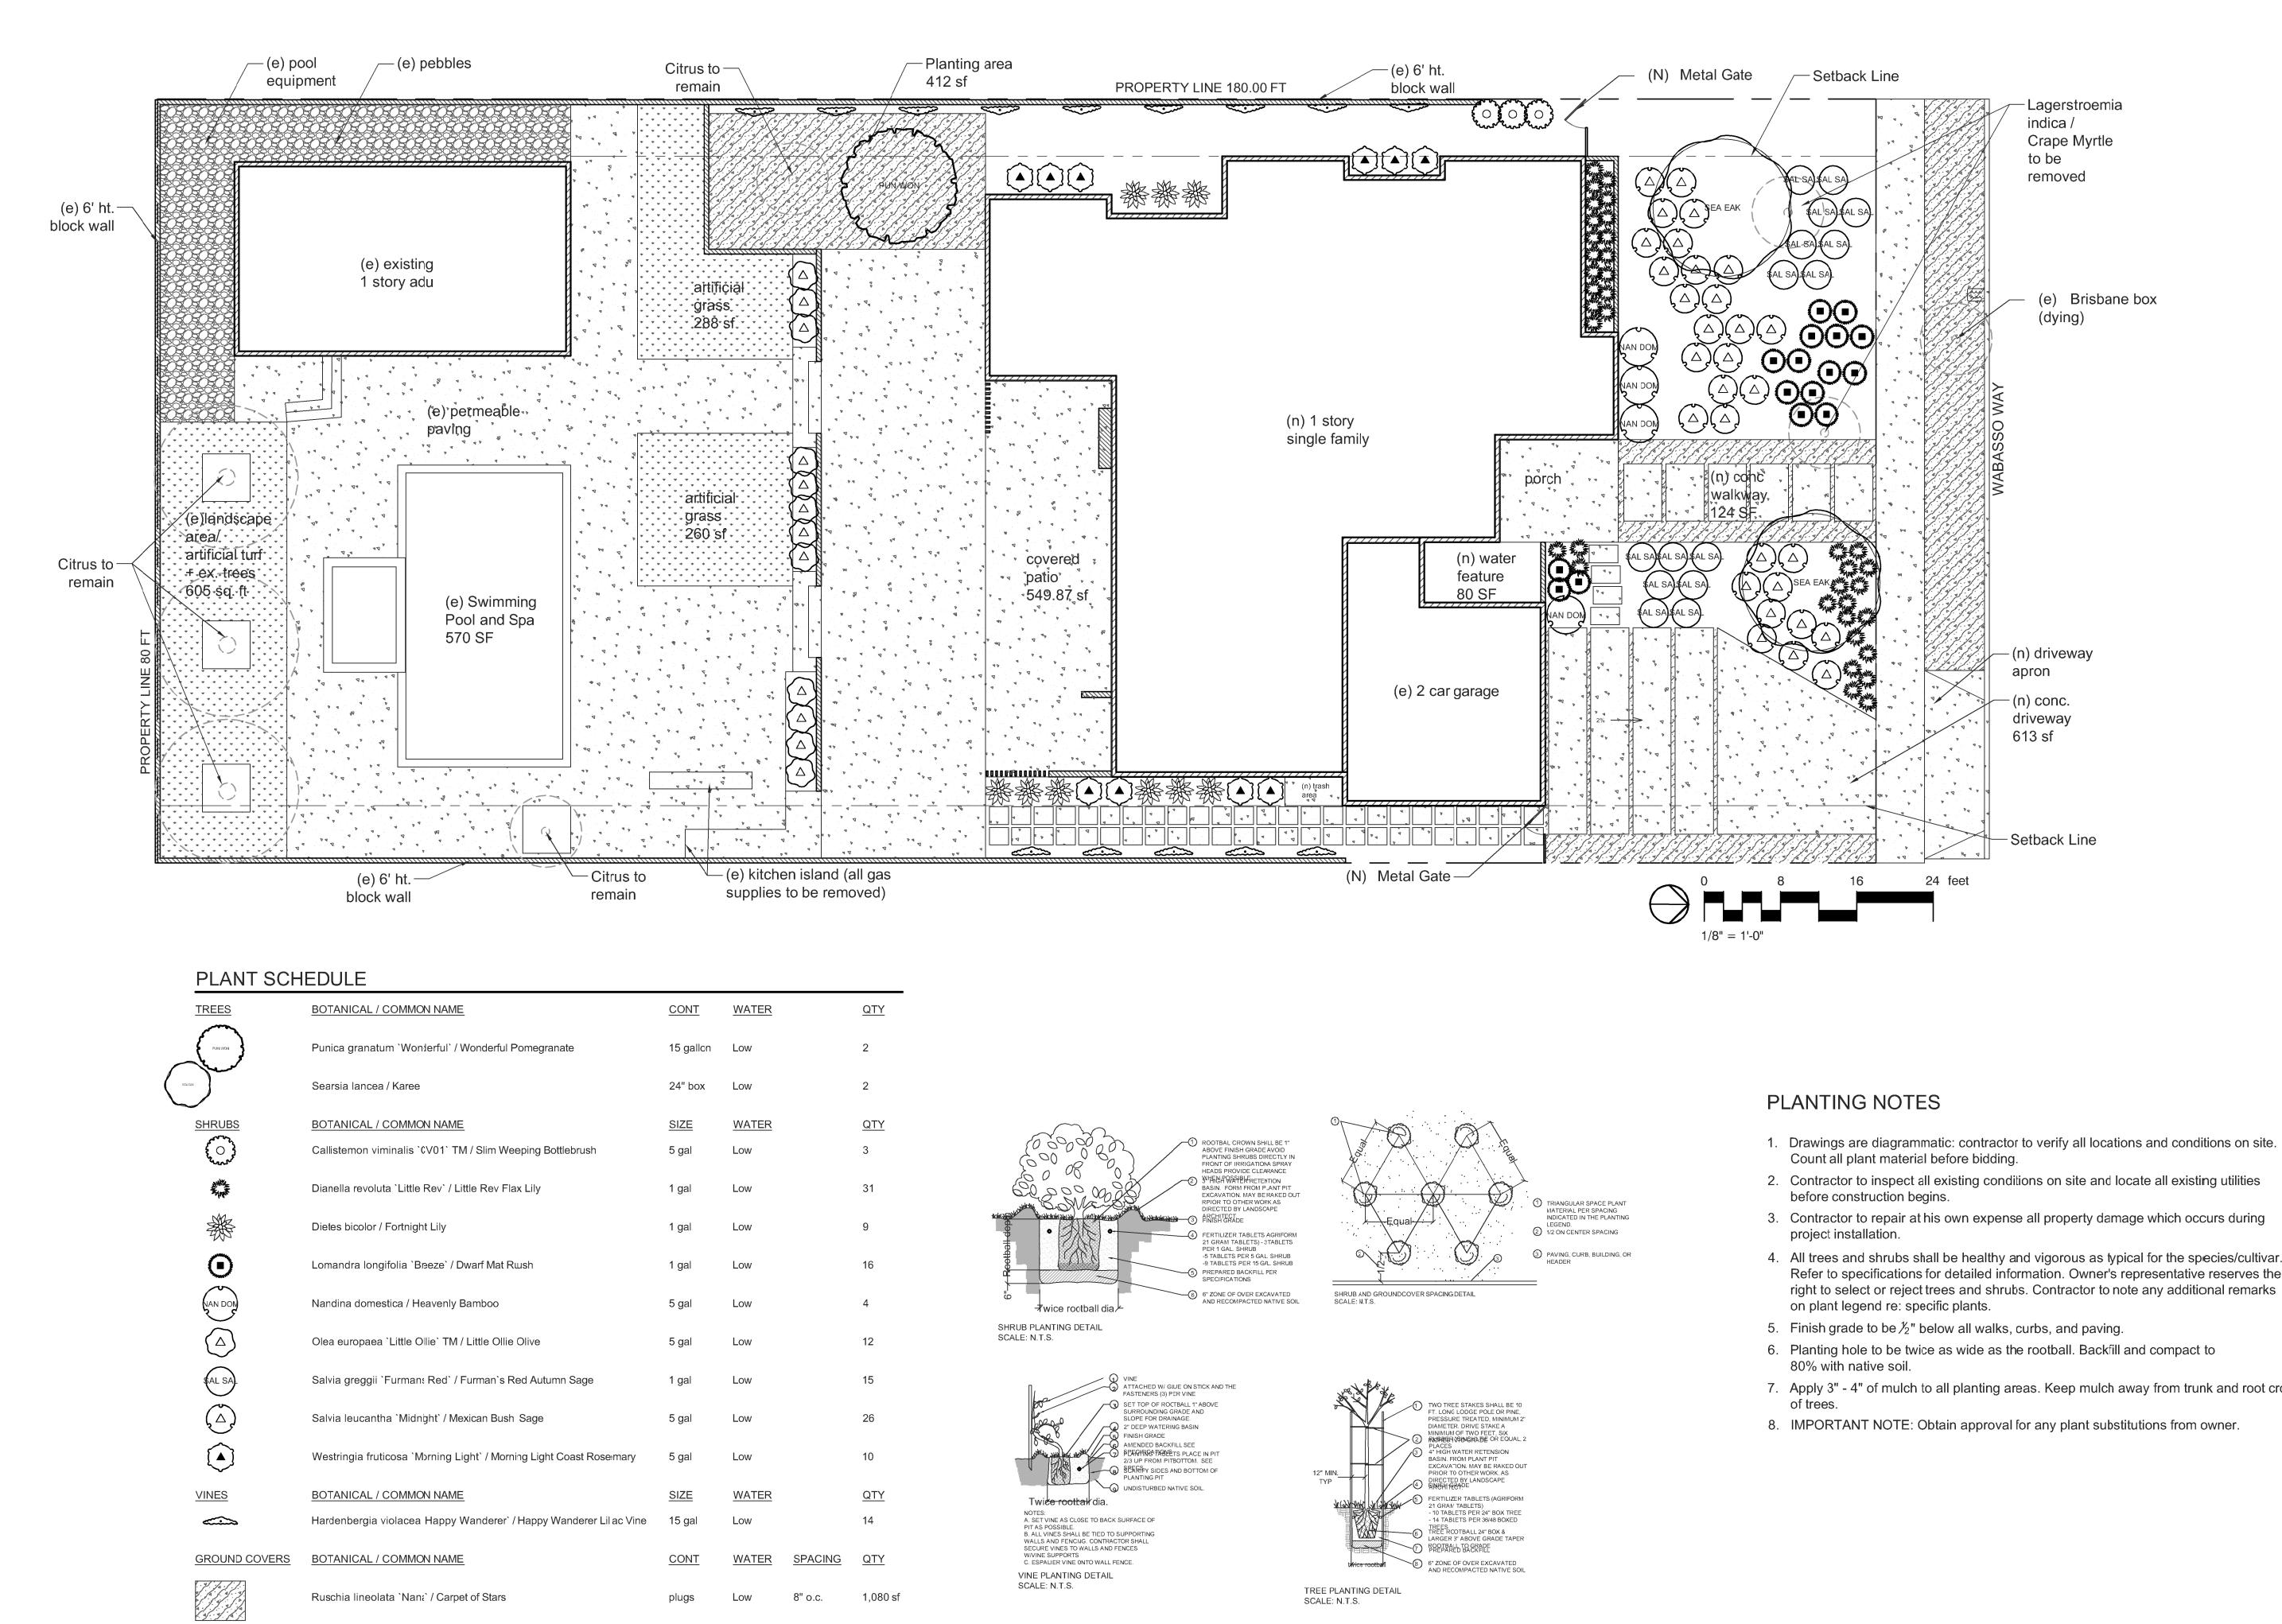

|                   | MAX. LOT SIZE           40% MAX LOT COVERAGE           14,400 SF X 40% = 5,760 SF           2718.66 SF NEW SFD FOOTPRINT           719 SF EXISTING DETACHED ADU           499.88 SF NEW ATTACHED 2 CAR GARAGE           32 SF NEW COVERED FRONT PORCH           549.87 SF NEW COVERED REAR PATIO           2718.66+719 + 499.88+ 32 + 549.87 = 4,519.41 SF           4,519.41 / 14,400 = 0.31 X 100 = 31% OK | LANDSCAPING<br>14,400 SF LOT SIZE<br>40% MIN. LOT AREA<br>14,400 SF X 40% = 5,760 SF<br>PROVIDED LIVE LANDSCAPING:<br>AREA "A" = 3,466 SF<br>3,466 / 5,760 = %60, OKAY<br>EXISTING ARTIFICIAL TURF :<br>AREA "B, C, D, E" = 470+ 605+ 314+ 291 =1,680 SF<br>EXISTING SWIMMING POOL: 570<br>NEW WATER FEATURE: 80 SF<br>TOTAL: 3,466 + 1,680 + 570 + 80 = 5,796<br>5,796 / 14,400 = 40.25 % |                                                                                            |
|-------------------|--------------------------------------------------------------------------------------------------------------------------------------------------------------------------------------------------------------------------------------------------------------------------------------------------------------------------------------------------------------------------------------------------------------|--------------------------------------------------------------------------------------------------------------------------------------------------------------------------------------------------------------------------------------------------------------------------------------------------------------------------------------------------------------------------------------------|--------------------------------------------------------------------------------------------|
|                   |                                                                                                                                                                                                                                                                                                                                                                                                              | 5,796 SF > 5,760 SF ,OKAY                                                                                                                                                                                                                                                                                                                                                                  | MQ                                                                                         |
| SSOR<br>ELES<br>2 | ZONING MAP                                                                                                                                                                                                                                                                                                                                                                                                   | COMBINATION OF LAWN, TREES, BUSHES AND<br>ARTIFICIAL TURF IN THE LANDSCAPED AREA<br>(EXCLUDING DRIVEWAY PAVING AND CONC.<br>WALKWAYS)                                                                                                                                                                                                                                                      | SAHAKIAN RESIDENCE<br>NEW SINGLE FAMILY<br>GLENDALE, CA 91208<br>1732 WABASSO WAY<br>20.20 |
|                   |                                                                                                                                                                                                                                                                                                                                                                                                              |                                                                                                                                                                                                                                                                                                                                                                                            | JULY 2021<br>DRB SUBMITTAL<br>PC NO                                                        |