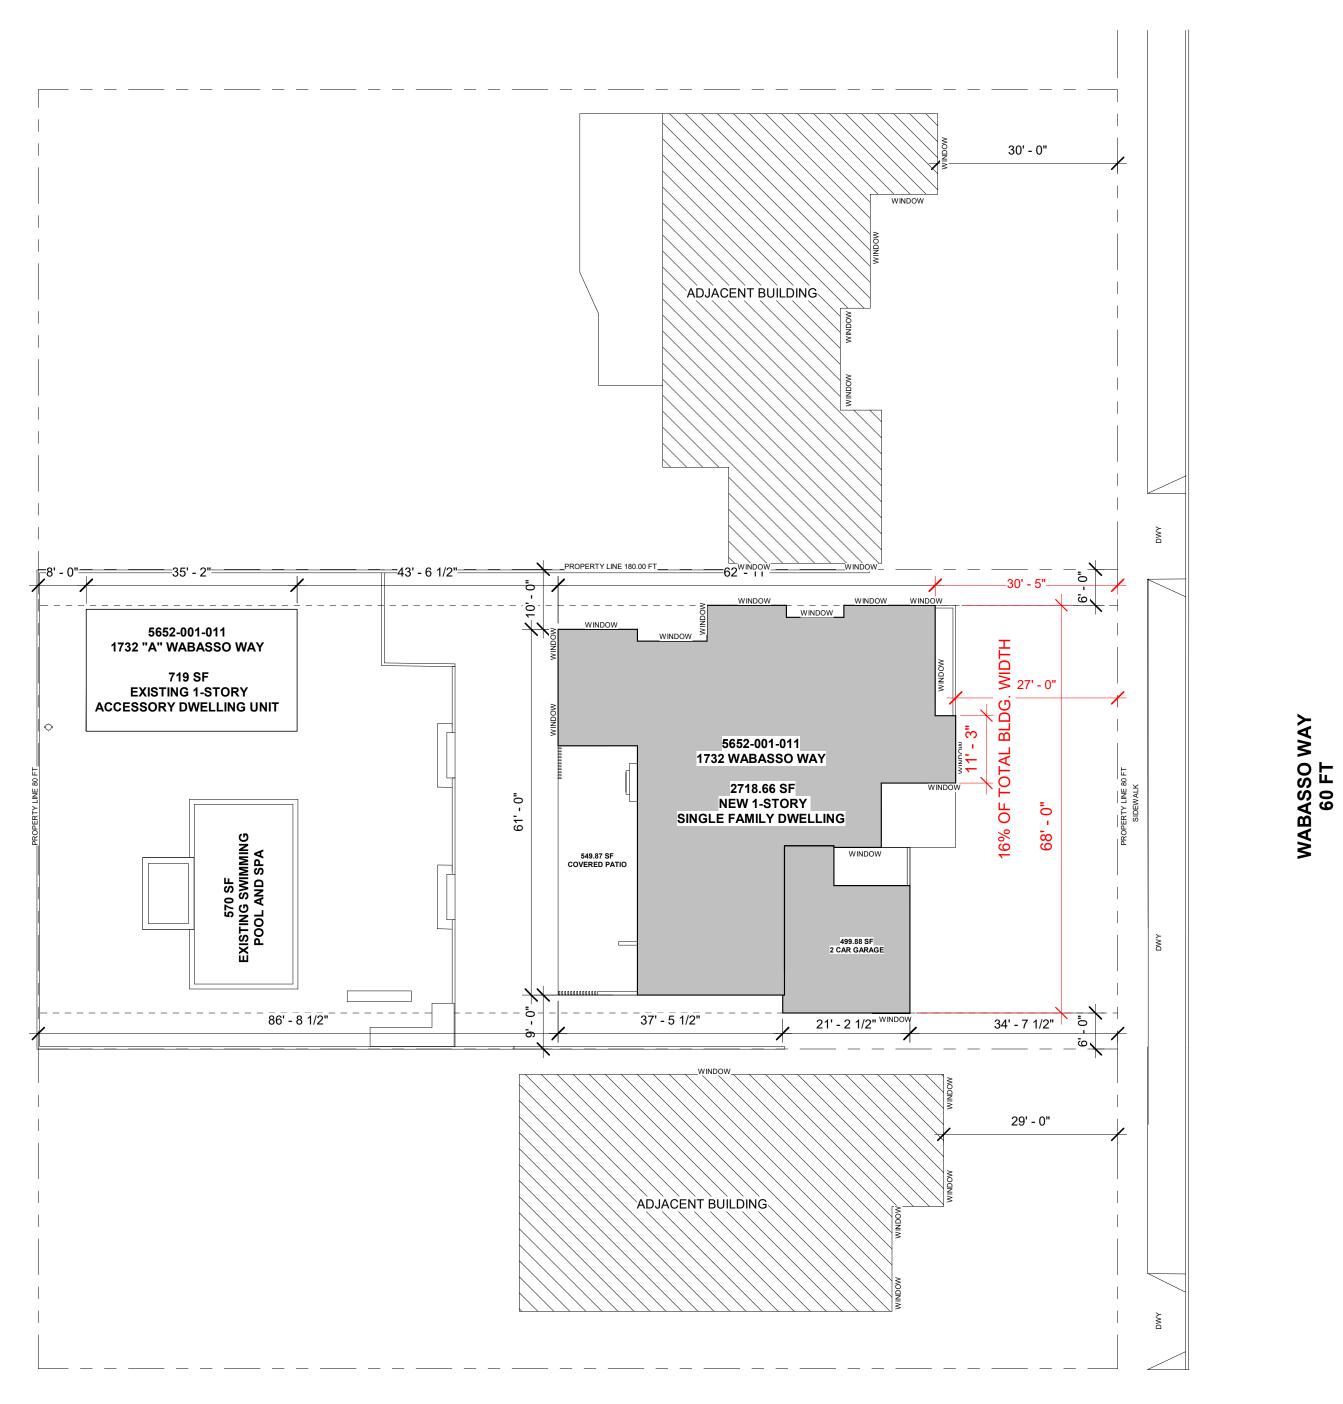

## 1 NEIGHBORING PROPERTIES SCALE: 1/16" = 1'-0"

CONSULTANTS

-

-

THESE PLANS COMPLY WITH THE MOST COST EFFECTIVE MINIMUM REQUIREMENTS NECESSARY TO OBTAIN A BUILDING PERMIT. PLANS DO NOT PROVIDE ANY SPECIFICATIONS OTHER THAN THOSE NECESSARY TO OBTAIN BUILDING PERMIT FROM THE LOCAL AUTHORITIES IN WHICH JURISDICTION IT WILL BE BUILT. OWNER/CONTRACTOR SHALL HIRE THEIR OWN CONSULTANTS FOR ANY ADDITIONAL SPECIFICATIONS, WHICH MAY BE ADDED OR ATTACHED TO PLANS, AT THEIR REQUEST, AND ARE NOT THE RESPONSIBILITY OF ARCHITECT AND/OR CONSULTING OFFICE.