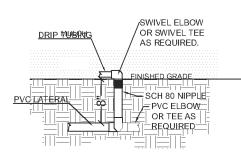

ETAF x Area<br>Total Area<br>Average ETAF       |              | 3,500                |                               |              | Regulations Titl<br>Chapter 2.7. | e 23, Division 2,<br>Model Water |                                            |
| Regular Landscap                                             | Total ETAF x Area<br>Total Area<br>Average ETAF<br>as |              | 3,500<br>0.49        |                               |              | Regulations Titl<br>Chapter 2.7. | e 23, Division 2,                |                                            |

## MWELO CALCULATION



N.T.S.

DRIP TUBING TUBING INSERT ADAPTER 1/2" X 1/2" X 1/2" S/S/S TEE B. COLLECTOR MANIFOLD CONNECTION ASSEMBLY N.T.S.

16 mm OR 18 mm .

- PVC THREADED CAP

### DRIP IRRIGATION -GRID PATTERN MANIFOLDS



TFA ASSEMBLY FOR RANDOM DRIP INSTALLATION N.T.S.



ROOT WA



1 FINISH GRADE/TOP OF MULCH

2 ROOT WATERING SYSTEM: RAIN BIRD RWS
3 SWING ASSEMBLY (INCLUDED)

(1,3 CM MALE NPT INLET (INCLUDED)

5 PVC SCH 40 TEE OR EL

6 PVC OR POLYETHYLENE LATERAL PIPE
7 OPTIONAL SOCK (RWS-SOCK) FOR SANDY SOILS

 4" (10,2 CM) WIDE X 36" (91,4 CM) LONG RIGID BASKET WEAVE CANISTER (INCLUDED)

(9) PLANT ROOT BALL

NOTES:
1. POSITION 2-3 UNIT. (OR MORE) EVENLY SPACED AROUND PLANT. FOR NEW TREES PLACE NEAR ROOT BALL. FOR EXISTING TREES PLACE HALF THE DISTANCE BETWEEN CANOPY EDGE AND TREE TRUNK.
2. INSTALL PRODUCT WITH TOP EVEN WITH GROUND SURFACE.
3. WHEN INSTALLING N EXTREMELY HARD OR CLY SOILS, ADD 3/4" (1,9 CM) G RAVEL UNDER AND AROUND THE UNIT TO ALLOW FASTER WATER INFILTRATION AND ROOT PENETRATION.
4. ON