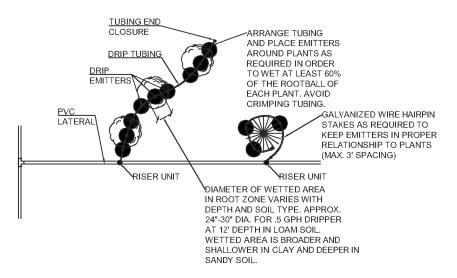

# 1732 WABASSO WAY NEW SINGLE FAMILY RESIDENCE SAHAKIAN FAMILY GLENDALE | CALIFORNIA | 91208