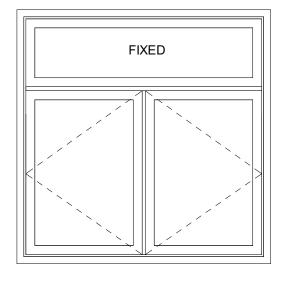

>EfficientU FACTORSHGCTempered<br>GlassNoYesSTUCCONoYesYesYesNoYesSTUCCOYesYesYesNoYesSTUCCOYesYesYesNoYesSTUCCOYesYesYesNoYesSTUCCONoYesYesNoYesSTUCCOYesYesYesNoYesSTUCCONoYesYesNoYesSTUCCONoYesYesNoYesSTUCCONoYesYesNoYesSTUCCONoYesYesNoYesWOOD TRIMYesYesYesNoYesWOOD TRIMNoYesYesNoYesWOOD TRIMNoYesYesNoYesWOOD TRIMNoYesYes | External<br>Grid (SDL)Build (N) Sill &<br>FrameEdge DetailEgressEnergy<br>EfficientU FACTORSHGCTempered<br>GlassFire HazardNoYesSTUCCONoYesYesNoNoYesSTUCCOYesYesYesNoNoYesSTUCCOYesYesYesNoNoYesSTUCCONoYesYesNoNoYesSTUCCONoYesYesNoNoYesSTUCCOYesYesYesNoNoYesSTUCCONoYesYesNoNoYesSTUCCONoYesYesNoNoYesSTUCCONoYesYesNoNoYesSTUCCONoYesYesNoNoYesSTUCCONoYesYesNoNoYesWOOD TRIMYesYesYesYesNoYesWOOD TRIMNoYesYesYesNoNoYesWOOD TRIMNoYesYesYesNoNoYesWOOD TRIMNoYesYesYesNo |







TYPE "E"









TYPE "I"



- 1. ALL GLAZING WITHON 40" OF ENTRY DOOR HANDLE SHALL BE TEMPERED.
- THE NFRC TEMPORARY LABEL DISPLAYED ON WINDOWS 2. AND SKYLIGHTS (INCL TUBULAR) MUST REMAIN ON THE UNIT UNTIL FINAL INSPECTION HAS BEEN COMPLETED.

BEDROOM EGRESS EINDOWS HAVE A MINIMUM CLEAR 3. OPENING AREA OF 5.75 SF WHEN ABOVE THE GRADE-FLOOR AND 5 SF ON THE GRADE FLOOR, A MINIMUM NET HEIGHT OF 24" AND MINIMUM NET WIDTH OF 20", AND A SILL HEIGHT NOT MORE THAN 44" ABOVE FINISH FLOOR.

| BATT INSULATION<br>PER T-24<br>GYPSUM BOARD<br>SHIM BLOCK | 7 "STUCCO ON METAL<br>LATH OVER 2 LAYERS<br>GRADE D PAPER OVER<br>1/2" PLYWOOD SHEATHING<br>OVER 2X STUD FRAMING<br>HEADER PER<br>STRUCT. |
|-----------------------------------------------------------|-----------------------------------------------