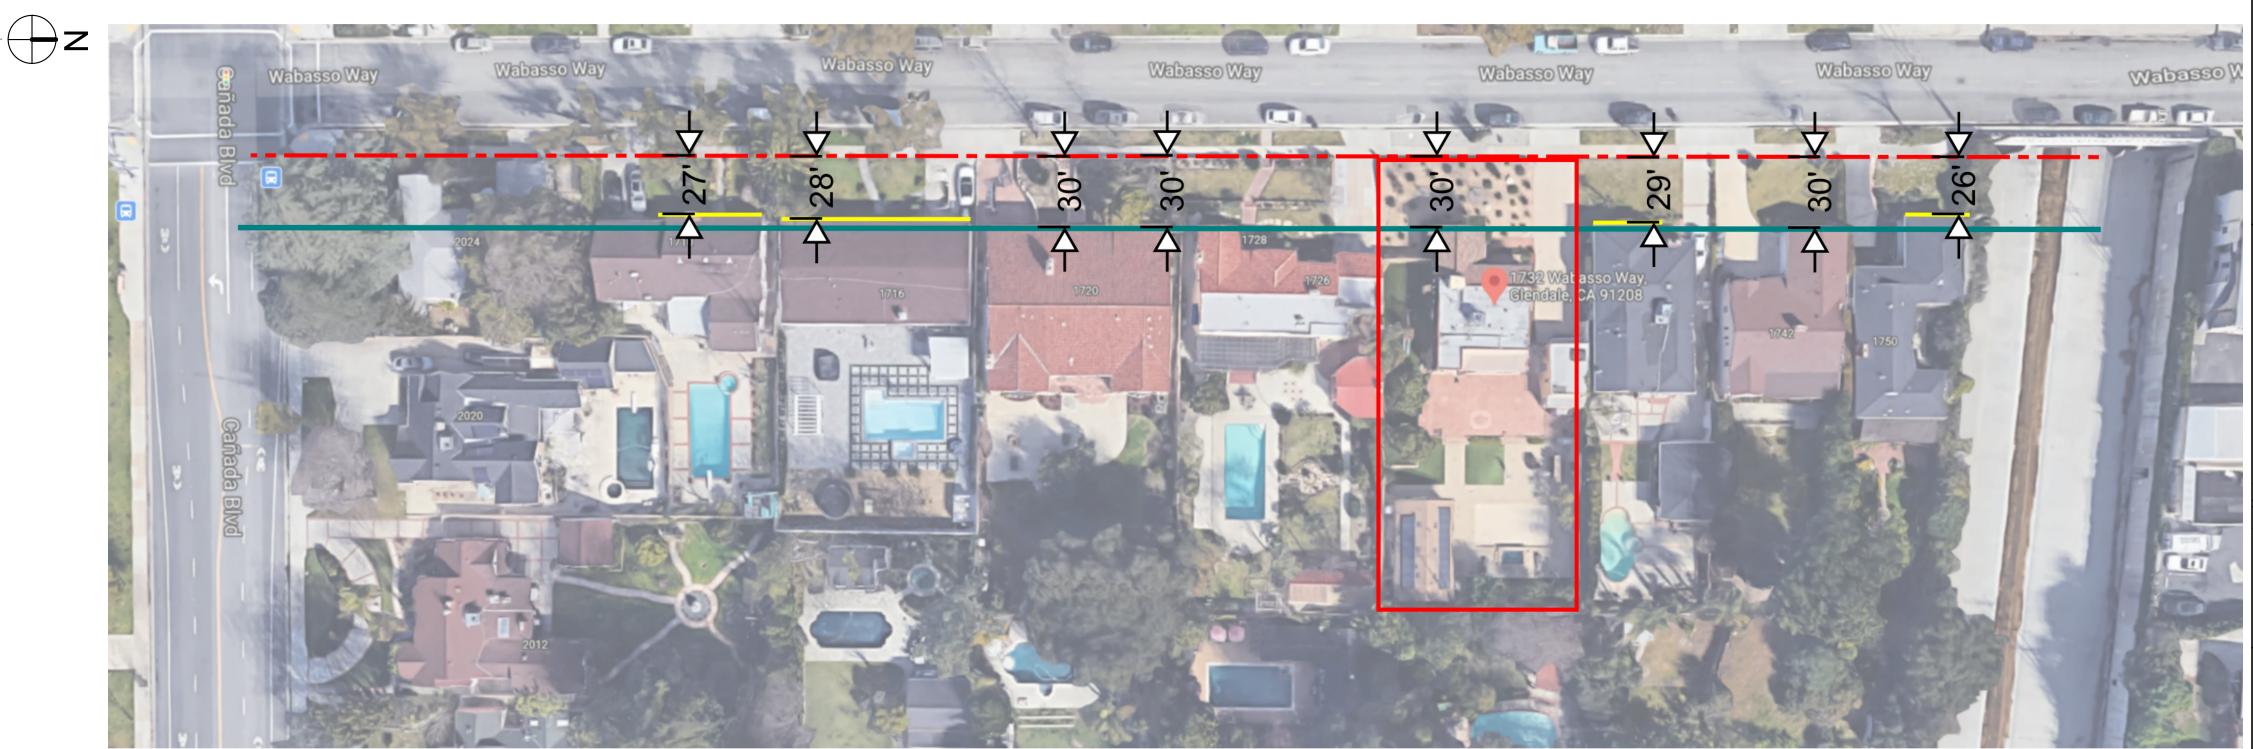

## 1 NEIGHBORING PROPERTIES SCALE: 1/16" = 1'-0"

CONSULTANTS

-

-

THESE PLANS COMPLY WITH THE MOST COST EFFECTIVE MINIMUM REQUIREMENTS NECESSARY TO OBTAIN A BUILDING PERMIT. PLANS DO NOT PROVIDE ANY SPECIFICATIONS OTHER THAN THOSE NECESSARY TO OBTAIN BUILDING PERMIT FROM THE LOCAL AUTHORITIES IN WHICH JURISDICTION IT WILL BE BUILT. OWNER/CONTRACTOR SHALL HIRE THEIR OWN CONSULTANTS FOR ANY ADDITIONAL SPECIFICATIONS, WHICH MAY BE ADDED OR ATTACHED TO PLANS, AT THEIR REQUEST, AND ARE NOT THE RESPONSIBILITY OF ARCHITECT AND/OR CONSULTING OFFICE.