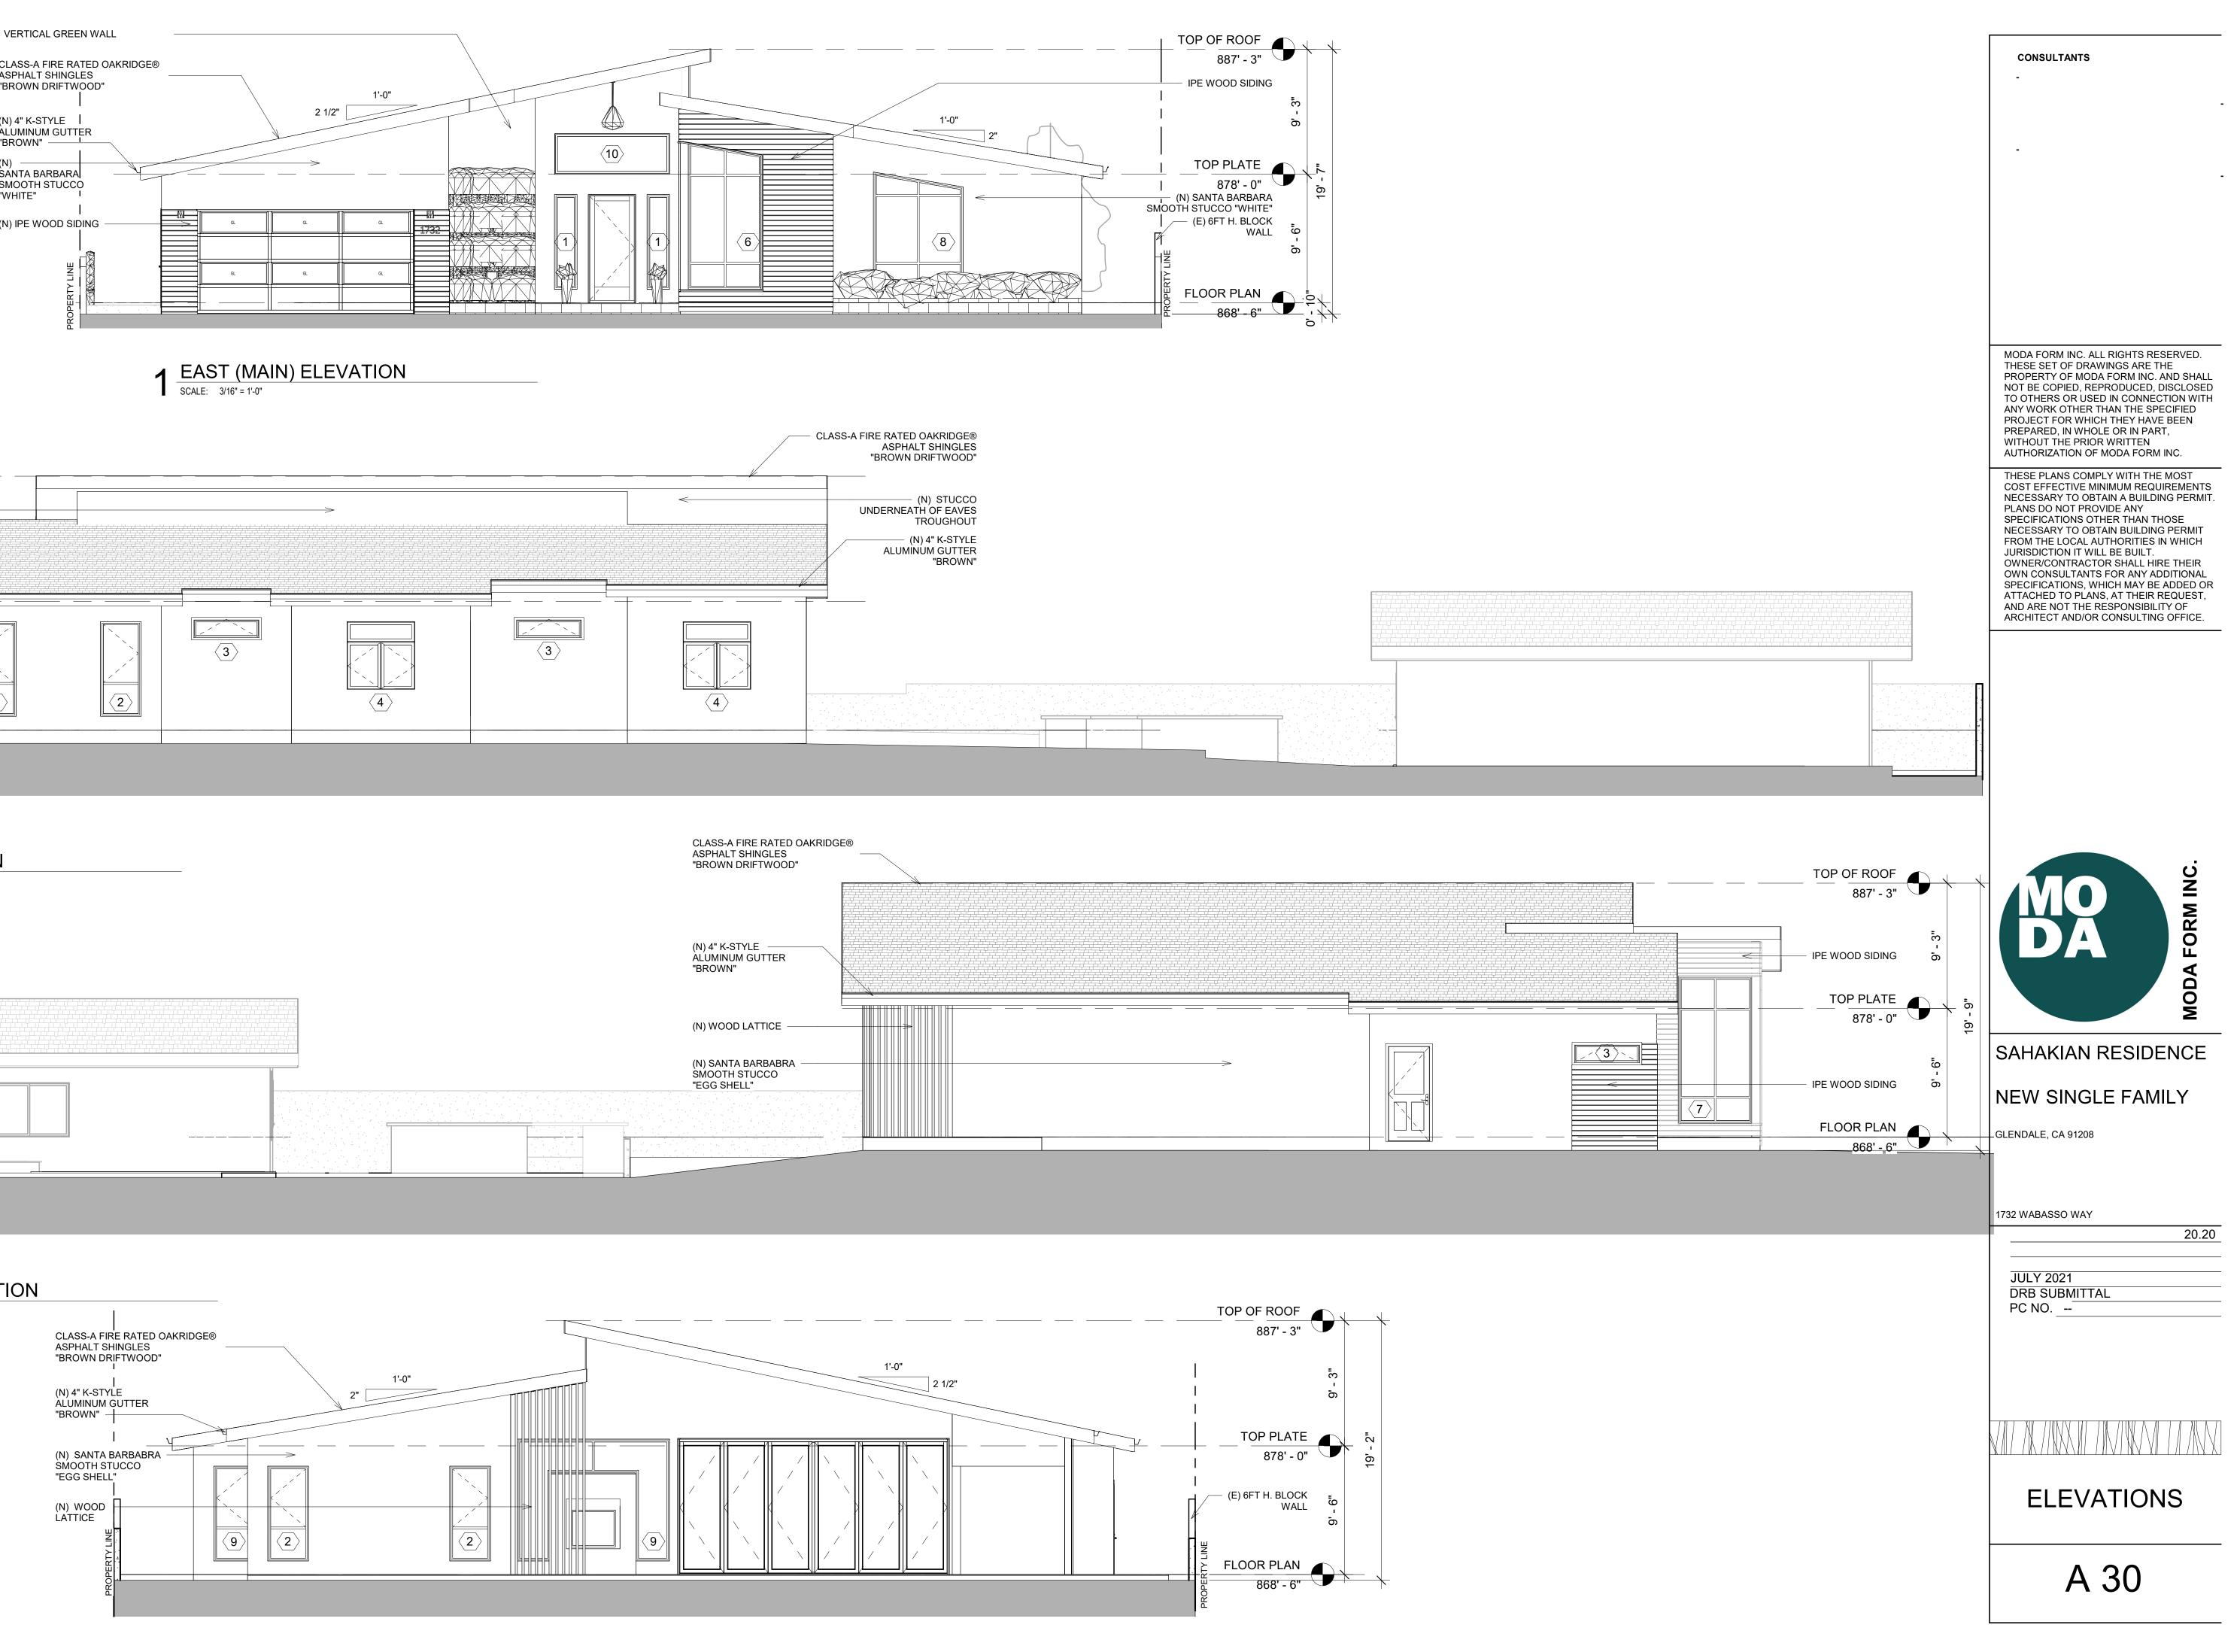

# SAHAKIAN RESIDENCE

# NEW SINGLE FAMILY

GLENDALE, CA 91208

1732 WABASSO WAY

20.20

JULY 2021 DRB SUBMITTAL PC NO. \_--

A 12

PROPOSED FLOOR PLAN SCALE: 1/4" = 1'-0"

(A 30)