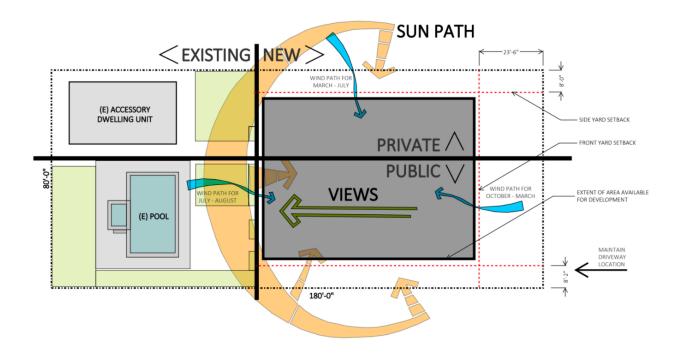

* MAHOGANY WOOD VENEER WITH **PRIVACY SATINATO GLASS** "ESPRESSO"

building color and materials | page 2

2020 | WABASSO RESIDENCE

# WINDOW TRIM MARVIN WINDOWS ALUMINUM CLAD EXTERIOR, WOOD CLAD INTERIOR "BRONZE"

# moda form inc



www.moda-form.com

# **1732 WABASSO WAY** ARCHITECTURAL GUIDELINES





#### Introduction

Wabasso Way where our current project is located is composed of eclectic architectural styles along the street but we can comfortably state that the majority style is similar to the ranch style homes prevalent in the City of Glendale in the mid 1950'-60's. We developed a design that adhered and respected the current architectural style of the neighborhood by designing a ranch home that has identifying features to fit well with the surrounding fabric of the neighborhood.



#### **Site Planning**

For our project, we developed a design based on the existing site context, which we developed the site forces that helped drive the design layout and concept. The diagram above was a schematic site analysis that we developed to identify the design strategy for clearly presenting to our client to understand the concept. We maintained site views within the lot and created a circulation that separated private and public spaces from typical homes. We took into consideration the solar analysis to understand the impacts of the sun and wind to the layout of the interior home.

#### Mass & Scale

Taking into consideration the surrounding fabric of the street, we designed a broad one-story shape to envelope the layout with a moderate overhang that is consistent with ranch