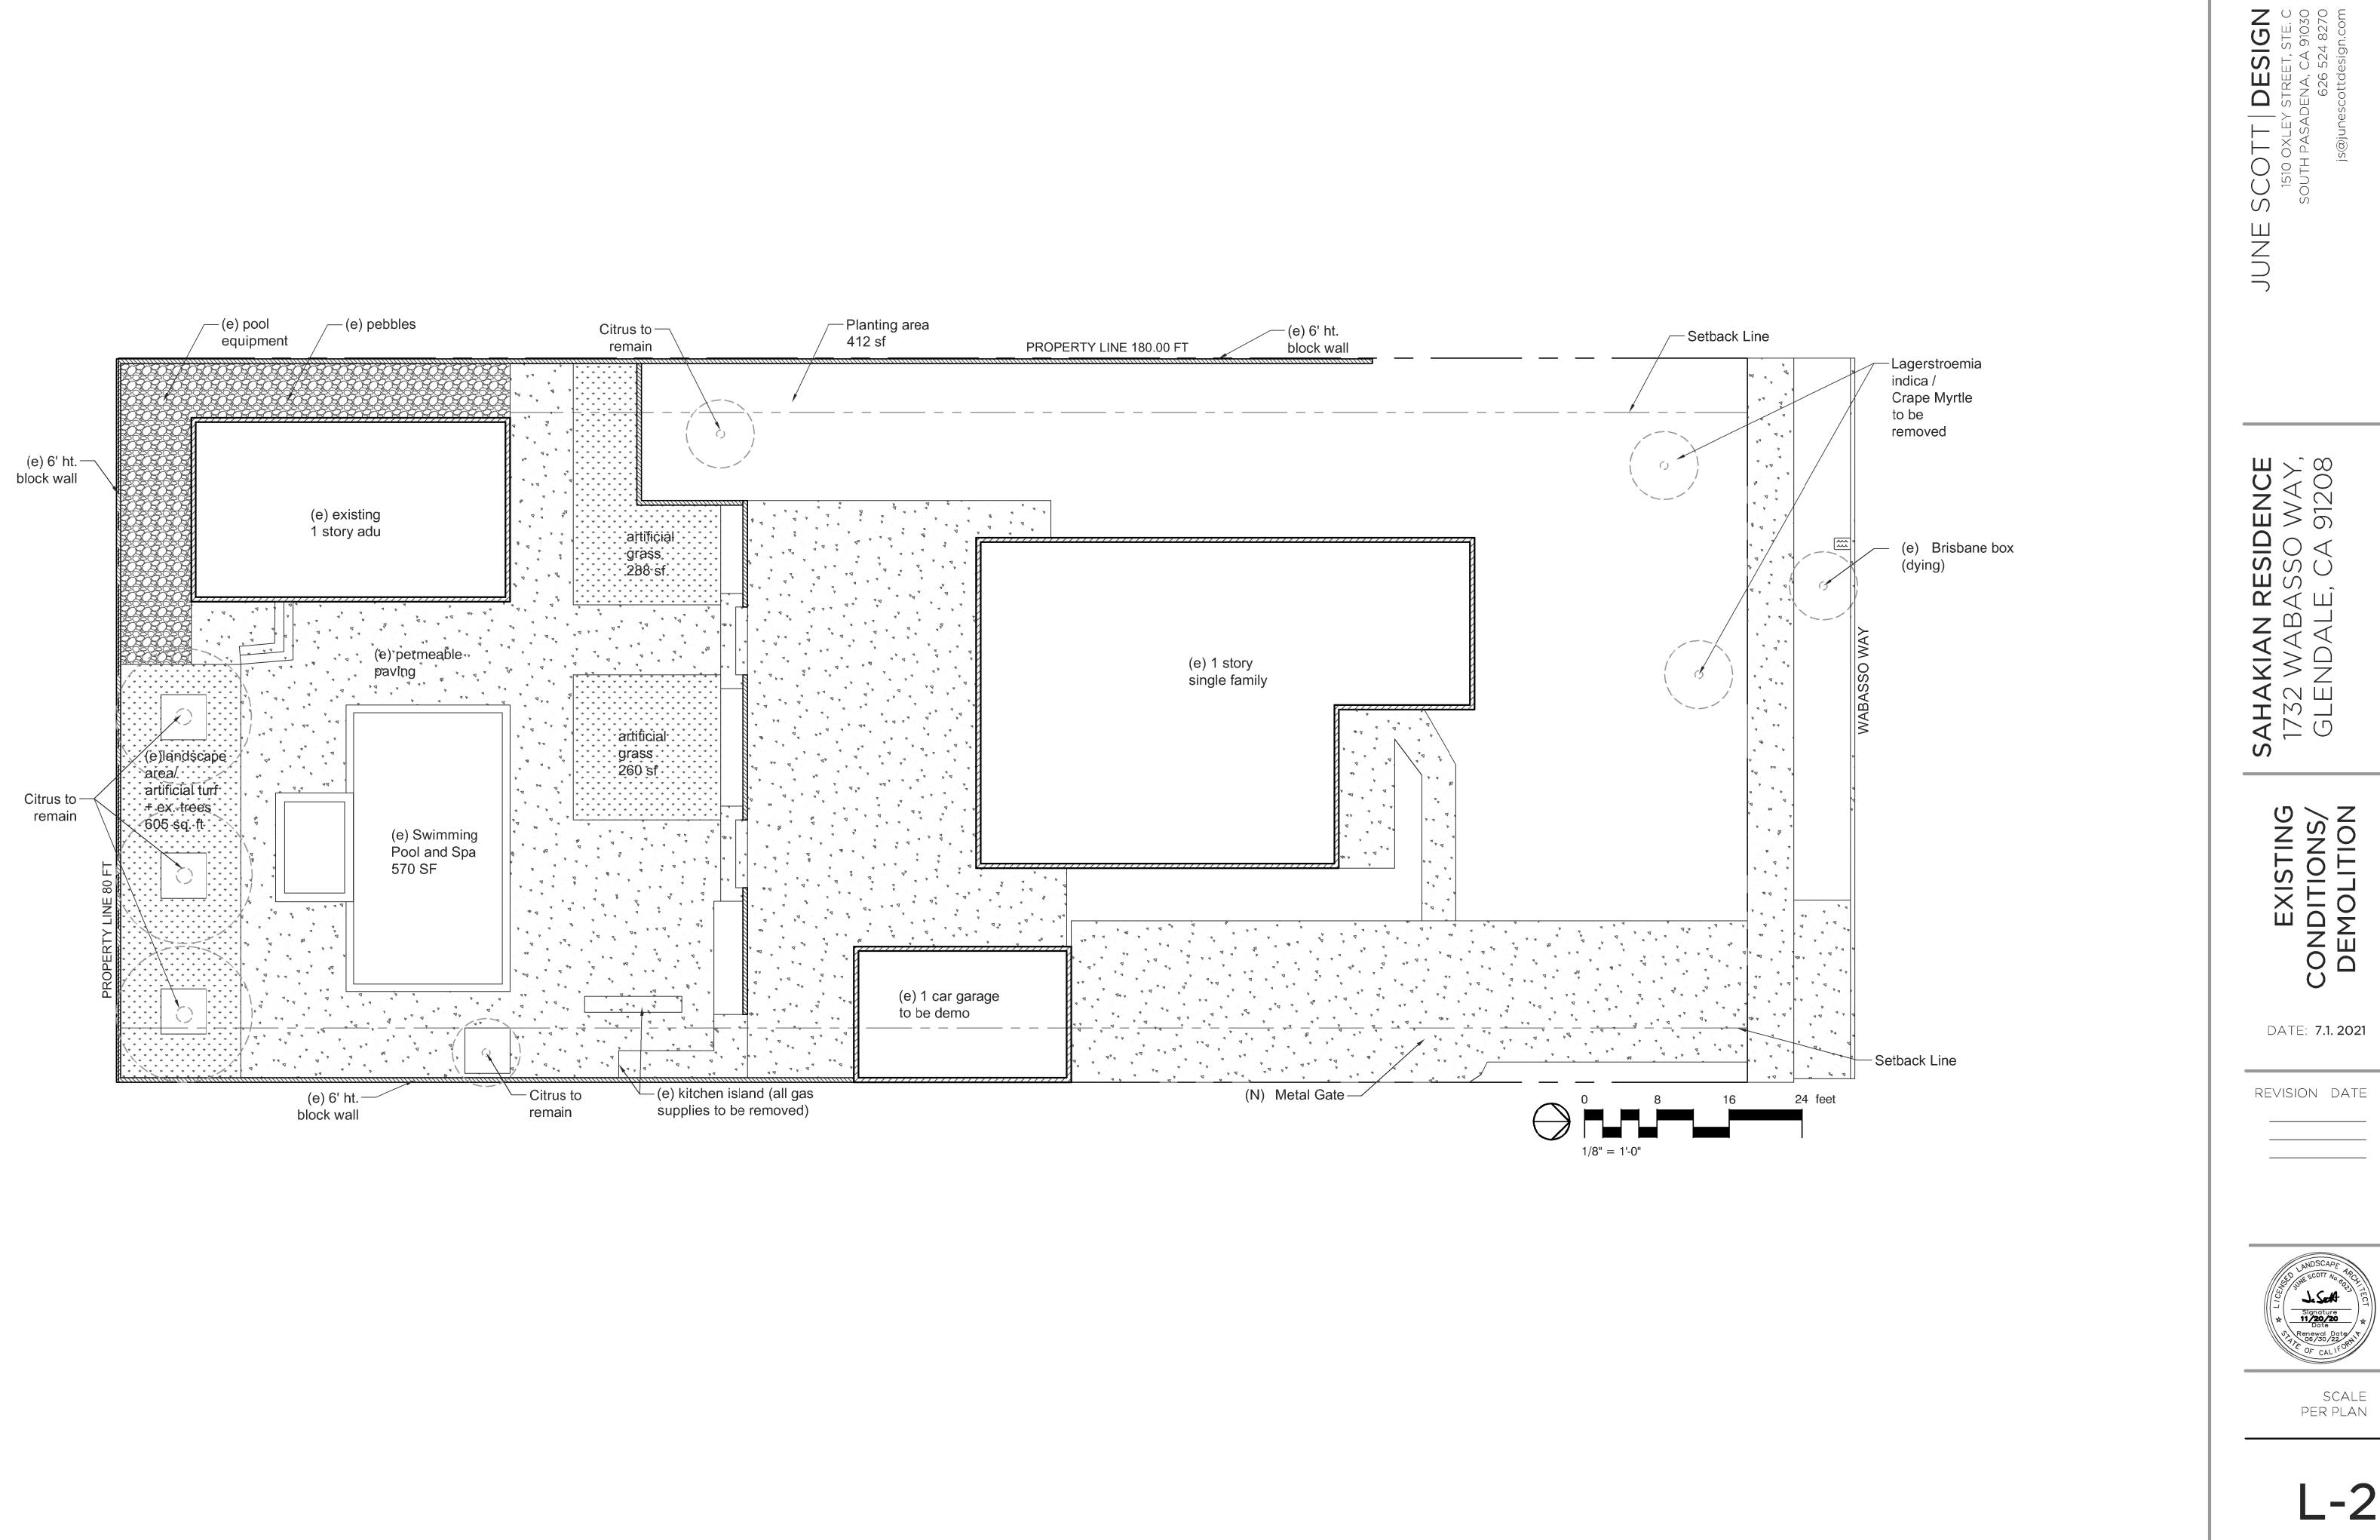

# 1732 WABASSO WAY NEW SINGLE FAMILY RESIDENCE SAHAKIAN FAMILY GLENDALE | CALIFORNIA | 91208