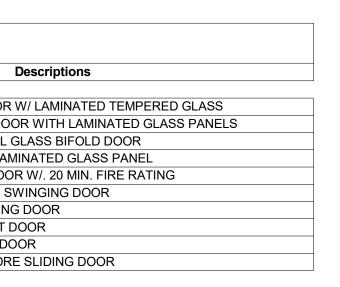

SHGCTempered<br>GlassNoYesSTUCCONoYesYesYesNoYesSTUCCOYesYesYesNoYesSTUCCOYesYesYesNoYesSTUCCOYesYesYesNoYesSTUCCONoYesYesNoYesSTUCCOYesYesYesNoYesSTUCCONoYesYesNoYesSTUCCONoYesYesNoYesSTUCCONoYesYesNoYesSTUCCONoYesYesNoYesWOOD TRIMYesYesYesNoYesWOOD TRIMNoYesYesNoYesWOOD TRIMNoYesYesNoYesWOOD TRIMNoYesYes | External<br>Grid (SDL)Build (N) Sill &<br>FrameEdge DetailEgressEnergy<br>EfficientU FACTORSHGCTempered<br>GlassFire HazardNoYesSTUCCONoYesYesNoNoYesSTUCCOYesYesYesNoNoYesSTUCCOYesYesYesNoNoYesSTUCCONoYesYesNoNoYesSTUCCONoYesYesNoNoYesSTUCCOYesYesYesNoNoYesSTUCCONoYesYesNoNoYesSTUCCONoYesYesNoNoYesSTUCCONoYesYesNoNoYesSTUCCONoYesYesNoNoYesSTUCCONoYesYesNoNoYesWOOD TRIMYesYesYesYesNoYesWOOD TRIMNoYesYesYesNoNoYesWOOD TRIMNoYesYesYesNoNoYesWOOD TRIMNoYesYesYesNo |







TYPE "E"









TYPE "I"



- 1. ALL GLAZING WITHON 40" OF ENTRY DOOR HANDLE SHALL BE TEMPERED.
- THE NFRC TEMPORARY LABEL DISPLAYED ON WINDOWS 2. AND SKYLIGHTS (INCL TUBULAR) MUST REMAIN ON THE UNIT UNTIL FINAL INSPECTION HAS BEEN COMPLETED.

BEDROOM EGRESS EINDOWS HAVE A MINIMUM CLEAR 3. OPENING AREA OF 5.75 SF WHEN ABOVE THE GRADE-FLOOR AND 5 SF ON THE GRADE FLOOR, A MINIMUM NET HEIGHT OF 24" AND MINIMUM NET WIDTH OF 20", AND A SILL HEIGHT NOT MORE THAN 44" ABOVE FINISH FLOOR.

| BATT INSULATION<br>PER T-24<br>GYPSUM BOARD<br>SHIM BLOCK | 7 "STUCCO ON METAL<br>LATH OVER 2 LAYERS<br>GRADE D PAPER OVER<br>1/2" PLYWOOD SHEATHING<br>OVER 2X STUD FRAMING<br>HEADER PER<br>STRUCT. |
|-----------------------------------------------------------|-----------------------------------------------------------------