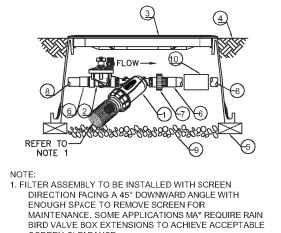

## ADD`D NOTES:

- 1. THERE ARE NO OAK, OR BAY, OR SYCAMO WITHIN TWENTY (20) FEET OF THE SITE.
- 2. NO NEW ROOFTOP EQUIPMENT IS ALLOW 3. RETAINING WALLS POOLS SPACE ACUT
- RETAINING WALLS, POOLS, SPAS, JACUZZ AND PATIO COVERS REQUIRE SEPARATE
   BUILDING SHALL HAVE ADDRESS NUMBER IS PLAINLY LEGIBLE AND VISIBLE FROM T FRONTING THE PROPERTY. NUMBERS SH BCKGROUND, BE ARABIC OR ALPHABETIC OF 4" HIGH WITH A MINIMUM STROKE OF
- 5. THE STRUCTURAL DESIGN AND DETAILS APPROPRIATE REQUIREMENTS OF THIS ( RESIDENTIAL CODE. (R301.1.3 CRC)
- 6. THE APPROVAL OF PLANS AND SPECIFICA VIOLATION OF ANY SECTION OF THE BUIL ORDINANCE OR STATE LAW.