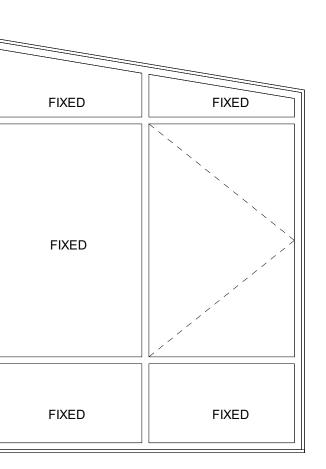

FACTORSHGCTempered<br>GlassNoYesSTUCCONoYesYesYesNoYesSTUCCOYesYesYesNoYesSTUCCOYesYesYesNoYesSTUCCOYesYesYesNoYesSTUCCONoYesYesNoYesSTUCCOYesYesYesNoYesSTUCCONoYesYesNoYesSTUCCONoYesYesNoYesSTUCCONoYesYesNoYesSTUCCONoYesYesNoYesWOOD TRIMYesYesYesNoYesWOOD TRIMNoYesYesNoYesWOOD TRIMNoYesYesNoYesWOOD TRIMNoYesYes | External<br>Grid (SDL)Build (N) Sill &<br>FrameEdge DetailEgressEnergy<br>EfficientU FACTORSHGCTempered<br>GlassFire HazardNoYesSTUCCONoYesYesNoNoYesSTUCCOYesYesYesNoNoYesSTUCCOYesYesYesNoNoYesSTUCCONoYesYesNoNoYesSTUCCONoYesYesNoNoYesSTUCCOYesYesYesNoNoYesSTUCCONoYesYesNoNoYesSTUCCONoYesYesNoNoYesSTUCCONoYesYesNoNoYesSTUCCONoYesYesNoNoYesSTUCCONoYesYesNoNoYesWOOD TRIMYesYesYesYesNoYesWOOD TRIMNoYesYesYesNoNoYesWOOD TRIMNoYesYesYesNoNoYesWOOD TRIMNoYesYesYesNo |







TYPE "E"









TYPE "I"



- 1. ALL GLAZING WITHON 40" OF ENTRY DOOR HANDLE SHALL BE TEMPERED.
- THE NFRC TEMPORARY LABEL DISPLAYED ON WINDOWS 2. AND SKYLIGHTS (INCL TUBULAR) MUST REMAIN ON THE UNIT UNTIL FINAL INSPECTION HAS BEEN COMPLETED.

BEDROOM EGRESS EINDOWS HAVE A MINIMUM CLEAR 3. OPENING AREA OF 5.75 SF WHEN ABOVE THE GRADE-FLOOR AND 5 SF ON THE GRADE FLOOR, A MINIMUM NET HEIGHT OF 24" AND MINIMUM NET WIDTH OF 20", AND A SILL HEIGHT NOT MORE THAN 44" ABOVE FINISH FLOOR.

| BATT INSULATION<br>PER T-24<br>GYPSUM BOARD<br>SHIM BLOCK | 7 "STUCCO ON METAL<br>LATH OVER 2 LAYERS<br>GRADE D PAPER OVER<br>1/2" PLYWOOD SHEATHING<br>OVER 2X STUD FRAMING<br>HEADER PER<br>STRUCT. |
|-----------------------------------------------------------|-----------------------------------------------------------