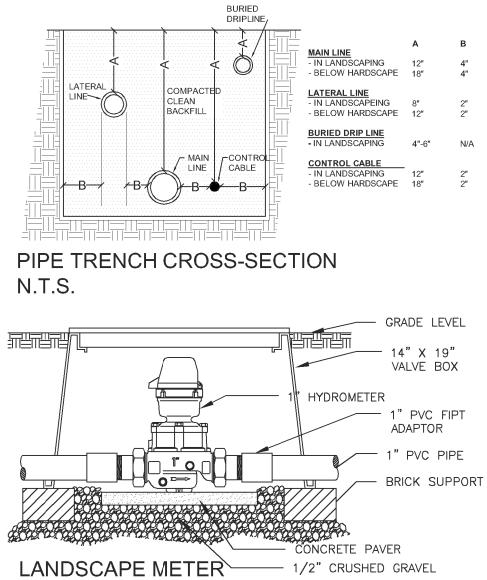

|              | <b>Regulations</b> Titl          | e 23, Division 2,                |                                            |
| Regular Landscap                                             | Total ETAF x Area<br>Total Area<br>Average ETAF       |              | 3,500                |                               |              | Regulations Titl<br>Chapter 2.7. | e 23, Division 2,<br>Model Water |                                            |
| Regular Landscap                                             | Total ETAF x Area<br>Total Area<br>Average ETAF<br>as |              | 3,500<br>0.49        |                               |              | Regulations Titl<br>Chapter 2.7. | e 23, Division 2,                |                                            |

## MWELO CALCULATION



N.T.S.

DRIP TUBING TUBING INSERT ADAPTER 1/2" X 1/2" X 1/2" S/S/S TEE B. COLLECTOR MANIFOLD CONNECTION ASSEMBLY N.T.S.

16 mm OR 18 mm .

- PVC THREADED CAP

### DRIP IRRIGATION -GRID PATTERN MANIFOLDS



TFA ASSEMBLY FOR RANDOM DRIP INSTALLATION N.T.S.



ROOT WA



1 FINISH GRADE/TOP OF MULCH

2 ROOT WATERING SYSTEM: RAIN BIRD RWS
3 SWING ASSEMBLY (INCLUDED)

(1,3 CM MALE NPT INLET (INCLUDED)

5 PVC SCH 40 TEE OR EL

6 PVC OR POLYETHYLENE LATERAL PIPE
7 OPTIONAL SOCK (RWS-SOCK) FOR SANDY SOILS

 4" (10,2 CM) WIDE X 36" (91,4 CM) LONG RIGID BASKET WEAVE CANISTER (INCLUDED)

(9) PLANT ROOT BALL

NOTES:
1. POSITION 2-3 UNIT. (OR MORE) EVENLY SPACED AROUND PLANT. FOR NEW TREES PLACE NEAR ROOT BALL. FOR EXISTING TREES PLACE HALF THE DISTANCE BETWEEN CANOPY EDGE AND TREE TRUNK.
2. INSTALL P