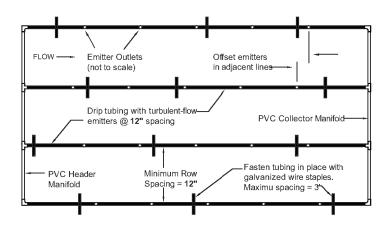

# 1732 WABASSO WAY NEW SINGLE FAMILY RESIDENCE SAHAKIAN FAMILY GLENDALE | CALIFORNIA | 91208