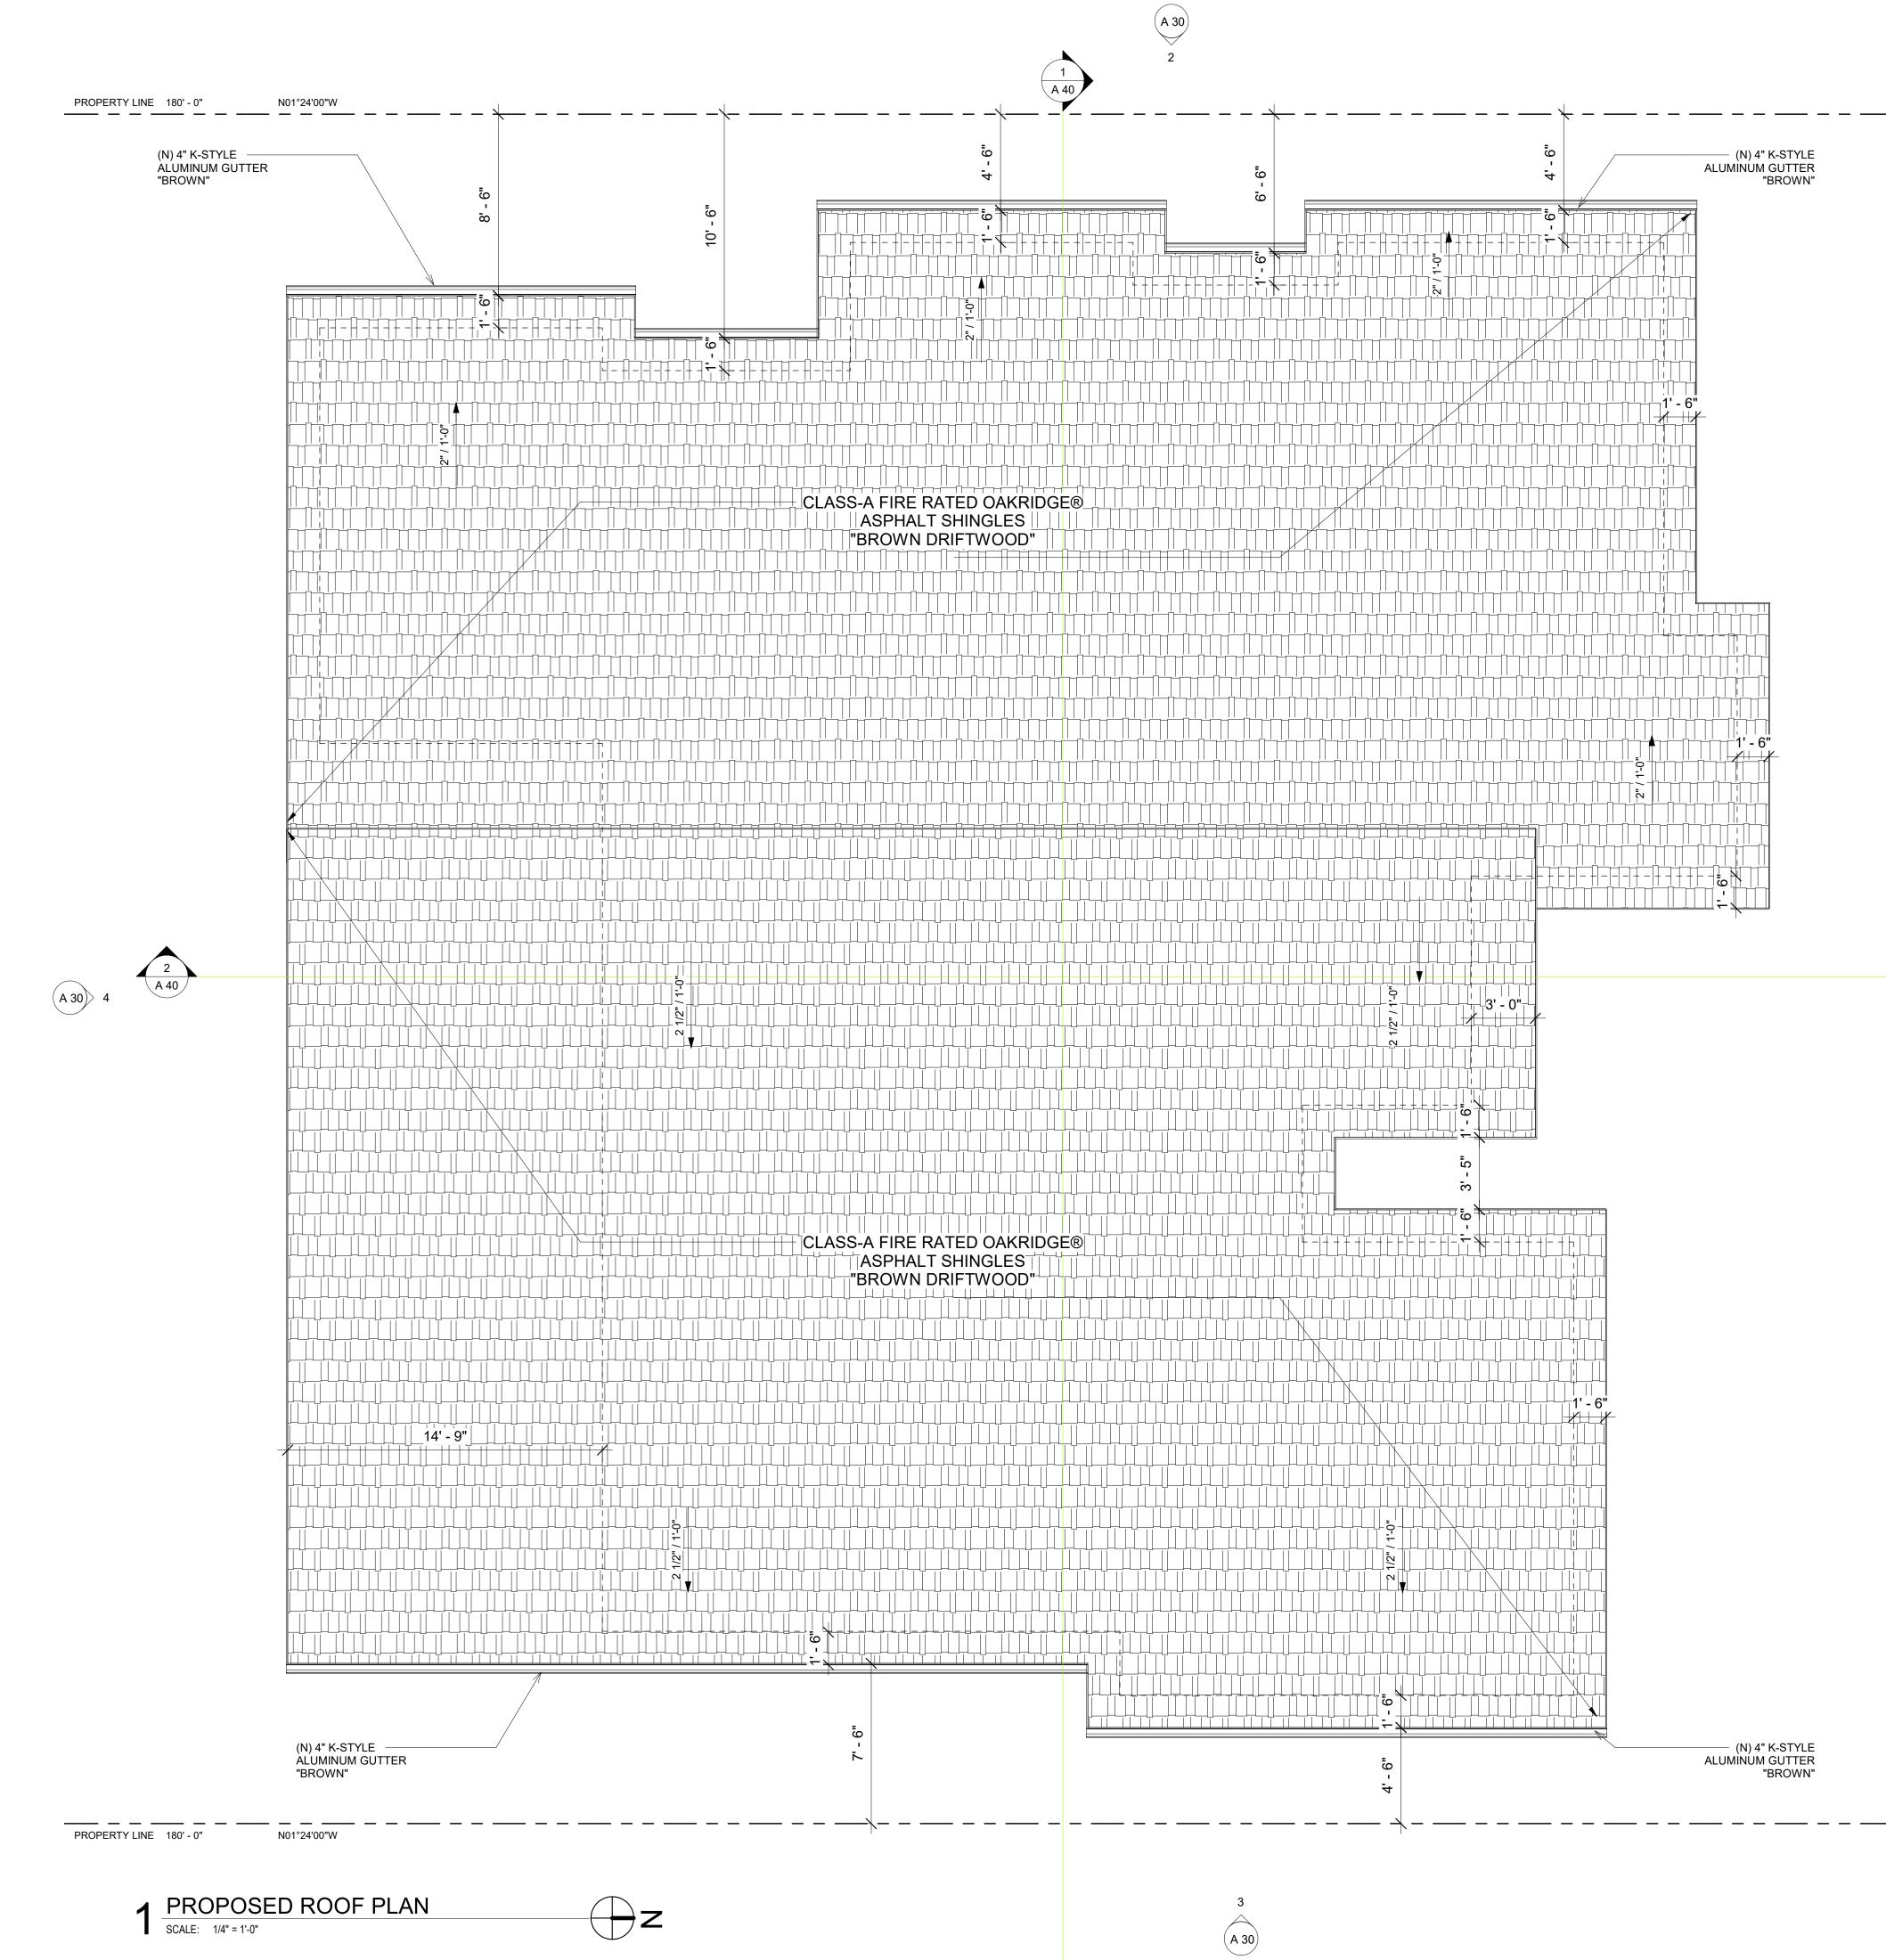

PROPOSED ROOF PLAN SCALE: 1/4" = 1'-0"

CONSULTANTS ----MODA FORM INC. ALL RIGHTS RESERVED. THESE SET OF DRAWINGS ARE THE PROPERTY OF MODA FORM INC. AND SHALL NOT BE COPIED, REPRODUCED, DISCLOSED TO OTHERS OR USED IN CONNECTION WITH ANY WORK OTHER THAN THE SPECIFIED PROJECT FOR WHICH THEY HAVE BEEN PREPARED, IN WHOLE OR IN PART, WITHOUT THE PRIOR WRITTEN AUTHORIZATION OF MODA FORM INC. THESE PLANS COMPLY WITH THE MOST COST EFFECTIVE MINIMUM REQUIREMENTS NECESSARY TO OBTAIN A BUILDING PERMIT. PLANS DO NOT PROVIDE ANY SPECIFICATIONS OTHER THAN THOSE NECESSARY TO OBTAIN BUILDING PERMIT FROM THE LOCAL AUTHORITIES IN WHICH JURISDICTION IT WILL BE BUILT. OWNER/CONTRACTOR SHALL HIRE THEIR OWN CONSULTANTS FOR ANY ADDITIONAL SPECIFICATIONS, WHICH MAY BE ADDED OR ATTACHED TO PLANS, AT THEIR REQUEST, AND ARE NOT THE RESPONSIBILITY OF ARCHITECT AND/OR CONSULTING OFFICE.

# SAHAKIAN RESIDENCE

## NEW SINGLE FAMILY

GLENDALE, CA 91208

1 (A 30)

1732 WABASSO WAY

20.20

JULY 2021 DRB SUBMITTAL PC NO. --

ROOF PLAN

A 21