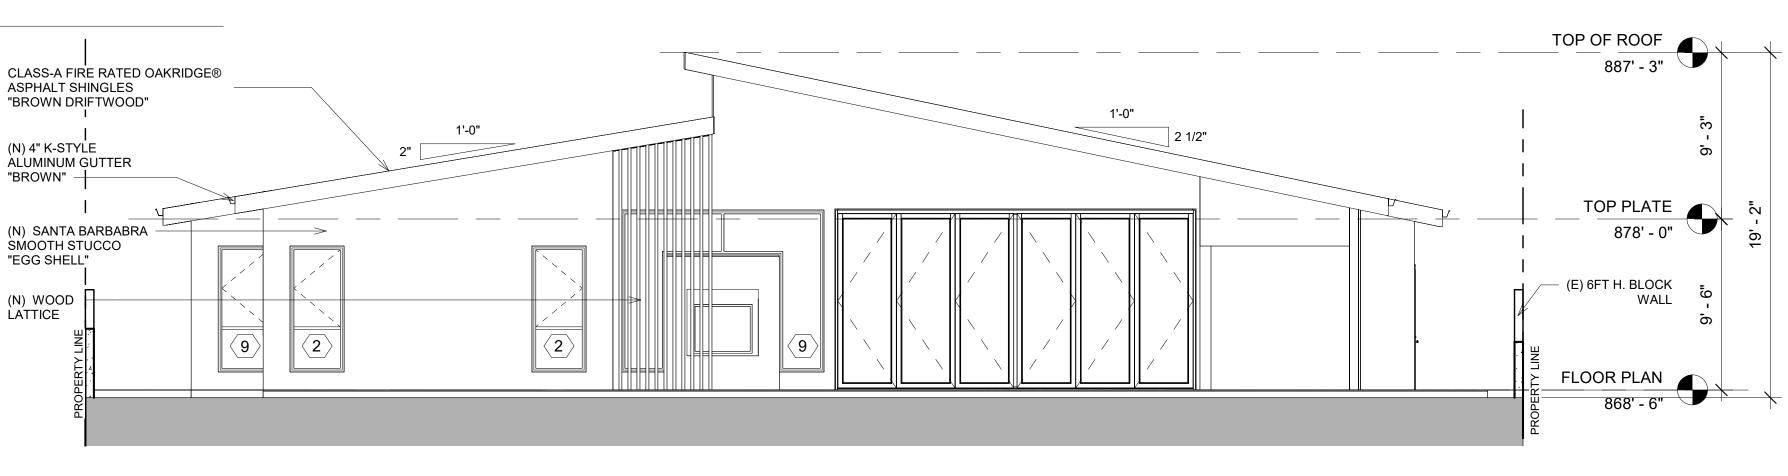

# SAHAKIAN RESIDENCE

# NEW SINGLE FAMILY

GLENDALE, CA 91208

1732 WABASSO WAY

20.20

JULY 2021 DRB SUBMITTAL PC NO. \_--

A 12

PROPOSED FLOOR PLAN SCALE: 1/4" = 1'-0"

(A 30)