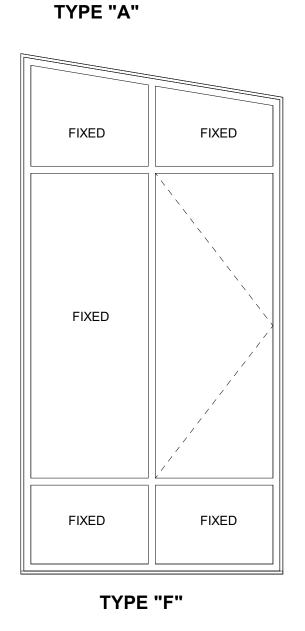

| 1     | 3' - 0"  | 6' - 8"     | 0' - 1 1/2" |           |        | SINGLE SOLID WOOD DOOR W/. LAN |
|      | 1     | 3' - 0"  | 8' - 0"     | 0' - 1 1/2" |           |        | SINGLE SOLID WOOD GARAGE DOO   |
|      | 5     | 3' - 0"  | 8' - 0"     | 0' - 1 1/2" |           |        | SINGLE INTERIOR HOLLOW CORE S  |
|      | 4     | 2' - 8"  | 7' - 0"     | 0' - 1 1/2" |           |        | INTERIOR HOLLOW CORE SWINGING  |
|      | 2     | 2' - 8"  | 7' - 0"     | 0' - 1 1/2" |           |        | INTERIOR HOLLOW CORE PACKET    |
|      | 2     | 0' - 0"  | 0' - 0"     | 0' - 0"     |           |        | 2 PANEL HOLLOW CORE BIFOLD DO  |
|      | 2     | 6' - 0"  | 7' - 0"     | 0' - 1 1/2" |           |        | 2 PANEL XX CLOSET HOLLOW COR   |

# SCALE: 1/2" = 1'-0"

WINDOW TYPE





TYPE "G"

TYPE "B"

FIXED

Visible From

| Mark            | Туре | Count | Width   | Height  | (N) Material | (N) Operation  | Street | Type    | Grid (SDL) | Fi  |
|-----------------|------|-------|---------|---------|--------------|----------------|--------|---------|------------|-----|
|                 | ·    |       |         |         |              |                |        |         |            |     |
|                 | С    | 2     | 1' - 8" | 7' - 0" | ALUM.        | FIXED          | Yes    | NAIL-ON | No         | Yes |
|                 | D    | 5     | 3' - 0" | 7' - 0" | ALUM.        | FIXED/CASEMENT | No     | NAIL-ON | No         | Yes |
|                 | A    | 3     | 5' - 0" | 1' - 6" | ALUM.        | AWNING         | Yes    | NAIL-ON | No         | Yes |
|