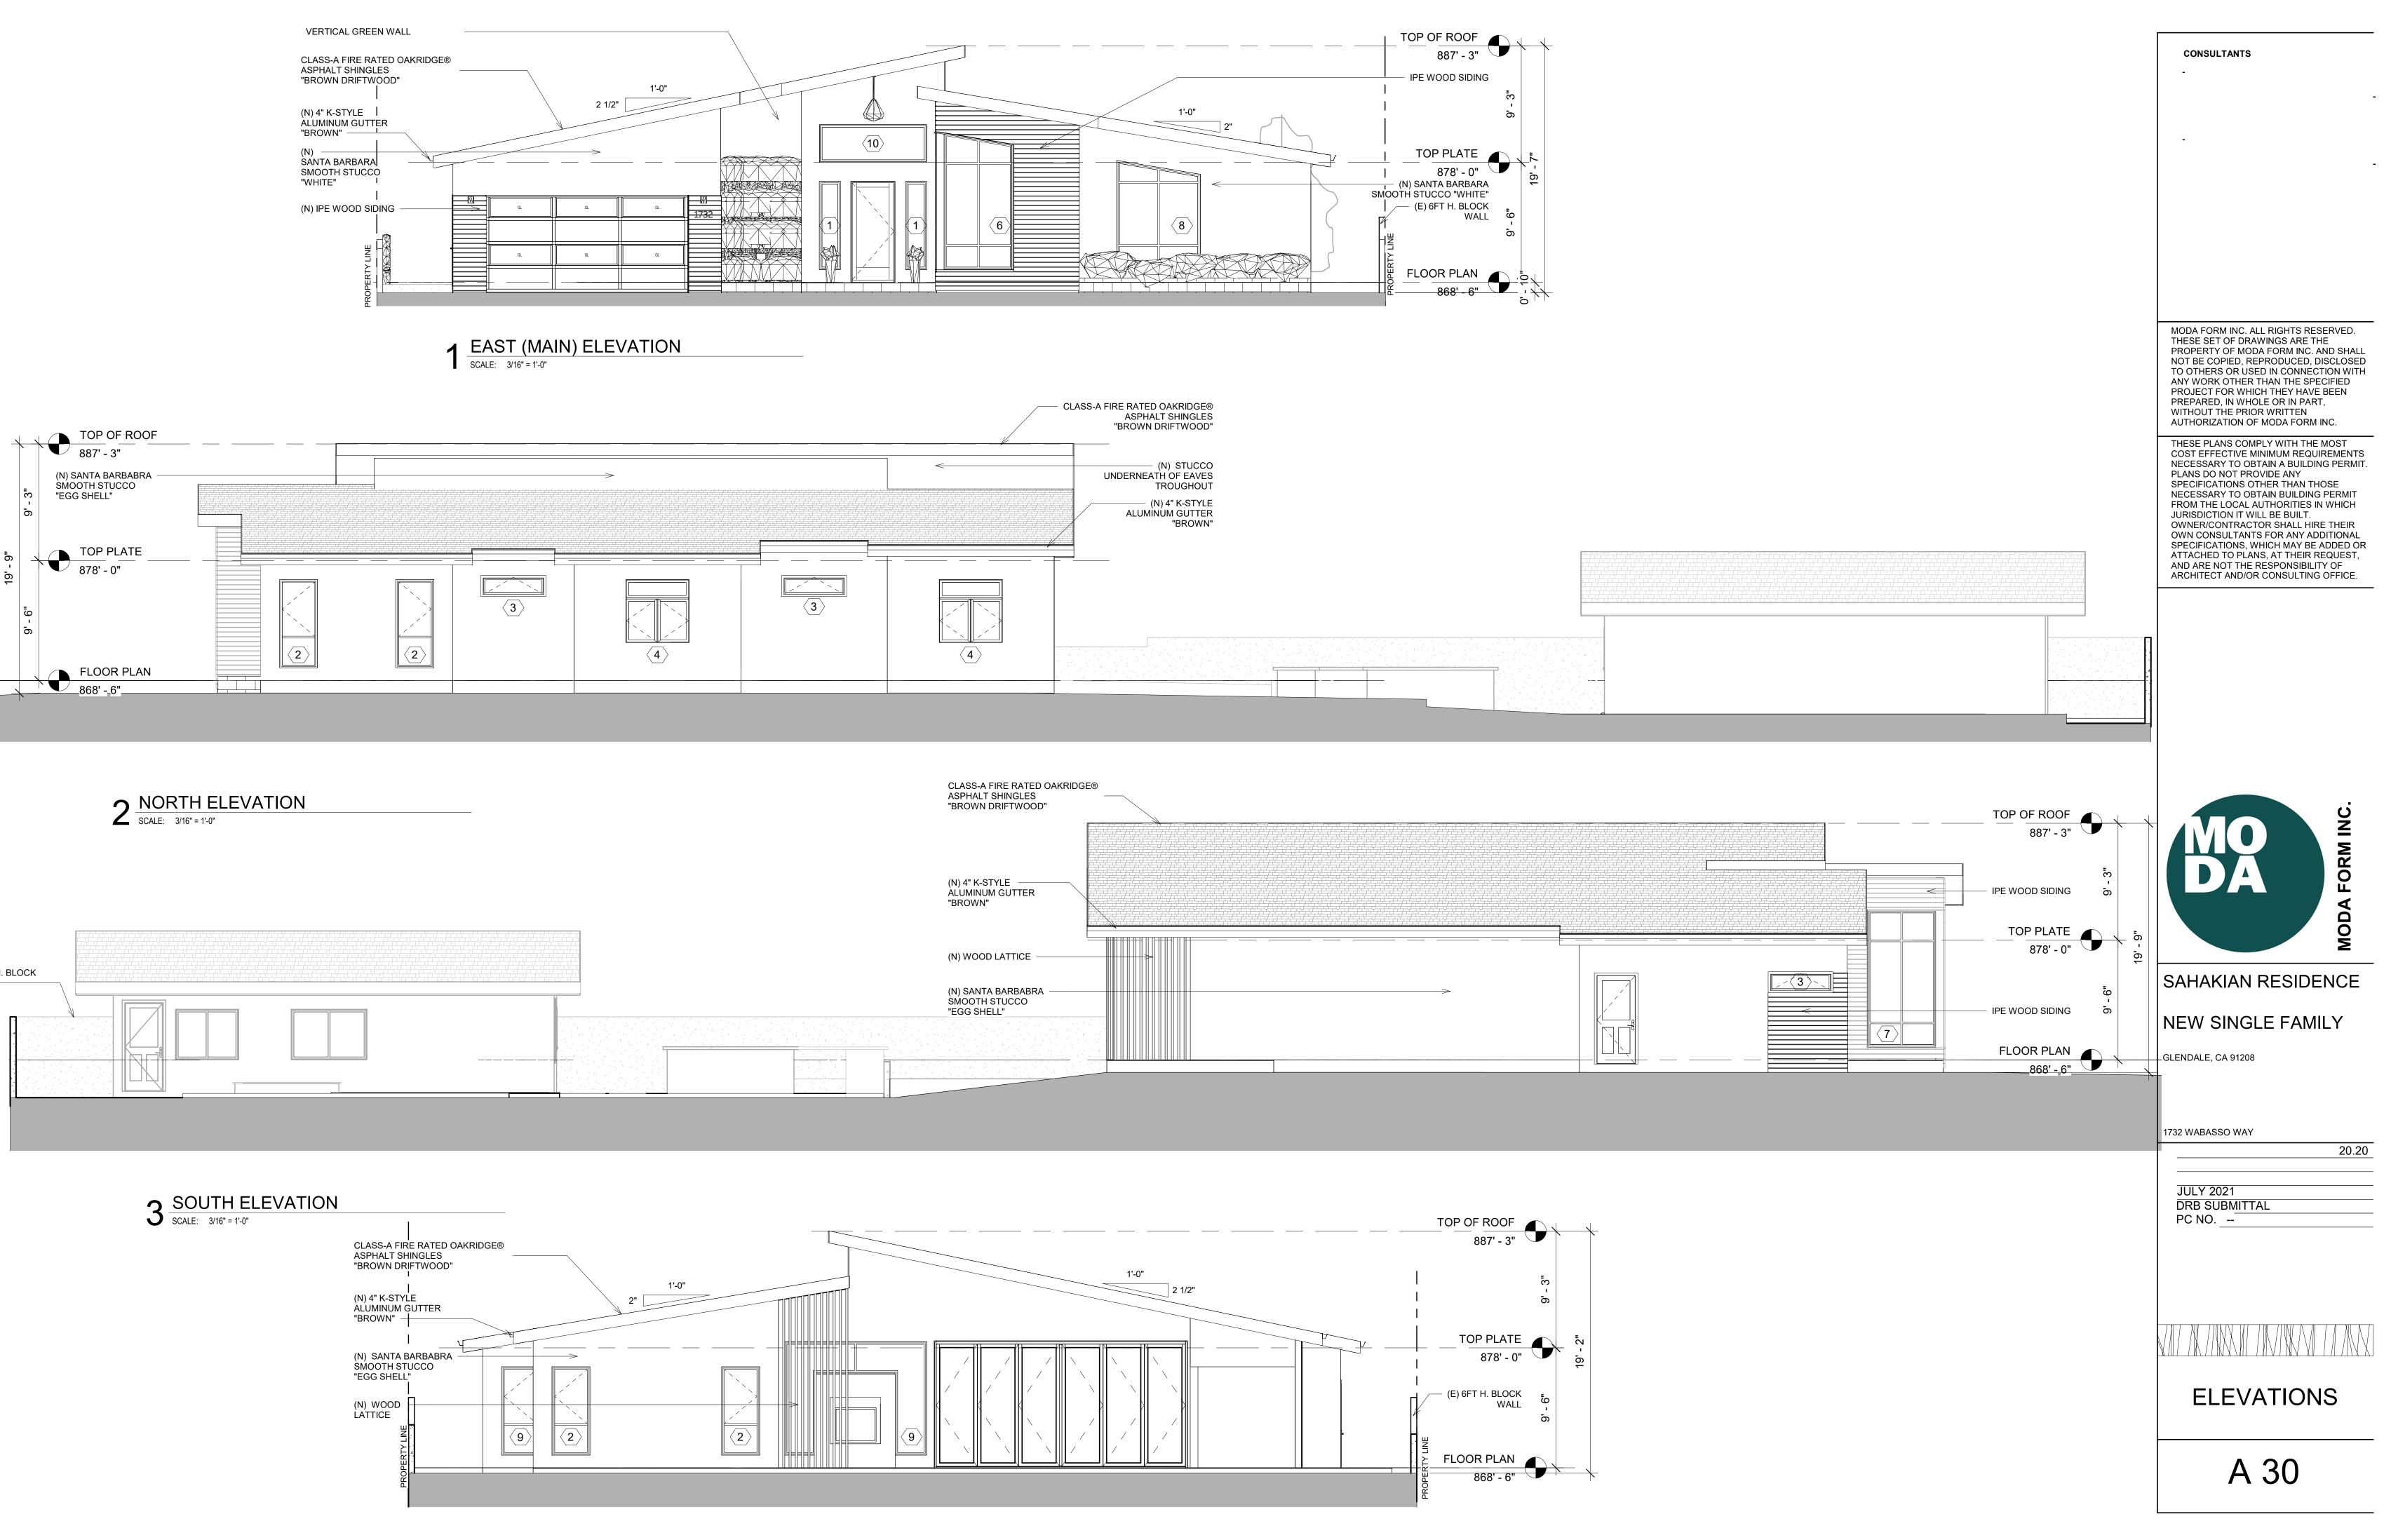

# SAHAKIAN RESIDENCE

# NEW SINGLE FAMILY

GLENDALE, CA 91208

1732 WABASSO WAY

20.20

JULY 2021 DRB SUBMITTAL PC NO. \_--

A 12

PROPOSED FLOOR PLAN SCALE: 1/4" = 1'-0"

(A 30)